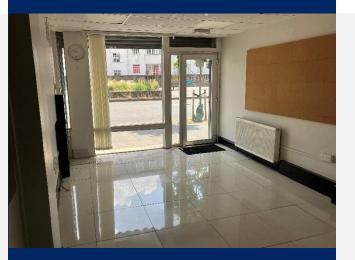

#### Description

Ground floor lock-up shop with tiled floor, suspended ceiling and roller shutter. There is an external WC accessible from the rear of the unit.

#### Accommodation

| Description       | Size (GIA)  |             |
|-------------------|-------------|-------------|
|                   | Metric      | Imperial    |
| Internal Width    | 3.55 m      | 11 ft 6 ins |
| Shop Depth        | 9.87 m      | 32 ft 4 ins |
| Ground Floor Area | 34.23 sq. m | 368 sq. ft  |