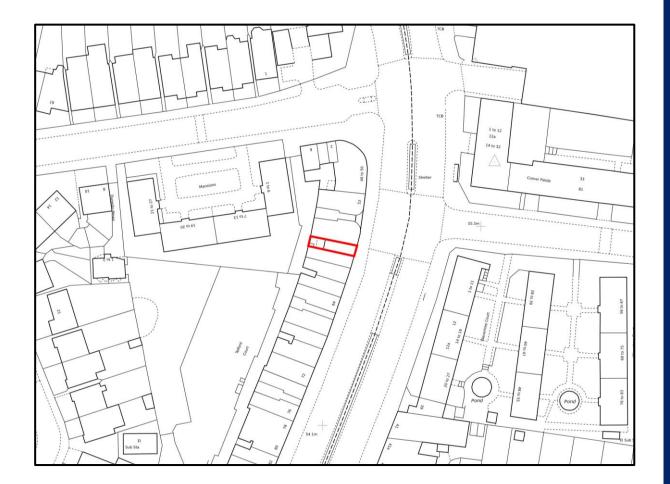

#### Location

The property is located on Streatham Hill (A23) approximately 0.8 miles north of Streatham and 1.5 miles south of Brixton.

The subject property is within a retail parade on the west side of Streatham Hill, south of the junction with Telford Avenue. Neighbouring uses include Winkworth, Batch & Co, Viet Fusion, Tieva Brasserie, Papa Johns, and Decorators Mate.