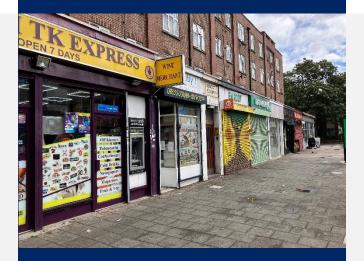

#### Location

The property is located on Clapham Park Road (A2217) approximately 0.7 miles west of Brixton Town Centre within London Borough of Lambeth.

Ascot Parade is west of the junction with Bedford Road and consists of a retail parade with residential above. Neighbouring occupiers include Clapham Park Bathrooms, Eat of Eden, En Root and Papa Johns pizza.

### **Description**

The property consists of a ground floor lock-up shop with WC.