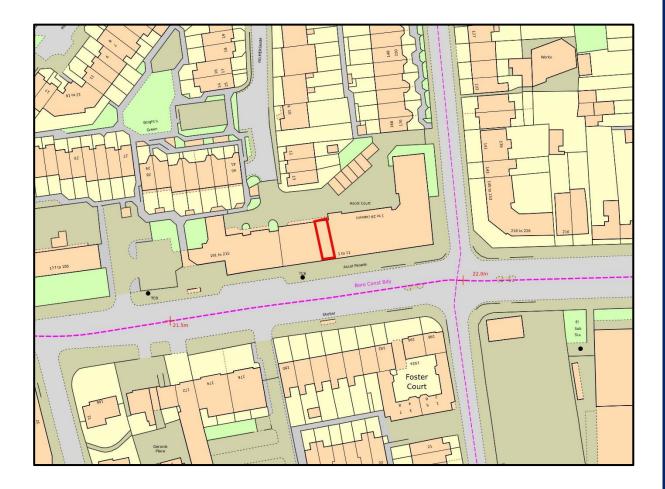

#### Location

The property is located on Clapham Park Road (A2217) approximately 0.7 miles west of Brixton Town Centre within London Borough of Lambeth.

Ascot Parade is west of the junction with Bedford Road and consists of a retail parade with residential above. Neighbouring occupiers include Clapham Park Bathrooms, Eat of Eden, En Root and Papa Johns pizza.