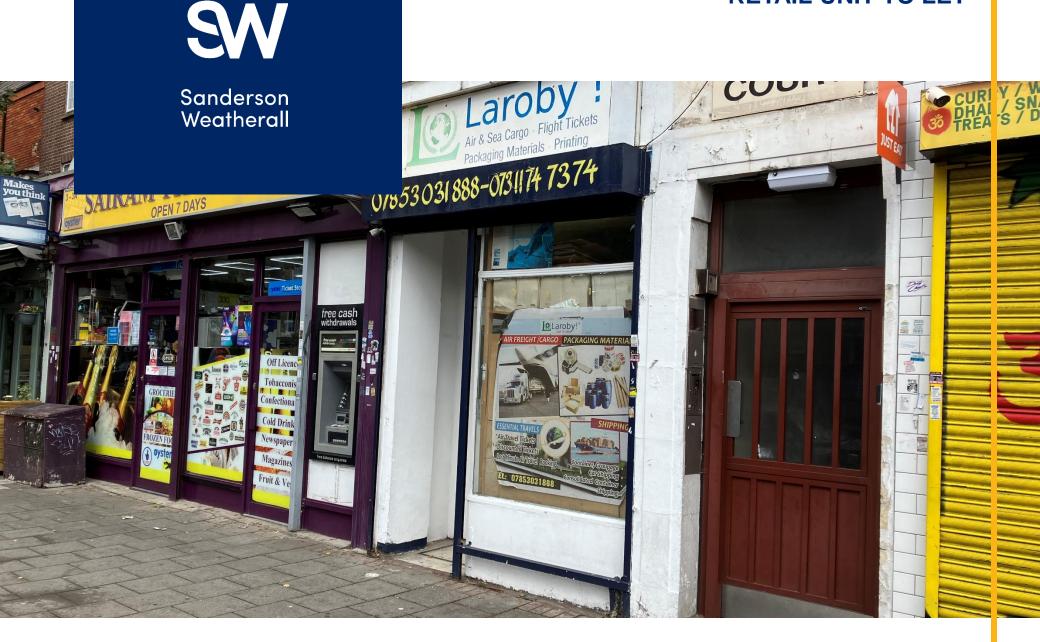

#### Location

The property is located on Clapham Park Road (A2217) approximately 0.7 miles west of Brixton Town Centre within London Borough of Lambeth.

Ascot Parade is west of the junction with Bedford Road and consists of a retail parade with residential above. Neighbouring occupiers include Clapham Park Bathrooms, Eat of Eden, En Root and Papa Johns pizza.

### **Description**

The property consists of a ground floor lock-up shop with WC.