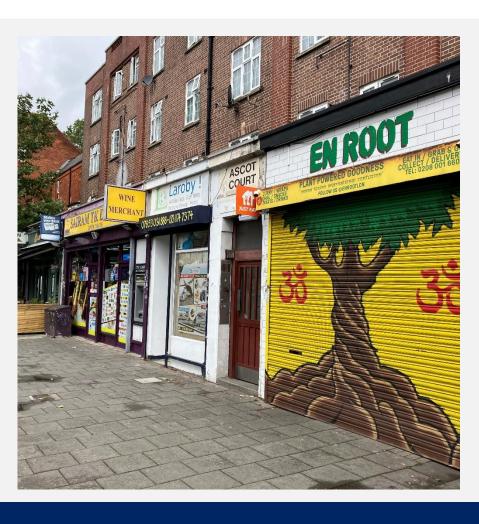

#### Location

The property is located on Clapham Park Road (A2217) approximately 0.7 miles west of Brixton Town Centre within London Borough of Lambeth.

Ascot Parade is west of the junction with Bedford Road and consists of a retail parade with residential above. Neighbouring occupiers include Clapham Park Bathrooms, Eat of Eden, En Root and Papa Johns pizza.

### **Description**

The property consists of a ground floor lock-up shop with WC.