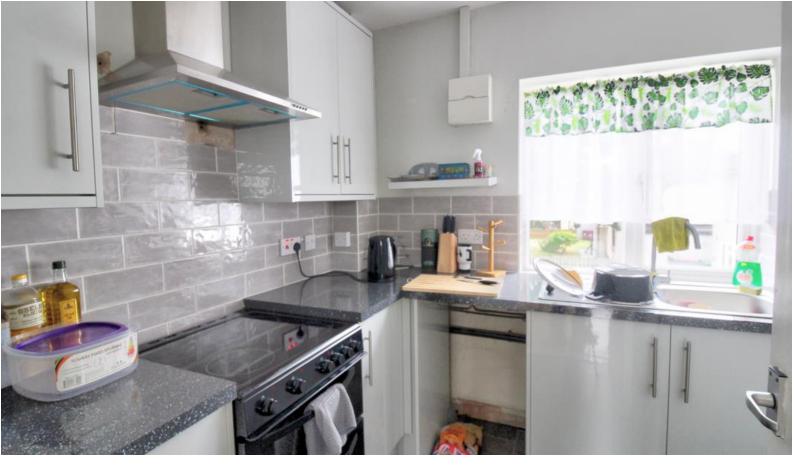

### Kitchen

2.84 x 2.24m max With wall and base units, stainless steel sink and drainer, cooker hood, plumbing for washing machine, utility cupboard and double glazed window to the front.