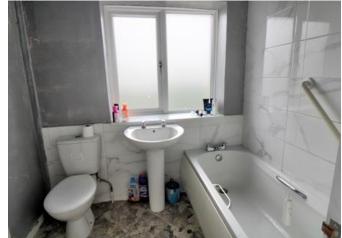

### Bathroom

Fitted with white suite of bath with mixer taps and shower over, washbasin and WC, frosted double glazed window, part tiled walls, radiator.