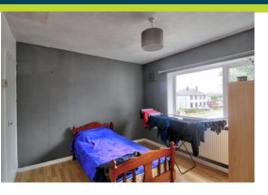

#### Bedroom

3.40m x 3.20m max With double glazed window to the front, radiator, airing cupboard.