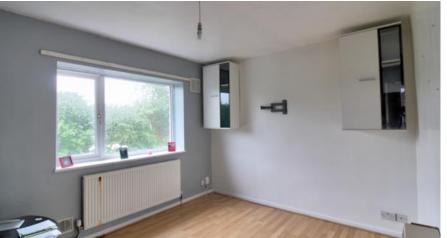

# Living Room

4.14m x 3.63m With double glazed window to the rear, gas fire and radiator.

#### Bedroom

3.40m x 3.20m max With double glazed window to the front, radiator, airing cupboard.