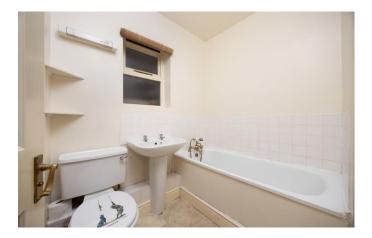

### Bathroom

Wooden obscure single glazed window to rear, three piece suite comprising bath with hand shower attachment, pedestal wash hand basin and close coupled WC, tiled splashbacks, extractor fan, electric panel heater.