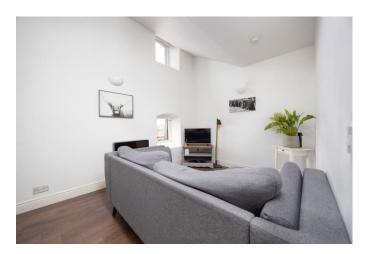

## Living Room

3.68m (12'1") x 2.74m (9')

Two wooden single glazed windows to front, electric heater.