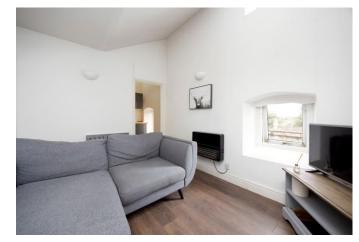

## Living Room

3.68m (12'1") x 2.74m (9')

Two wooden single glazed windows to front, electric heater.