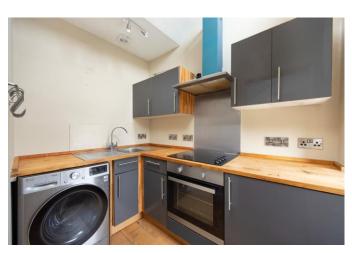

#### Kitchen

2.30m (7'7") x 1.63m (5'4")

Wooden single glazed window to front, fitted with a matching range of base and eye level units with worktop space over, stainless steel sink with tiled splashbacks, extractor fan, plumbing for washing machine, space for fridge, electric oven, four ring electric hob with pull out extractor hood over.