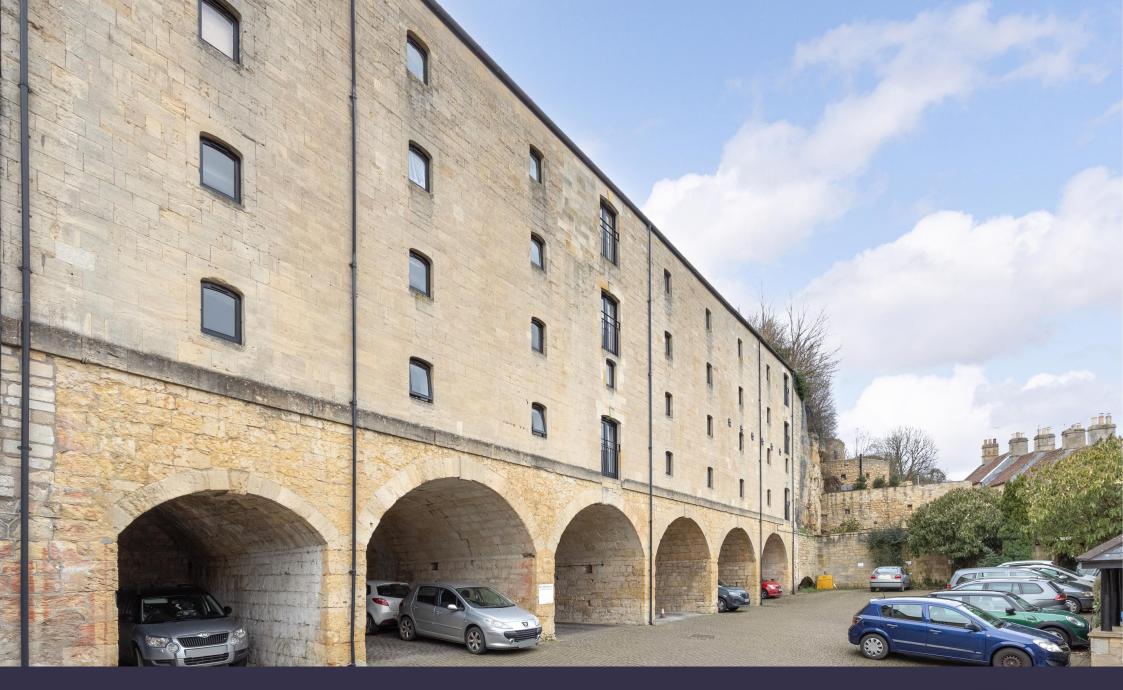

Flat 5, The Old Brewery Newtown, Bradford on Avon, Wiltshire, BA15 1NF

First floor apartment situated in an an impressive Grade II Listed former brewery converted in the 1990s, boasting a parking space and use of a large communal garden. Situated just about the town centre, enjoying an elevated position with far reaching views, convenielty located within walking distance of the train station and many other local amenities. Available with no onward chain and always highly desireable, this presents an exceptional first time purchase, second home or investment opportunity.

# **EXTERNALLY**

Parking space to the front of the building. Communal garden to the rear of the building, accessed via a gate on Wine Street. Council Tax: Band A - £1623.41

(April 2024 - March 2025 financial year)