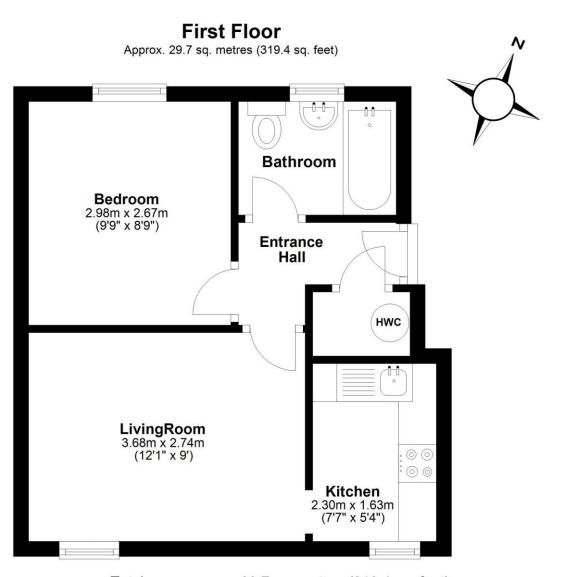

# ACCOMMODATION (all dimensions being approximate)

FIRST FLOOR

#### **Entrance Hall**

Airing cupboard housing hot water cylinder.

## Living Room

3.68m (12'1") x 2.74m (9')

Two wooden single glazed windows to front, electric heater.

#### Kitchen

2.30m (7'7") x 1.63m (5'4")

Wooden single glazed window to front, fitted with a matching range of base and eye level units with worktop space over, stainless steel sink with tiled splashbacks, extractor fan, plumbing for washing machine, space for fridge, electric oven, four ring electric hob with pull out extractor hood over.

#### Bedroom

2.98m (9'9") x 2.67m (8'9")

Wooden single glazed window to rear, electric panel heater.

### Bathroom

Wooden obscure single glazed window to rear, three piece suite comprising bath with hand shower attachment, pedestal wash hand basin and close coupled WC, tiled splashbacks, extractor fan, electric panel heater.