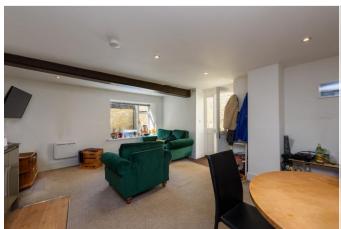

## Living Space

5.33m (17'6") x 4.57m (15') max Single glazed window and entrance door to side, single glazed window to rear, two electric heaters, kitchen area fitted with a matching range of base and eye level units with worktop space over, bowl stainless steel sink, fitted electric oven, two ring electric hob with extractor hood over, integrated fridge/freezer, plumbing for washing machine.