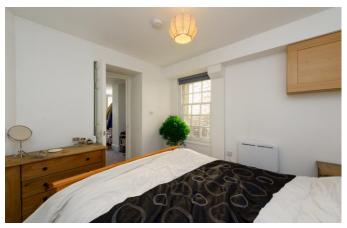

#### Bedroom

2.92m (9'7") max x 2.89m (9'6") max Single glazed sash window to side, electric heater, built-in storage cupboard.