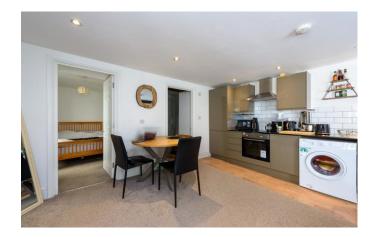

## Living Space

5.33m (17'6") x 4.57m (15') max Single glazed window and entrance door to side, single glazed window to rear, two electric heaters, kitchen area fitted with a matching range of base and eye level units with worktop space over, bowl stainless steel sink, fitted electric oven, two ring electric hob with extractor hood over, integrated fridge/freezer, plumbing for washing machine.