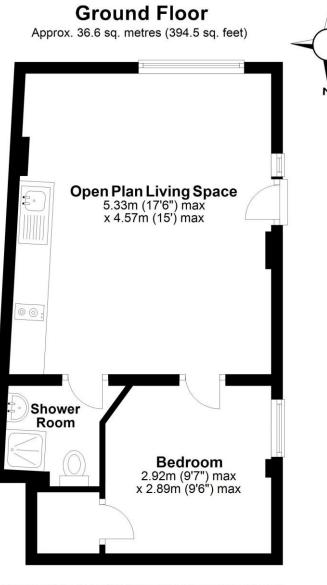

#### ACCOMMODATION (all dimensions being approximate)

## **GROUND FLOOR**

## Living Space

5.33m (17'6") x 4.57m (15') max Single glazed window and entrance door to side, single glazed window to rear, two electric heaters, kitchen area fitted with a matching range of base and eye level units with worktop space over, bowl stainless steel sink, fitted electric oven, two ring electric hob with extractor hood over, integrated fridge/freezer, plumbing for washing machine.

#### Bedroom

2.92m (9'7") max x 2.89m (9'6") max Single glazed sash window to side, electric heater, built-in storage cupboard.

## **Shower Room**

Fitted with three piece suite comprising tiled shower enclosure with fitted shower, wash hand basin with cupboard under and close coupled WC, tiled splashbacks, electric heater.