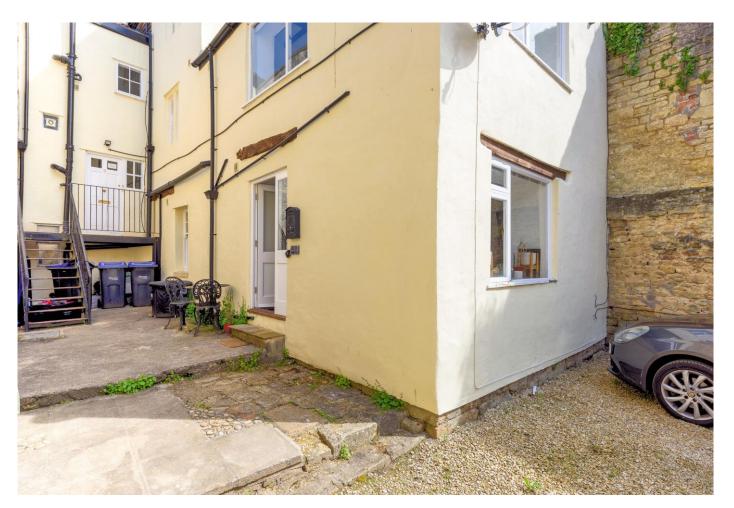

## EXTERNALLY

At the entrance to the flat is a hard standing area with space for table and chairs. There is also a communal storage area for bikes and bins. The flat has an allocated parking space in the gravelled car park area. Council Tax: Band A - £1,623.41 (April 2024 - March 2025 financial year)