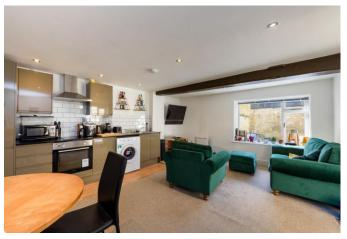

## Living Space

5.33m (17'6") x 4.57m (15') max Single glazed window and entrance door to side, single glazed window to rear, two electric heaters, kitchen area fitted with a matching range of base and eye level units with worktop space over, bowl stainless steel sink, fitted electric oven, two ring electric hob with extractor hood over, integrated fridge/freezer, plumbing for washing machine.