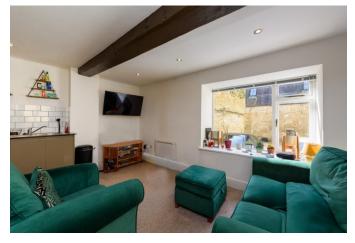

## Living Space

5.33m (17'6") x 4.57m (15') max Single glazed window and entrance door to side, single glazed window to rear, two electric heaters, kitchen area fitted with a matching range of base and eye level units with worktop space over, bowl stainless steel sink, fitted electric oven, two ring electric hob with extractor hood over, integrated fridge/freezer, plumbing for washing machine.