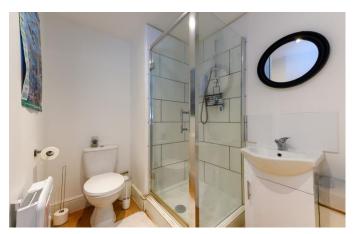

## **Shower Room**

Fitted with three piece suite comprising tiled shower enclosure with fitted shower, wash hand basin with cupboard under and close coupled WC, tiled splashbacks, electric heater.