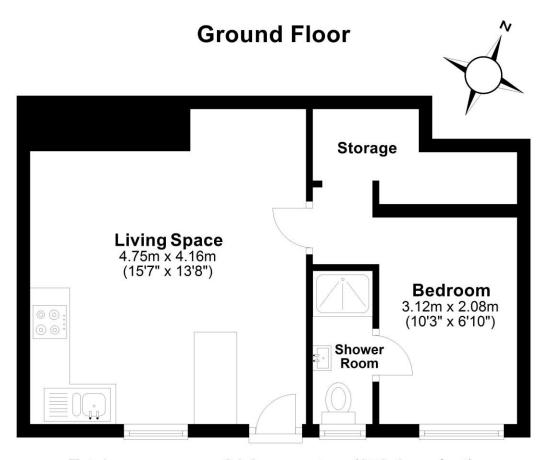

# ACCOMMODATION (all dimensions being approximate)

#### **GROUND FLOOR**

## **Living Space**

4.75m (15'7") x 4.16m (13'8")

Wooden double glazed window and obscure glazed stable door to front kitchen area fitted with a matching range of base and eye level units with worktop space over, 11/2 bowl ceramic sink, tiled splashbacks, fitted electric oven, four ring electric hob with extractor hood over, integrated dishwasher and washing machine.

#### **Bedroom**

3.12m (10'3") x 2.08m (6'10") Wooden double glazed window to front, under-stairs storage cupboard.

### **Shower Room**

Wooden double glazed window to front, three piece suite comprising tiled shower enclosure with fitted shower, wash hand basin and close coupled WC, heated towel rail.

Total area: approx. 34.6 sq. metres (372.4 sq. feet)

This representation is provided for general guidance and is not to scale.

All measurements quoted are approximate.