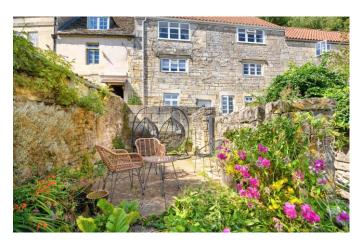

#### **EXTERNALLY**

The garden is accessed via the footsteps opposite and is enclosed with gated access, mainly laid to patio with flower and shrub borders.