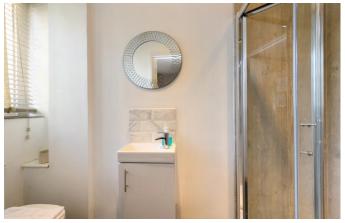

### **Shower Room**

Wooden double glazed window to front, three piece suite comprising tiled shower enclosure with fitted shower, wash hand basin and close coupled WC, heated towel rail.