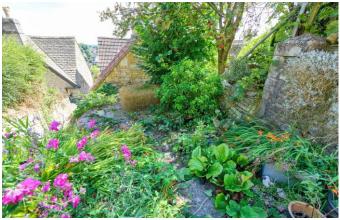

#### **EXTERNALLY**

The garden is accessed via the footsteps opposite and is enclosed with gated access, mainly laid to patio with flower and shrub borders.