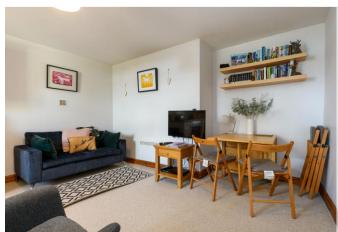

## **Living Space**

4.75m (15'7") x 4.16m (13'8")

Wooden double glazed window and obscure glazed stable door to front kitchen area fitted with a matching range of base and eye level units with worktop space over, 11/2 bowl ceramic sink, tiled splashbacks, fitted electric oven, four ring electric hob with extractor hood over, integrated dishwasher and washing machine.