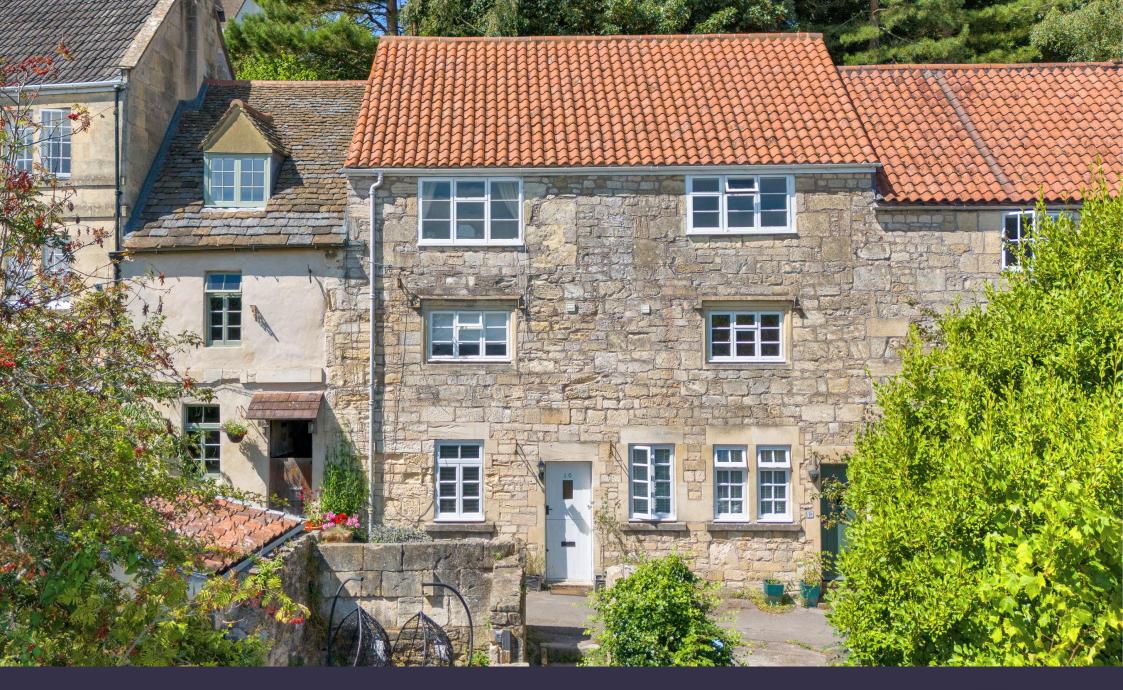

10 Tory Bradford on Avon, Wiltshire, BA15 1NN

Charming self-contained apartment enjoying a delightful courtyard garden and its own private entrance. Set on the ground floor of a beautiful Grade II listed period building, situated in an elevated position within a highly sought-after hillside terrace, above the town centre. Conveniently located within walking distance of the central amenities, including the train station, shops and restaurants. Currently operating as a successful holiday let, this property presents an excellent investment opportunity or could serve as an ideal second home. Available with no onward chain.

#### **EXTERNALLY**

The garden is accessed via the footsteps opposite and is enclosed with gated access, mainly laid to patio with flower and shrub borders.