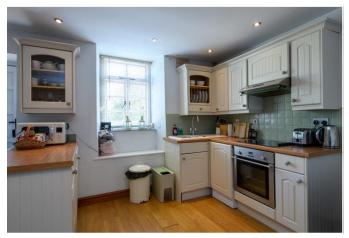

## **Living Space**

4.75m (15'7") x 4.16m (13'8")

Wooden double glazed window and obscure glazed stable door to front kitchen area fitted with a matching range of base and eye level units with worktop space over, 11/2 bowl ceramic sink, tiled splashbacks, fitted electric oven, four ring electric hob with extractor hood over, integrated dishwasher and washing machine.