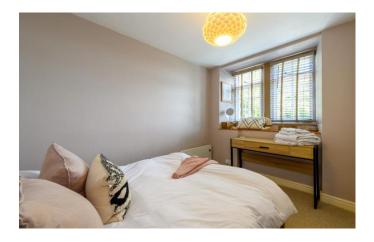

#### **Bedroom**

3.12m (10'3") x 2.08m (6'10") Wooden double glazed window to front, under-stairs storage cupboard.