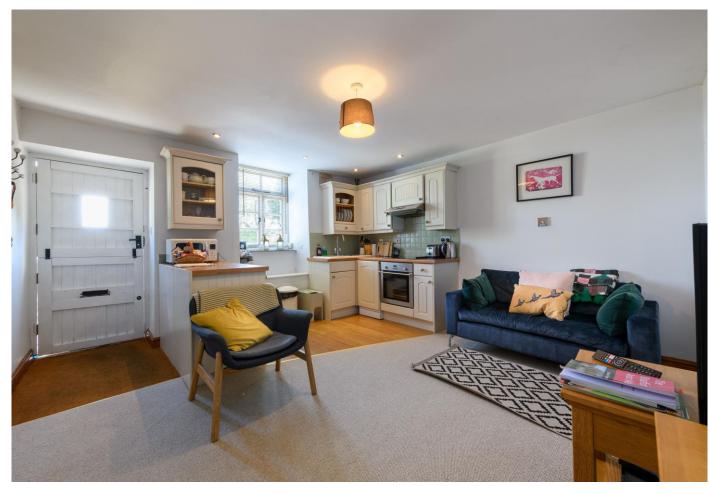

## **Living Space**

4.75m (15'7") x 4.16m (13'8")

Wooden double glazed window and obscure glazed stable door to front kitchen area fitted with a matching range of base and eye level units with worktop space over, 11/2 bowl ceramic sink, tiled splashbacks, fitted electric oven, four ring electric hob with extractor hood over, integrated dishwasher and washing machine.