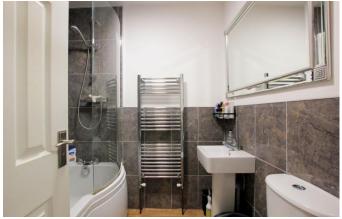

#### Bathroom

Three piece suite comprising bath bath with fitted shower over, pedestal wash hand basin and close coupled WC, tiled splashbacks, extractor fan, heated towel rail.