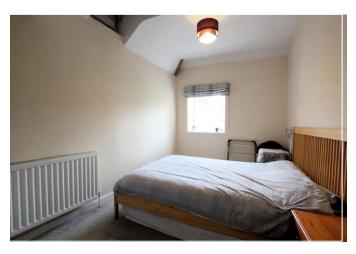

**Bedroom 1** 4.14m (13'7") x 2.52m (8'3") Window to side, radiator, storage cupboard, radiator.

**Bedroom 2** 3.68m (12' 1") x 2.26m (7' 5") max Window to side, radiator, storage cupboard.