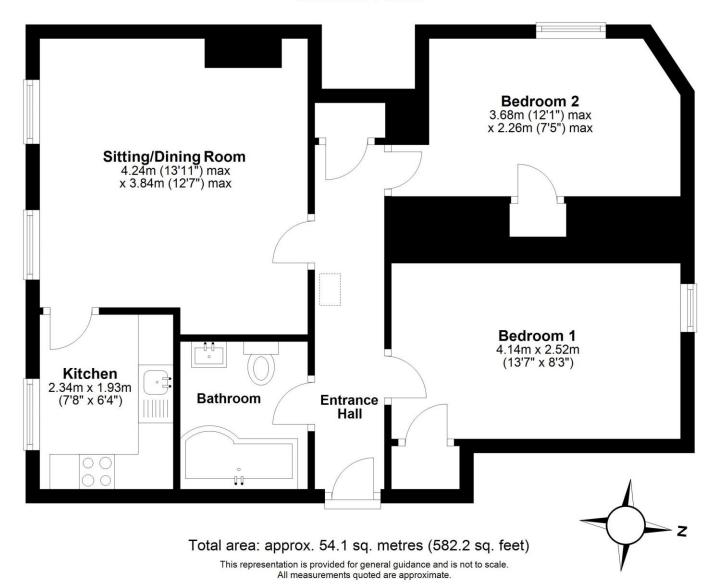

# ACCOMMODATION (all dimensions being approximate)

#### SECOND FLOOR

#### **Entrance Hall**

Skylight, radiator, cupboard housing gas central heating boiler.

Sitting/Dining Room 4.24m (13'11") x 3.84m (12'7") max Two windows to side, radiator.

**Kitchen** 2.34m (7'8") x 1.93m (6'4") Window to side, fitted with a matching range of base and eye level units with worktop space over, stainless steel sink unit with mixer tap, space for fridge/freezer, fitted electric oven and four ring electric hob with extractor hood over, loft hatch.

**Bedroom 1** 4.14m (13'7") x 2.52m (8'3") Window to side, radiator, storage cupboard, radiator.

**Bedroom 2** 3.68m (12' 1") x 2.26m (7' 5") max Window to side, radiator, storage cupboard.

#### Bathroom

Three piece suite comprising bath bath with fitted shower over, pedestal wash hand basin and close coupled WC, tiled splashbacks, extractor fan, heated towel rail.