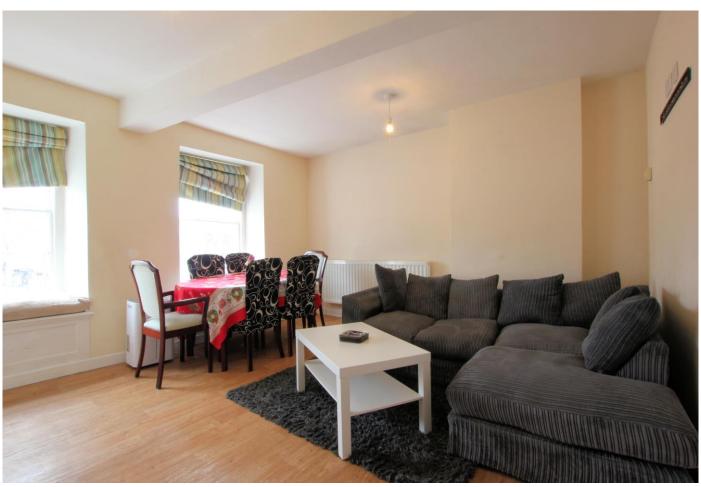

#### **Entrance Hall**

Skylight, radiator, cupboard housing gas central heating boiler.

Sitting/Dining Room 4.24m (13'11") x 3.84m (12'7") max Two windows to side, radiator.

**Kitchen** 2.34m (7'8") x 1.93m (6'4") Window to side, fitted with a matching range of base and eye level units with worktop space over, stainless steel sink unit with mixer tap, space for fridge/freezer, fitted electric oven and four ring electric hob with extractor hood over, loft hatch.