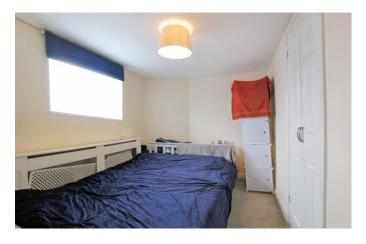

**Bedroom 1** 4.14m (13'7") x 2.52m (8'3") Window to side, radiator, storage cupboard, radiator.

**Bedroom 2** 3.68m (12' 1") x 2.26m (7' 5") max Window to side, radiator, storage cupboard.