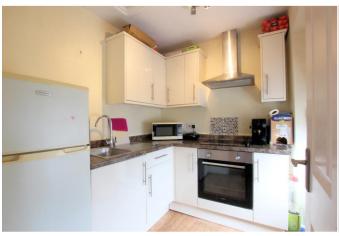

#### **Entrance Hall**

Skylight, radiator, cupboard housing gas central heating boiler.

Sitting/Dining Room 4.24m (13'11") x 3.84m (12'7") max Two windows to side, radiator.

**Kitchen** 2.34m (7'8") x 1.93m (6'4") Window to side, fitted with a matching range of base and eye level units with worktop space over, stainless steel sink unit with mixer tap, space for fridge/freezer, fitted electric oven and four ring electric hob with extractor hood over, loft hatch.