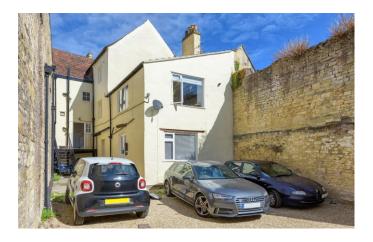

#### **EXTERNALLY**

At the entrance to the flat is a hard standing area with space for table and chairs. There is also a communal storage area for bikes and bins. The flat has an allocated parking space in the gravelled car park area.