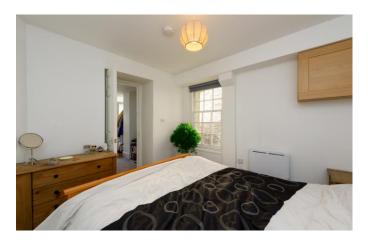

#### Bedroom

2.92m (9'7") max x 2.89m (9'6") max Single glazed sash window to side, electric heater, built-in storage cupboard.