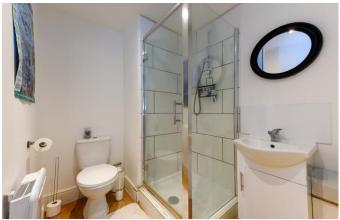

### **Shower Room**

Fitted with three piece suite comprising tiled shower enclosure with fitted shower, wash hand basin with cupboard under and close coupled WC, tiled splashbacks, electric heater.