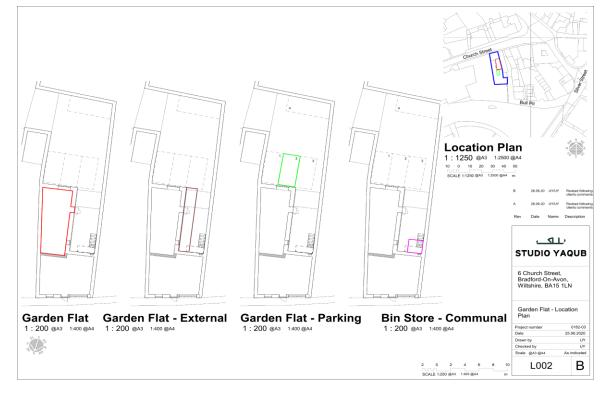

#### **EXTERNALLY**

At the entrance to the flat is a hard standing area with space for table and chairs. There is also a communal storage area for bikes and bins. The flat has an allocated parking space in the gravelled car park area.