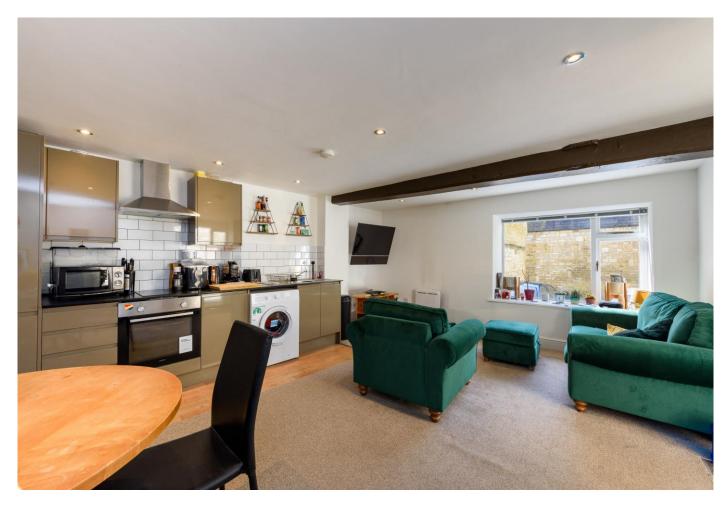

## Living Space

5.33m (17'6") x 4.57m (15') max Single glazed window and entrance door to side, single glazed window to rear, two electric heaters, kitchen area fitted with a matching range of base and eye level units with worktop space over, bowl stainless steel sink, fitted electric oven, two ring electric hob with extractor hood over, integrated fridge/freezer, plumbing for washing machine.