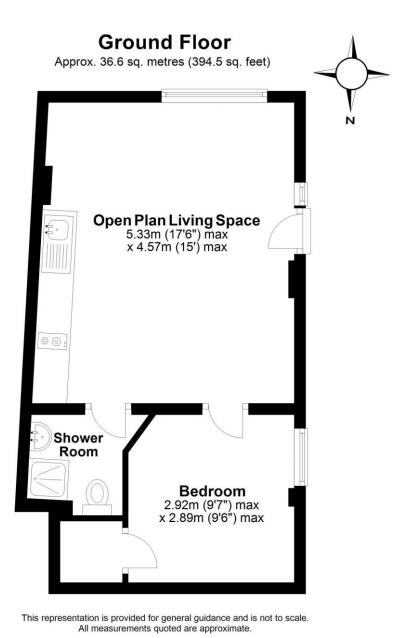

# ACCOMMODATION (all dimensions being approximate)

#### **GROUND FLOOR**

## Living Space

5.33m (17'6") x 4.57m (15') max Single glazed window and entrance door to side, single glazed window to rear, two electric heaters, kitchen area fitted with a matching range of base and eye level units with worktop space over, bowl stainless steel sink, fitted electric oven, two ring electric hob with extractor hood over, integrated fridge/freezer, plumbing for washing machine.

#### Bedroom

2.92m (9'7") max x 2.89m (9'6") max Single glazed sash window to side, electric heater, built-in storage cupboard.

### **Shower Room**

Fitted with three piece suite comprising tiled shower enclosure with fitted shower, wash hand basin with cupboard under and close coupled WC, tiled splashbacks, electric heater.