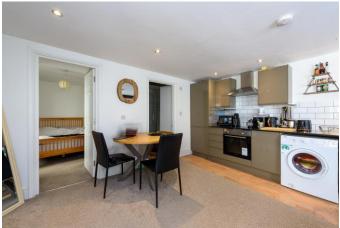

## Living Space

5.33m (17'6") x 4.57m (15') max Single glazed window and entrance door to side, single glazed window to rear, two electric heaters, kitchen area fitted with a matching range of base and eye level units with worktop space over, bowl stainless steel sink, fitted electric oven, two ring electric hob with extractor hood over, integrated fridge/freezer, plumbing for washing machine.