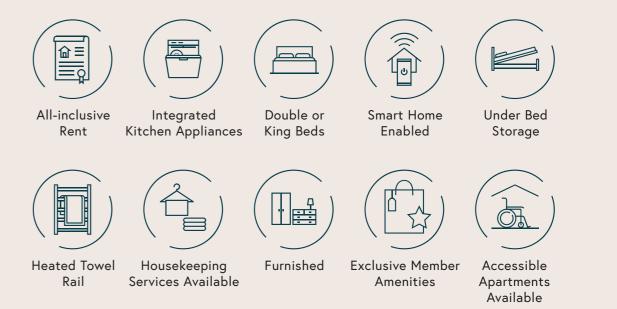

## **APARTMENTS IN CROYDON**

**Cosy Studios** 210 – 218 sqft

A membership at Enclave: Croydon provides an allinclusive home and lifestyle.

All apartments come furnished with either a sofa or armchair/s, nested coffee tables, a desk/table and chair, and 1GB WiFi throughout (exact items depend on floorplan type).