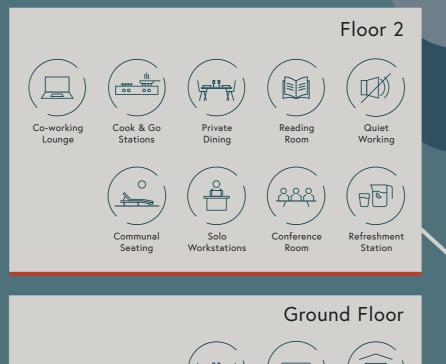

## WORK HARD PLAY HARD.

Living at Enclave: Croydon, you'll have an abundance of convenient, stylish amenity spaces thoughtfully curated to support and enhance your daily life from dawn 'til dusk.

Tech-enabled areas and meeting rooms to help you work from home comfortably. Opportunities to network and grow your social circle by meeting other residents and their friends.