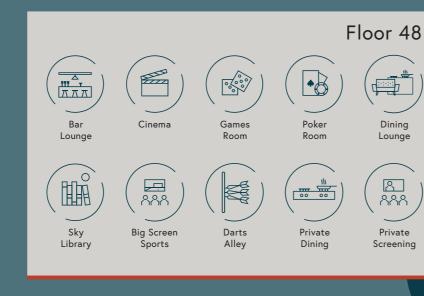

#### Entertain and be entertained – level 48 has it all.

Purchase a drink from our wine dispenser or bring your own. Sip peacefully in the evening while the sun goes down over the London skyline.

Enjoy one of our regular resident events, catch the big game with friends on the 75" screen in our Bar Lounge or immerse yourself in your favourite film in our 12-seat cinema.

Reserve your place at one of the regular poker nights, held in the Poker Room or perfect your aim with a game of darts.

Record your views in the Podcast Studio or create a masterpiece in the Green Screen Studio. It's all there for you to enjoy, included in your rental membership.