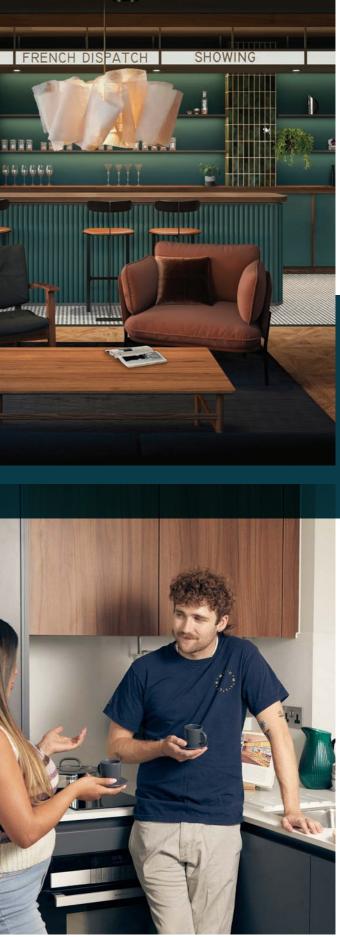

Enjoy co-work areas, fitness suites, a resident bar lounge, wellness zones, games rooms, dining rooms, kitchens, a cinema, sky garden + more. Entertain, expand your network, make new friends or simply enjoy the additional space alone – our amenity spaces are curated for all.

#### Entertain and be entertained – level 48 has it all.

Purchase a drink from our wine dispenser or bring your own. Sip peacefully in the evening while the sun goes down over the London skyline.

Enjoy one of our regular resident events, catch the big game with friends on the 75" screen in our Bar Lounge or immerse yourself in your favourite film in our 12-seat cinema.