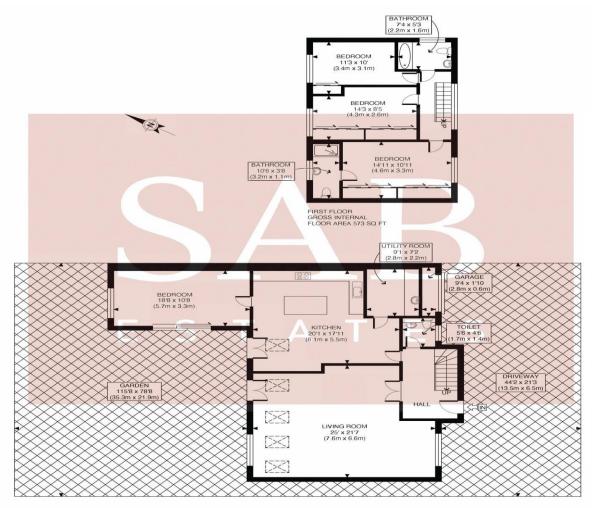

GROUND FLOOR GROSS INTERNAL FLOOR AREA 1223 SQ FT

APPROX, GROSS INTERNAL FLOOR AREA WITH GARAGE 1818 SQ FT / 169 SQM APPROX, GROSS INTERNAL FLOOR AREA WITHOUT GARAGE 1796 SQ FT / 167 SQM Disclaimer: Piloor plan measurements are approximate and are for illustrative purposes only. While we do not doubt the floor plan accuracy and completeness, you or your advisors should conduct a careful, independent investigation of the property in respect of monetary valuation

Wood Lane Close

07/03/23

photoplan

SAB Estates Office Tel: 02085 752929