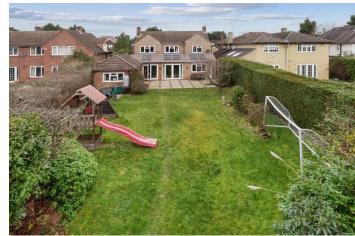

SAB Estates are delighted to introduce to the market this exquisite detached house situated in the tranquil and secluded Wood Lane Close. The property boasts exceptional, meticulously crafted to the highest specifications. Its bright interiors are enhanced by an abundance of natural light, providing a warm welcoming ambiance. The moment you step inside you'll be greeted by the spacious, bright living room and kitchen. The elegant decor in the living room creates a warm and inviting atmosphere, perfect for both residents and guests to relax and unwind. There's no shortage of space in the kitchen making meal prep a breeze. You will find a central island along with some seating, built-in appliances and an elegant marble work surface. Moreover, you can also find a dining table within the same area. Following through, you'll have access to the first bedroom. All three rooms offer easy access into the private rear garden. Finally, a bright WC with a modern touch can be found offering a wall-mounted toilet and sink. To the first floor you will find the remaining bedrooms, all of which are double. The master bedroom offers a fashionable, elegant en suite shower room. On the same level you will also find bedroom three and four. All bedrooms are equipped with built-in wardrobes, which are very practical in terms of storage. Last but not least is the chic bathroom featuring the bath tub, a sleek hanging toilet and sink. Garden and Grounds - Once you reach the property you are greeted by an ample driveway, which can fit multiple vehicles. You can also access the garage, which can be used for storage. As you continue, you'll find the gate separating the drive from an alleyway leading to the enormous private garden. The garden offers plenty of space, which can be used for leisure purposes. At the rear you can also find a tastefully designed summer house with a dedicated BBQ area.