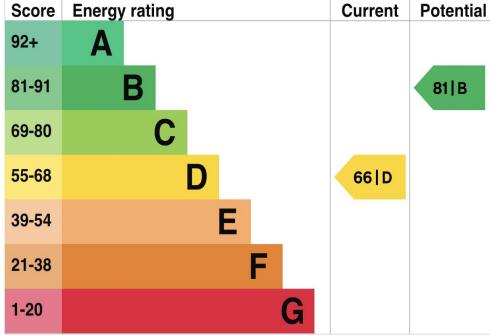

droom offers a fashionable, elegant en suite shower room. On the same level you will also find bedroom three and four. All bedrooms are equipped with built-in wardrobes, which are very practical in terms of storage. Last but not least is the chic bathroom featuring the bath tub, a sleek hanging toilet and sink. Garden and Grounds - Once you reach the property you are greeted by an ample driveway, which can fit multiple vehicles. You can also access the garage, which can be used for storage. As you continue, you'll find the gate separating the drive from an alleyway leading to the enormous private garden. The garden offers plenty of space, which can be used for leisure purposes. At the rear you can also find a tastefully designed summer house with a dedicated BBQ area.























GROUND FLOOR GROSS INTERNAL FLOOR AREA 1223 SQ FT

APPROX, GROSS INTERNAL FLOOR AREA WITH GARAGE 1818 SQ FT / 169 SQM APPROX, GROSS INTERNAL FLOOR AREA WITHOUT GARAGE 1796 SQ FT / 167 SQM Disclaimer: Piloor plan measurements are approximate and are for illustrative purposes only. While we do not doubt the floor plan accuracy and completeness, you or your advisors should conduct a careful, independent investigation of the property in respect of monetary valuation

Wood Lane Close

07/03/23

photoplan

SAB Estates Office Tel: 02085 752929