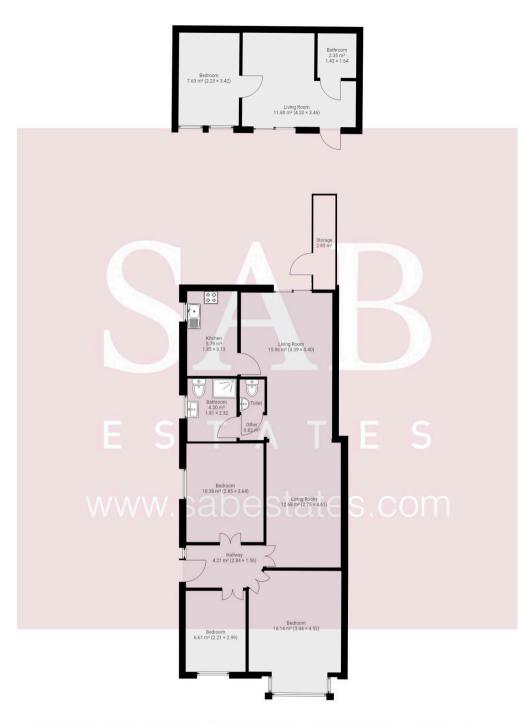

## Hayes

- Expired Planning Permission for Loft Conversion
- Driveway for Multiple Vehicles
- Extended
- Private Rear Garden
- Outbuilding
- Popular Residential Road

Council Tax band: D

- Tenure: Freehold
- EPC Energy Efficiency Rating: D
- EPC Environmental Impact Rating: D

THIS FLOORPLAN IS PROVIDED WITHOUT WARRANTY OF ANY KIND. SENSOPIA DISCLAIMS ANY WARRANTY INCLUDING, WITHOUT LIMITATION, SATISFACTORY QUALITY OR ACCURACY OF DIMENSIONS.