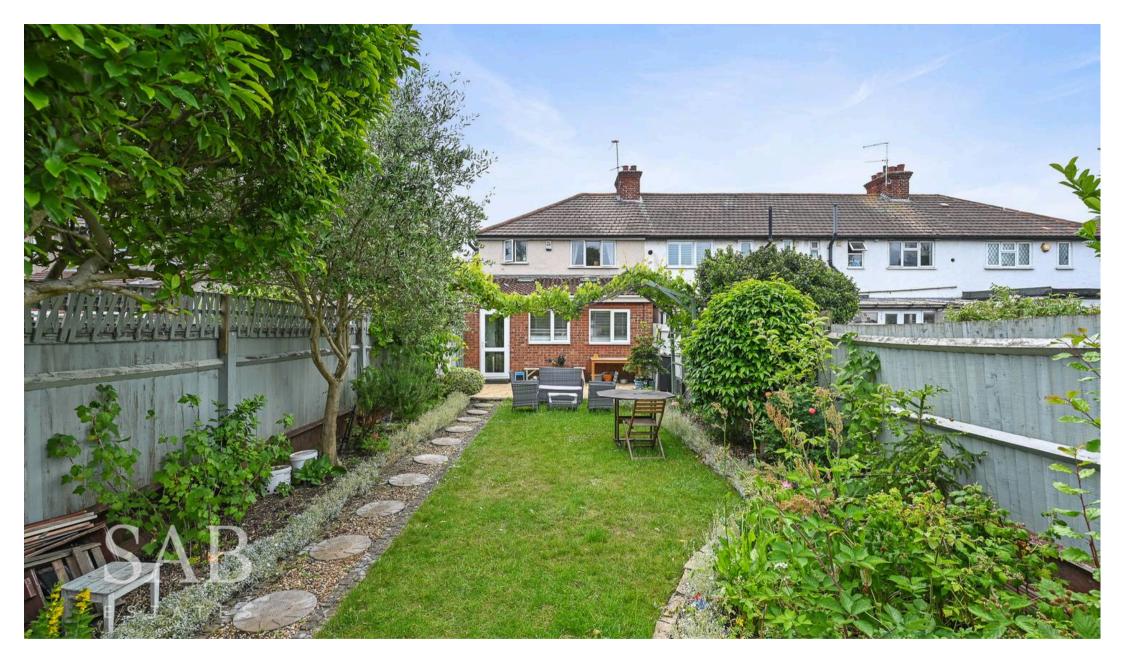

## Greenford

- Excellent Condition Throughout
- Large Rear Garden
- Garage
- Potential to Extend into Loft STPP
- Free Street Parking
- Great Transport Links
- Close to Well Regarded Schools
- Ground Floor WC