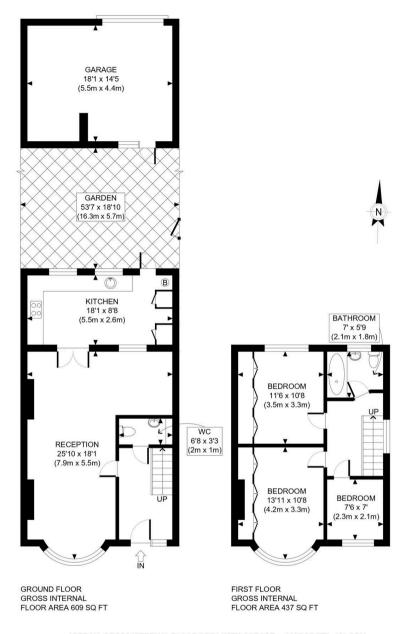

Council Tax band: D

Tenure: Freehold

EPC Energy Efficiency Rating: D

EPC Environmental Impact Rating: E

APPROX. GROSS INTERNAL FLOOR AREA WITH GARAGE: 1307 SQ FT/ 121 SQM APPROX. GROSS INTERNAL FLOOR AREA WITHOUT GARAGE: 1046 SQ FT/ 97 SQM

This plan is for illustrative purposes only and should be used as such by any prospective client.

Whilst every attempt has been made to ensure the accuracy of the Floor Plan contained here, measurements of the doors, windows, rooms and any other items are approximate and no responsibility is taken for any errors, omissions, or misstatement.

The services, systems and appliances shown have not been tested and no guarantee as to the operability or efficiency can be given.