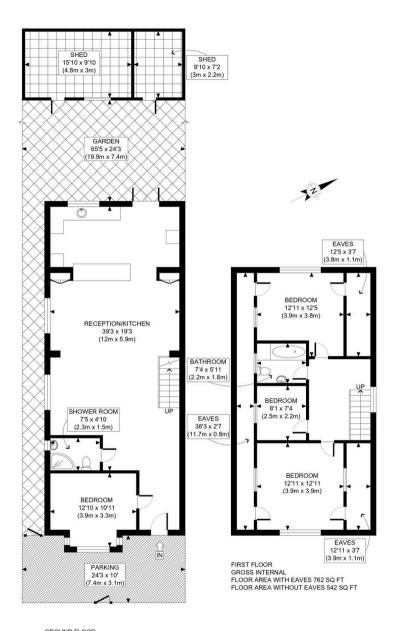

EPC Energy Efficiency Rating: D

EPC Environmental Impact Rating: D

GROUND FLOOR GROSS INTERNAL FLOOR AREA 943 SQ FT

APPROX, GROSS INTERNAL FLOOR AREA WITH EAVES: 1705 SQ FT/ 158 SQM APPROX, GROSS INTERNAL FLOOR AREA WITHOUT EAVES: 1485 SQ FT/ 138 SQM

This plan is for illustrative purposes only and should be used as such by any prospective client.

Whilst every attempt has been made to ensure the accuracy of the Floor Plan contained here, measurements of the doors, windows, rooms and any other items are approximate and no responsibility is taken for any errors, omissions, or misstatement.

The services, systems and appliances shown have not been tested and no guarantee as to the operability or efficiency can be given.