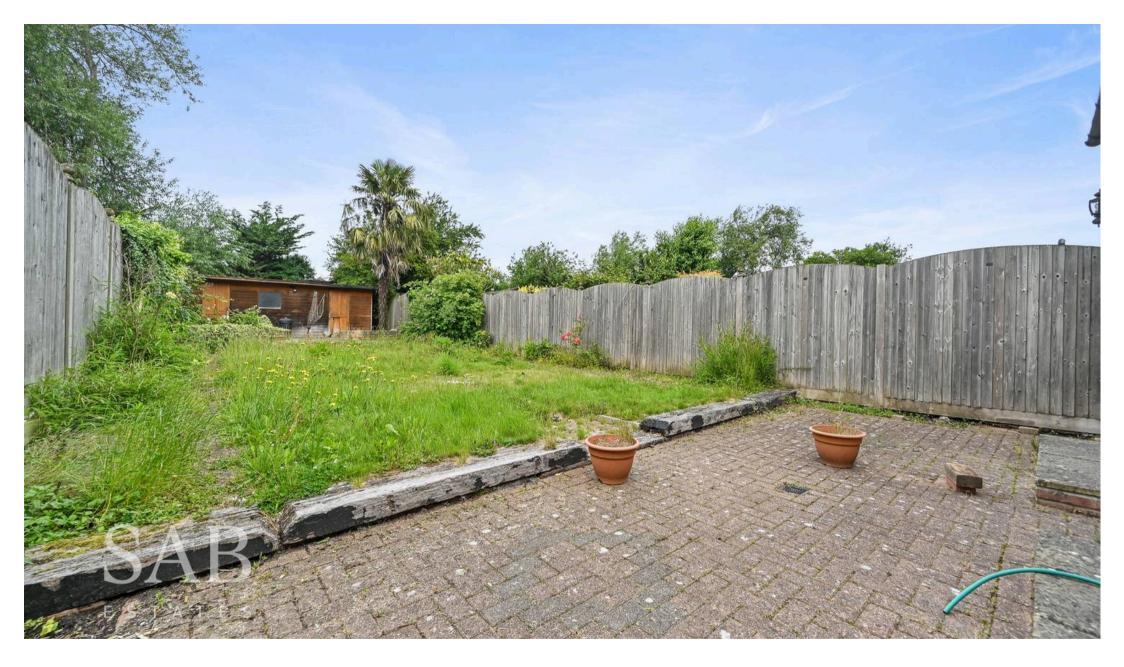

## Greenford

- Detached Bungalow
- Driveway for Multiple Vehicles
- Large Rear Garden
- Two Bathrooms
- Chain Free
- Great Transport Links
- Close to Well Regarded Schools

Council Tax band: F

Tenure: Freehold