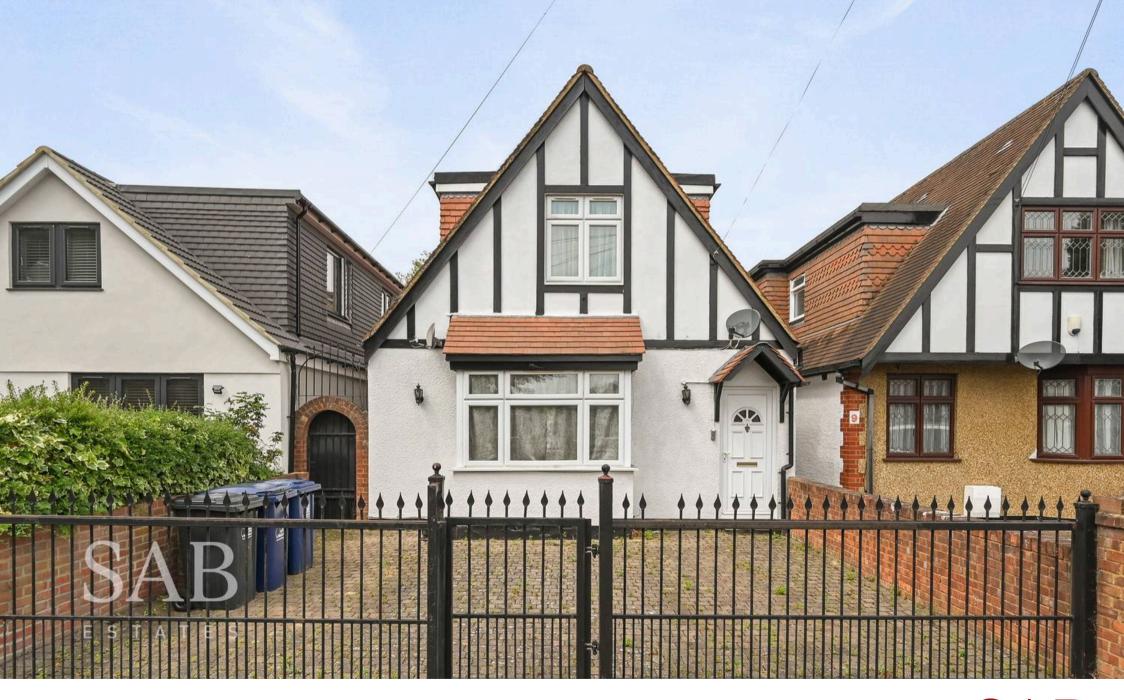

Millet Road, Greenford

Offers in Region of £650,000

## Millet Road

## Greenford

- Detached Bungalow
- Driveway for Multiple Vehicles
- Large Rear Garden
- Two Bathrooms
- Chain Free
- Great Transport Links
- Close to Well Regarded Schools

Council Tax band: F

Tenure: Freehold