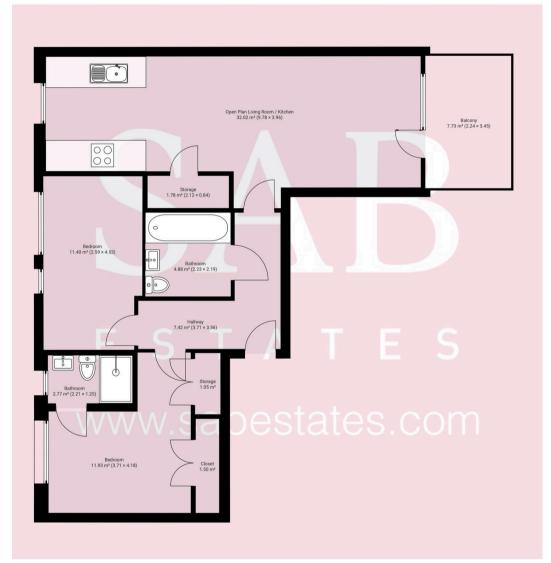

## Margil House, Singapore Road

West Ealing, London

- Spacious Open-Plan Kitchen & Living Area
- Private Balcony with Open Outlook
- Allocated Parking Included
- Modern Development in Excellent Condition
- Offered Chain-Free
- Just 10 Minutes to West Ealing Station (Elizabeth Line)
- Moments from Shops, Cafes & Local Amenities

Council Tax band: D

Tenure: Leasehold

EPC Energy Efficiency Rating: B

**EPC Environmental Impact Rating: A** 

THIS FLOORPLAN IS PROVIDED WITHOUT WARRANTY OF ANY KIND. SENSOPIA DISCLAIMS ANY WARRANTY INCLUDING, WITHOUT LIMITATION, SATISFACTORY QUALITY OR ACCURACY OF DIMENSIONS.

0 1 2 3m 1:69 Page 1/1

SAB ESTATES info@sabestates.com 236-238 Ruislip road, UB6 9RS Greenford , London www.sabestates.com

J 02085752929