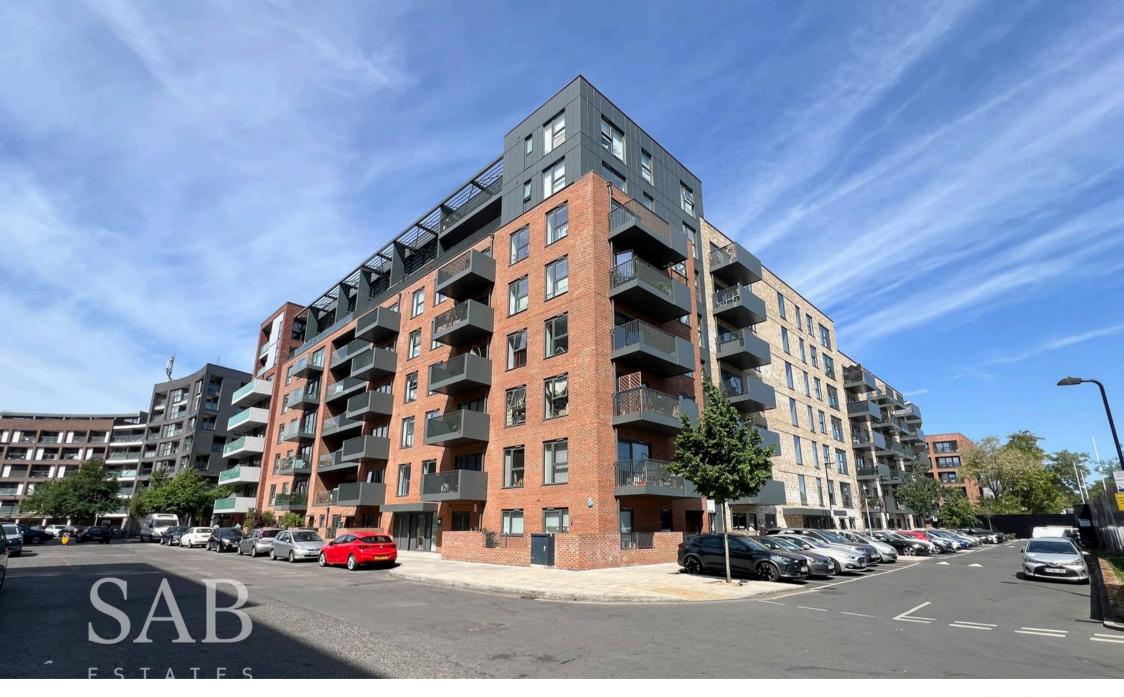

Margil House, Singapore Road, London Offers Over £550,000

## Margil House, Singapore Road

West Ealing, London

- Spacious Open-Plan Kitchen & Living Area
- Private Balcony with Open Outlook
- Allocated Parking Included
- Modern Development in Excellent Condition
- Offered Chain-Free
- Just 10 Minutes to West Ealing Station (Elizabeth Line)
- Moments from Shops, Cafes & Local Amenities