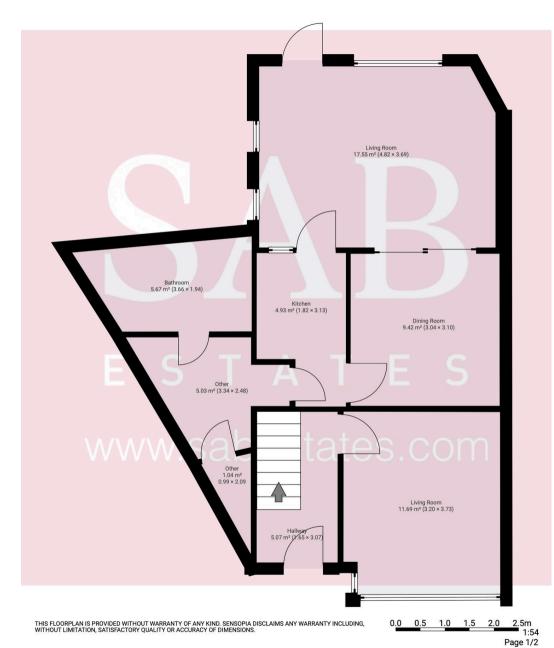

## Southall

- Freehold
- Chain Free
- Private Rear Garden
- Quiet Cul-de-sac
- High Rental Demand Strong Investment Potential
- Close to Amenities

Council Tax band: D

Tenure: Freehold

EPC Energy Efficiency Rating: D