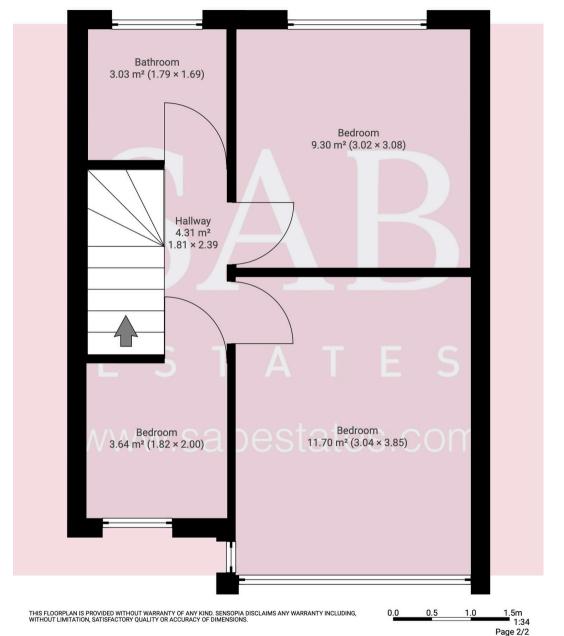

## Southall

- Freehold
- Chain Free
- Private Rear Garden
- Quiet Cul-de-sac
- High Rental Demand Strong Investment Potential
- Close to Amenities

Council Tax band: D

Tenure: Freehold

EPC Energy Efficiency Rating: D