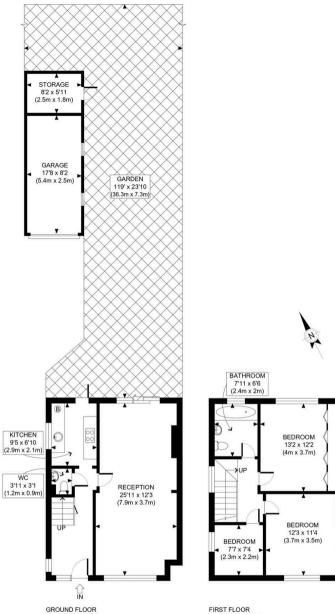

Council Tax band: E

Tenure: Freehold

EPC Energy Efficiency Rating: D

EPC Environmental Impact Rating: D

GROSS INTERNAL FLOOR AREA 486 SQ FT FIRST FLOOR GROSS INTERNAL FLOOR AREA 493 SQ FT

APPROX. GROSS INTERNAL FLOOR AREA WITH GARAGE/STORAGE: 1175 SQ FT/ 109 SQM APPROX. GROSS INTERNAL FLOOR AREA WITHOUT GARAGE/STORAGE: 979 SQ FT/ 91 SQM

This plan is for illustrative purposes only and should be used as such by any prospective client. Whilst every attempt has been made to ensure the accuracy of the Floor Plan contained here, measurements of the doors, windows, rooms and any other items are approximate and no responsibility is taken for any errors, omissions, or misstatement. The services, systems and appliances shown have not been tested and no guarantee as to the operability or efficiency can be given.