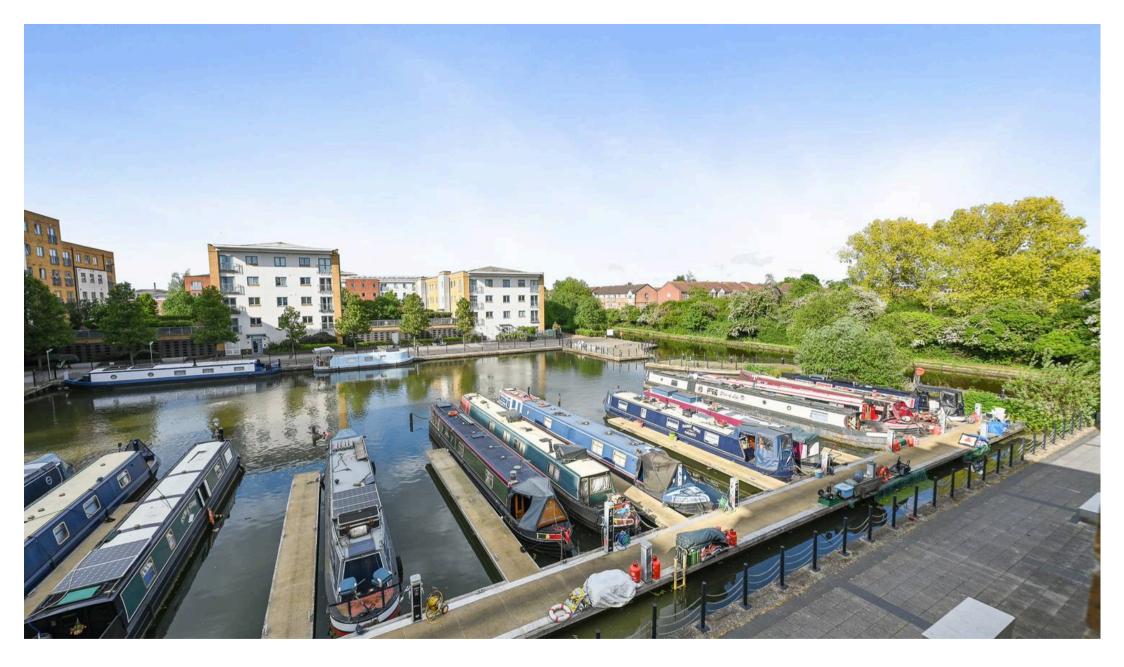

## **Ashby House**

Waxlow Way, Northolt

- Allocated Parking Space
- Leasehold: 103 Years Remaining
- Juliette Balconies
- Overlooking Residential Moorings
- Master Bedroom with En-suite
- Perfect Starter Home
- Service Charge: £240 pcm
- Ground Rent: £280 pa