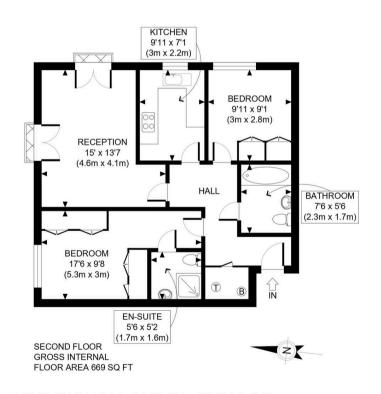

Council Tax band: C

Tenure: Leasehold

EPC Energy Efficiency Rating: B

EPC Environmental Impact Rating: B

APPROX. GROSS INTERNAL FLOOR AREA: 669 SQ FT/ 62 SQM

This plan is for illustrative purposes only and should be used as such by any prospective client.

Whilst every attempt has been made to ensure the accuracy of the Floor Plan contained here, measurements of the doors, windows, rooms and any other items are approximate and no responsibility is taken for any errors, omissions, or misstatement.

The services, systems and appliances shown have not been tested and no guarantee as to the operability or efficiency can be given.