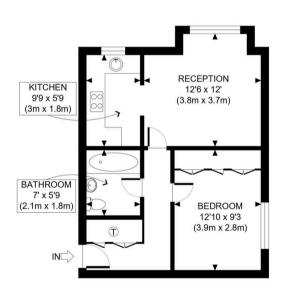

Council Tax band: C

Tenure: Leasehold

SECOND FLOOR GROSS INTERNAL FLOOR AREA 445 SQ FT

APPROX. GROSS INTERNAL FLOOR AREA: 445 SQ FT/ 41 SQM

## PROPERTY PHOT PLANS COUK

This plan is for illustrative purposes only and should be used as such by any prospective client.

Whilst every attempt has been made to ensure the accuracy of the Floor Plan contained here, measurements of the doors, windows, rooms and any other items are approximate and no responsibility is taken for any errors, omissions, or misstatement.

The services, systems and appliances shown have not been tested and no guarantee as to the operability or efficiency can be given.