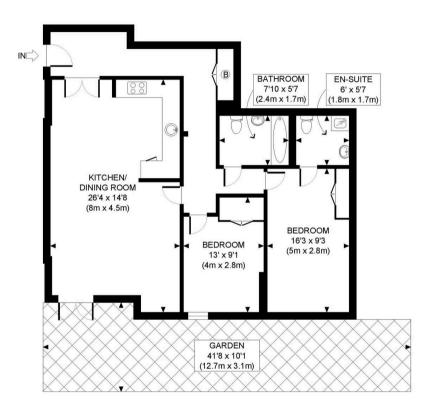

Council Tax band: D

Tenure: Leasehold

EPC Energy Efficiency Rating: B

EPC Environmental Impact Rating: B

GROUND FLOOR GROSS INTERNAL FLOOR AREA 905 SQ FT

APPROX. GROSS INTERNAL FLOOR AREA: 905 SQ FT/ 84 SQM

This plan is for illustrative purposes only and should be used as such by any prospective client.

Whilst every attempt has been made to ensure the accuracy of the Floor Plan contained here, measurements of the doors, windows, rooms and any other items are approximate and no responsibility is taken for any errors, omissions, or misstatement.

The services, systems and appliances shown have not been tested and no guarantee as to the operability or efficiency can be given.