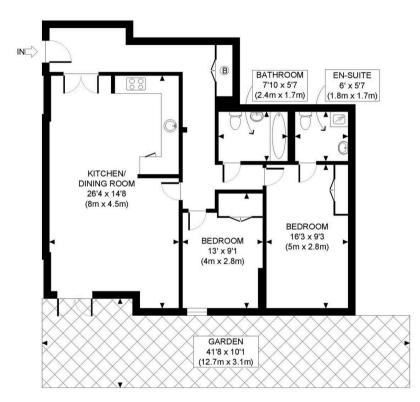

Council Tax band: D

Tenure: Leasehold

EPC Energy Efficiency Rating: B

EPC Environmental Impact Rating: B

GROUND FLOOR GROSS INTERNAL FLOOR AREA 905 SQ FT

APPROX. GROSS INTERNAL FLOOR AREA: 905 SQ FT/ 84 SQM

This plan is for illustrative purposes only and should be used as such by any prospective client. Whilst every attempt has been made to ensure the accuracy of the Floor Plan contained here, measurements of the doors, windows, rooms and any other items are approximate and no responsibility is taken for any errors, omissions, or misstatement. The services, systems and appliances shown have not been tested and no guarantee as to the operability or efficiency can be given.