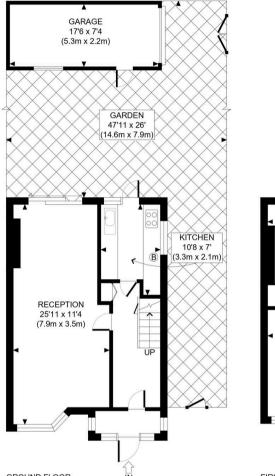

## Greenford

- Potential to Extend on Side (STPP)
- Freehold
- Chain Free
- Garage
- Front & Rear Garden
- Close to Greenford Broadway
- Great Transport Links
- Council Tax band: D
- Tenure: Freehold

GROUND FLOOR GROSS INTERNAL FLOOR AREA 449 SQ FT FIRST FLOOR GROSS INTERNAL FLOOR AREA 444 SQ FT N

UPK

BEDROOM 10'6 x 7'1 (3.2m x 2.2m)

BEDROOM

12' x 11'10

(3.7m x 3.6m)

BEDROOM 12'7 x 11'10 (3.8m x 3.6m) BATHROOM

6'10 x 5'4

(2.1m x 1.6m)

APPROX. GROSS INTERNAL FLOOR AREA WITH GARAGE: 1021 SQ FT/ 95 SQM APPROX. GROSS INTERNAL FLOOR AREA WITHOUT GARAGE: 893 SQ FT/ 83 SQM

This plan is for illustrative purposes only and should be used as such by any prospective client. Whilst every attempt has been made to ensure the accuracy of the Floor Plan contained here, measurements of the doors, windows, rooms and any other items are approximate and no responsibility is taken for any errors, omissions, or misstatement. The services, systems and appliances shown have not been tested and no guarantee as to the operability or efficiency can be given.