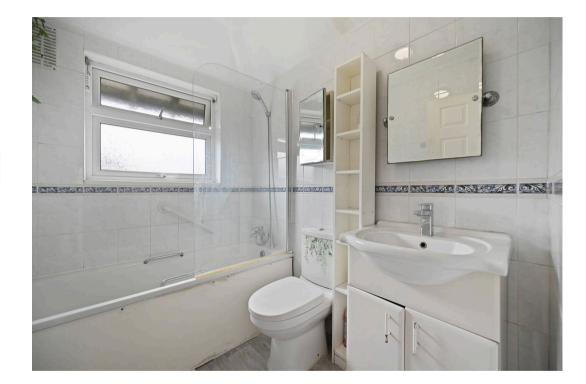

UPK

BEDROOM 10'6 x 7'1 (3.2m x 2.2m)

BEDROOM

12' x 11'10

(3.7m x 3.6m)

BEDROOM 12'7 x 11'10 (3.8m x 3.6m) BATHROOM

6'10 x 5'4

(2.1m x 1.6m)