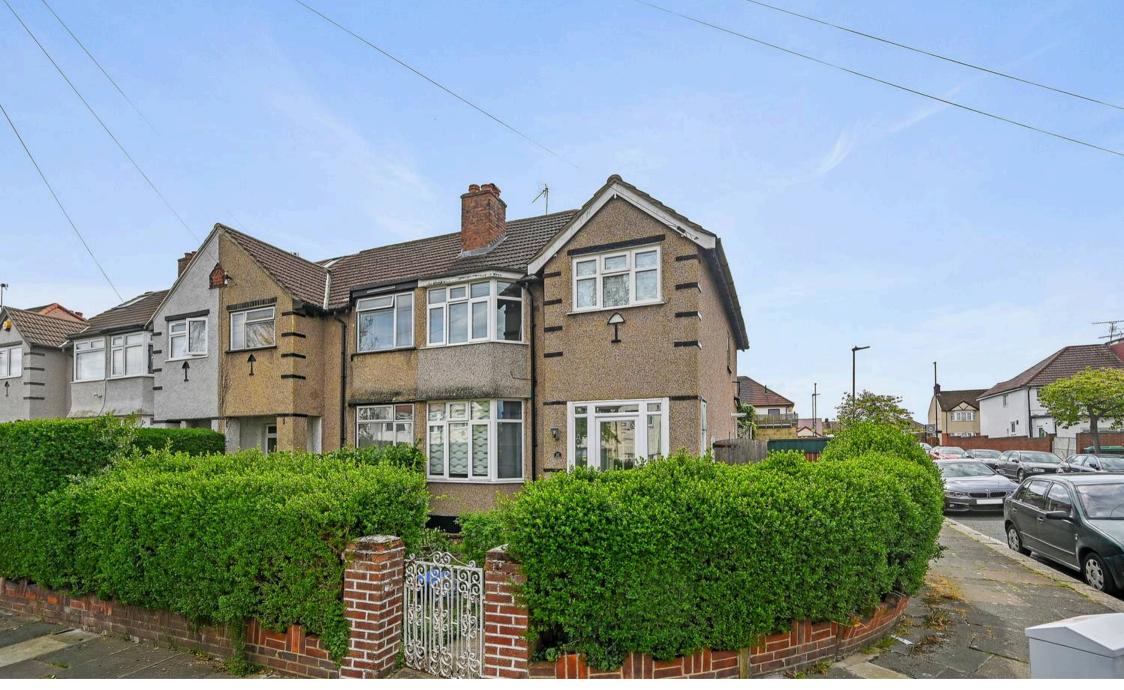

Lyndhurst Road, Greenford Offers in Region of £580,000

## Lyndhurst Road

## Greenford

- Potential to Extend on Side (STPP)
- Freehold
- Chain Free
- Garage
- Front & Rear Garden
- Close to Greenford Broadway
- Great Transport Links
- Council Tax band: D
- Tenure: Freehold

GROUND FLOOR GROSS INTERNAL FLOOR AREA 449 SQ FT FIRST FLOOR GROSS INTERNAL FLOOR AREA 444 SQ FT N