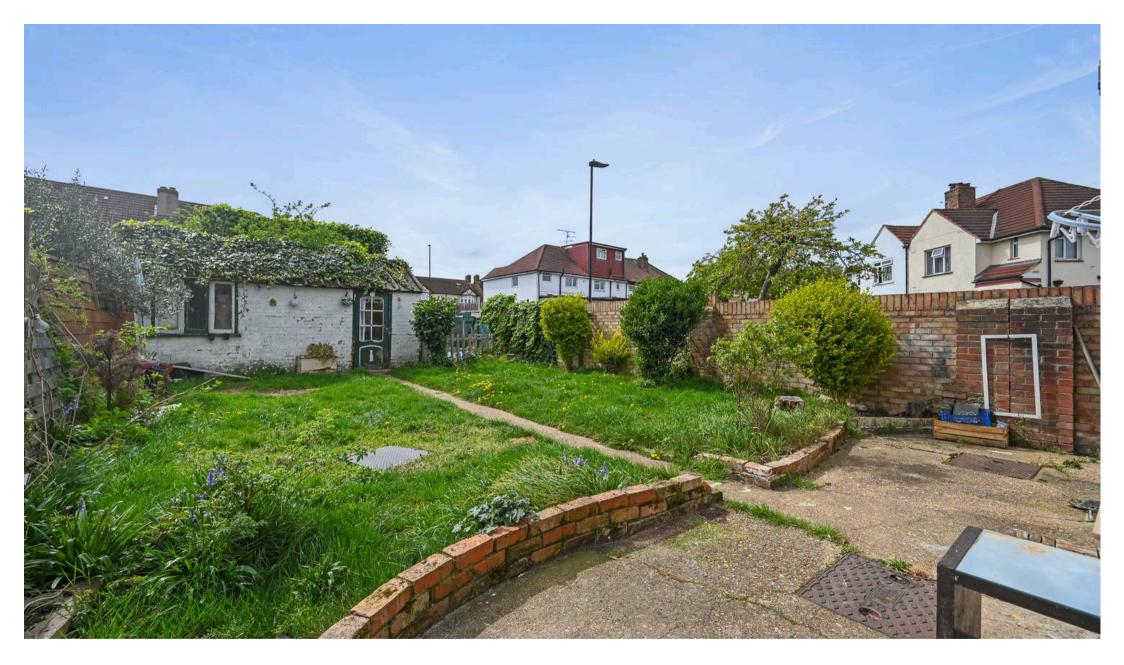

## Greenford

- Potential to Extend on Side (STPP)
- Freehold
- Chain Free
- Garage
- Front & Rear Garden
- Close to Greenford Broadway
- Great Transport Links
- Council Tax band: D
- Tenure: Freehold

GROUND FLOOR GROSS INTERNAL FLOOR AREA 449 SQ FT FIRST FLOOR GROSS INTERNAL FLOOR AREA 444 SQ FT N