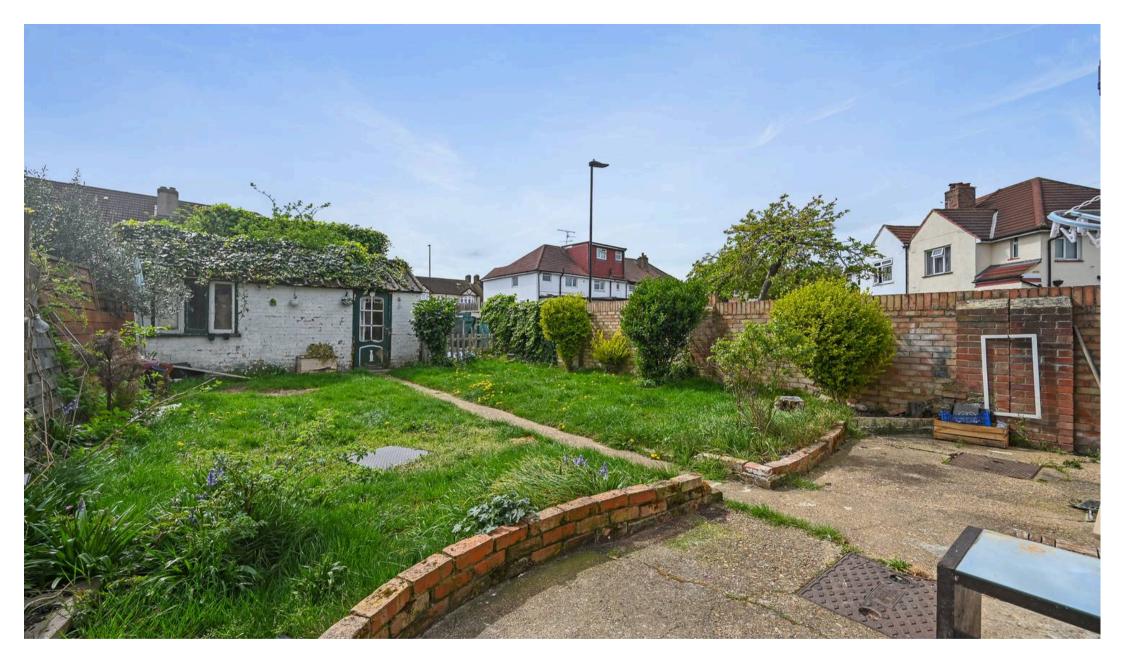

## Greenford

- Potential to Extend on Side (STPP)
- Freehold
- Chain Free
- Garage
- Front & Rear Garden
- Close to Greenford Broadway
- Great Transport Links

Council Tax band: D

Tenure: Freehold

APPROX. GROSS INTERNAL FLOOR AREA WITH GARAGE: 1021 SQ FT/ 95 SQM APPROX. GROSS INTERNAL FLOOR AREA WITHOUT GARAGE: 893 SQ FT/ 83 SQM