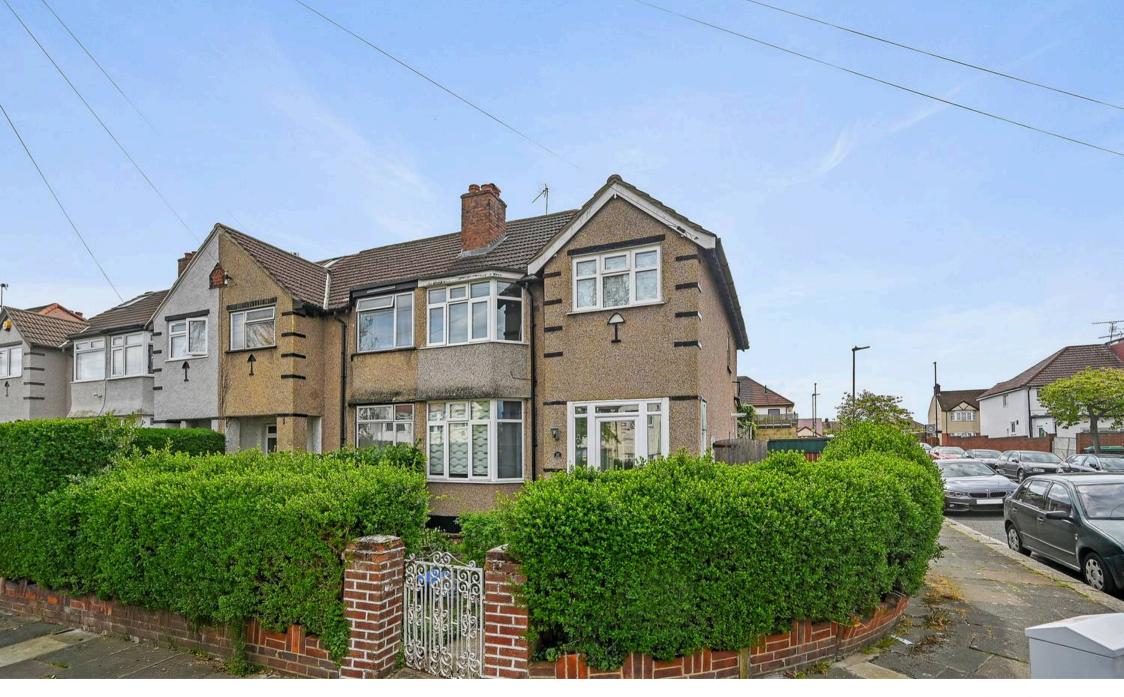

Lyndhurst Road, Greenford £595,000

## **Lyndhurst Road**

## Greenford

- Potential to Extend on Side (STPP)
- Freehold
- Chain Free
- Garage
- Front & Rear Garden
- Close to Greenford Broadway
- Great Transport Links

Council Tax band: D

Tenure: Freehold

APPROX. GROSS INTERNAL FLOOR AREA WITH GARAGE: 1021 SQ FT/ 95 SQM APPROX. GROSS INTERNAL FLOOR AREA WITHOUT GARAGE: 893 SQ FT/ 83 SQM