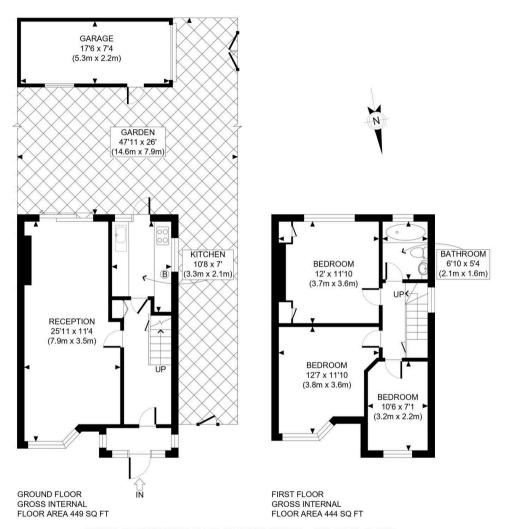

## Greenford

- Potential to Extend on Side (STPP)
- Freehold
- Chain Free
- Garage
- Front & Rear Garden
- Close to Greenford Broadway
- Great Transport Links

Council Tax band: D

Tenure: Freehold

APPROX. GROSS INTERNAL FLOOR AREA WITH GARAGE: 1021 SQ FT/ 95 SQM APPROX. GROSS INTERNAL FLOOR AREA WITHOUT GARAGE: 893 SQ FT/ 83 SQM

## PROPERTY PHOTO PLANS. COUK

This plan is for illustrative purposes only and should be used as such by any prospective client.

Whilst every attempt has been made to ensure the accuracy of the Floor Plan contained here, measurements of the doors, windows, rooms and any other items are approximate and no responsibility is taken for any errors, omissions, or misstatement.

The services, systems and appliances shown have not been tested and no guarantee as to the operability or efficiency can be given.