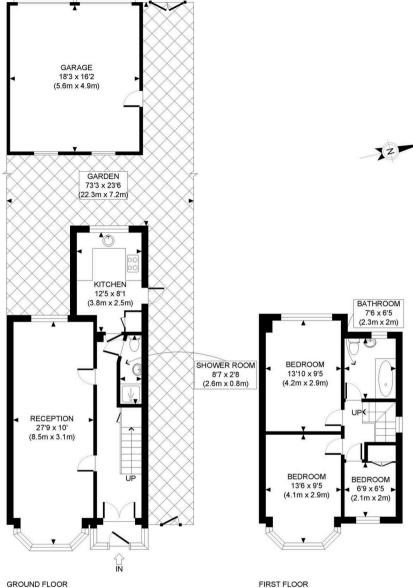

Council Tax band: D

Tenure: Freehold

EPC Energy Efficiency Rating:

EPC Environmental Impact Rating:

GROUND FLOOR GROSS INTERNAL FLOOR AREA 522 SQ FT

FIRST FLOOR GROSS INTERNAL FLOOR AREA 405 SQ FT

APPROX. GROSS INTERNAL FLOOR AREA WITH GARAGE: 1222 SQ FT/ 114 SQM APPROX. GROSS INTERNAL FLOOR AREA WITHOUT GARAGE: 927 SQ FT/ 86 SQM

This plan is for illustrative purposes only and should be used as such by any prospective client. Whilst every attempt has been made to ensure the accuracy of the Floor Plan contained here, measurements of the doors, windows, rooms and any other items are approximate and no responsibility is taken for any errors, omissions, or misstatement. The services, systems and appliances shown have not been tested and no guarantee as to the operability or efficiency can be given.