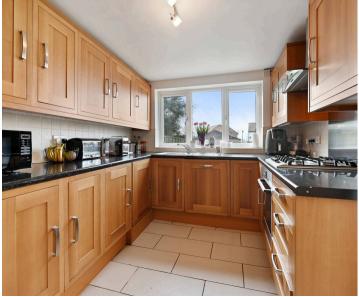

## Southall

- Large Garage in Garden
- Off Street Parking
- Freehold
- Private Rear Garden
- Potential to Extend STPP
- Close to Local Amenities
- Excellent Condition Throughout
- 1,222 ft2 / 114 m2 (including Garage)