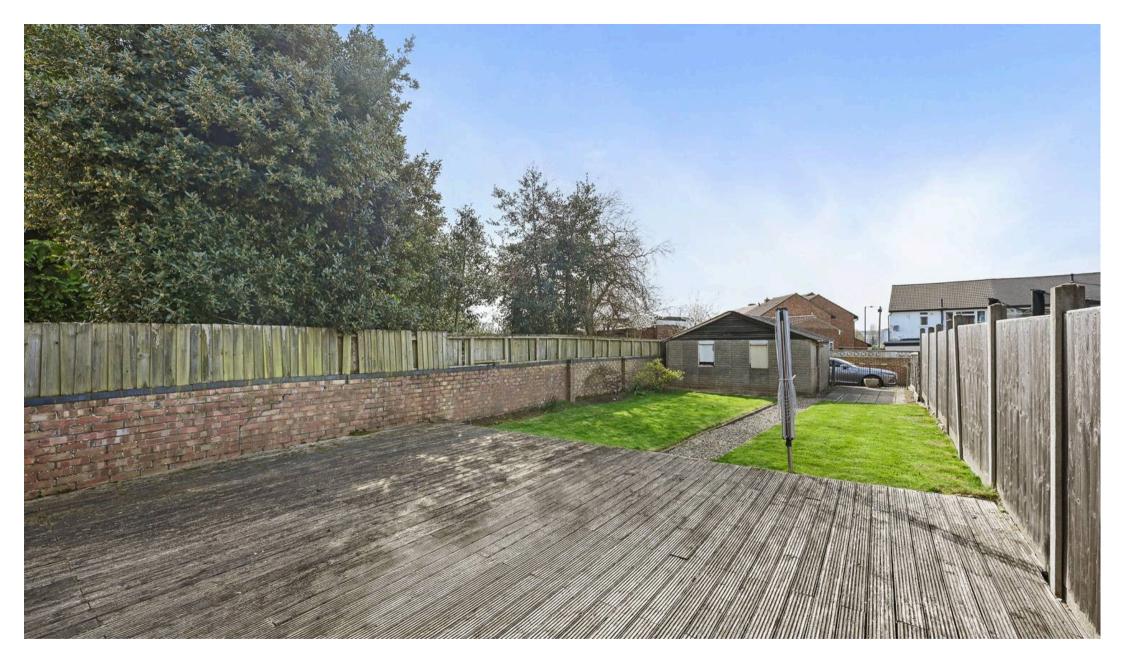

## Southall

- Large Garage in Garden
- Off Street Parking
- Freehold
- Private Rear Garden
- Potential to Extend STPP
- Close to Local Amenities
- Excellent Condition Throughout
- 1,222 ft2 / 114 m2 (including Garage)