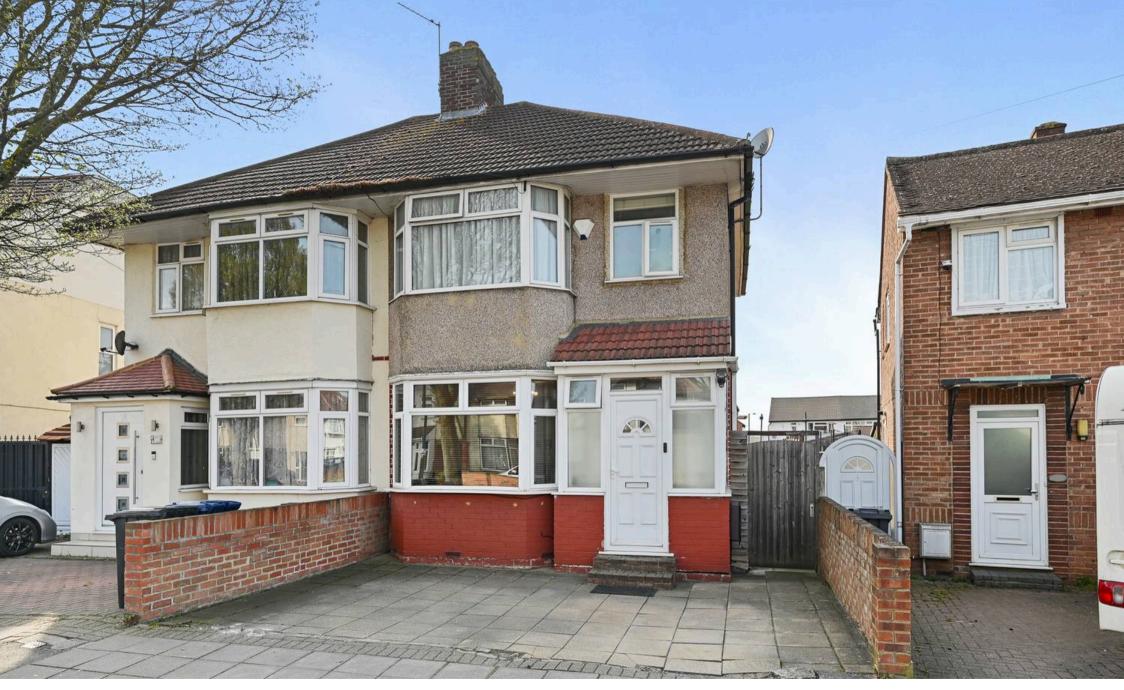

Allenby Road, Southall £575,000

## Allenby Road

## Southall

- Large Garage in Garden
- Off Street Parking
- Freehold
- Private Rear Garden
- Potential to Extend STPP
- Close to Local Amenities
- Excellent Condition Throughout
- 1,222 ft2 / 114 m2 (including Garage)