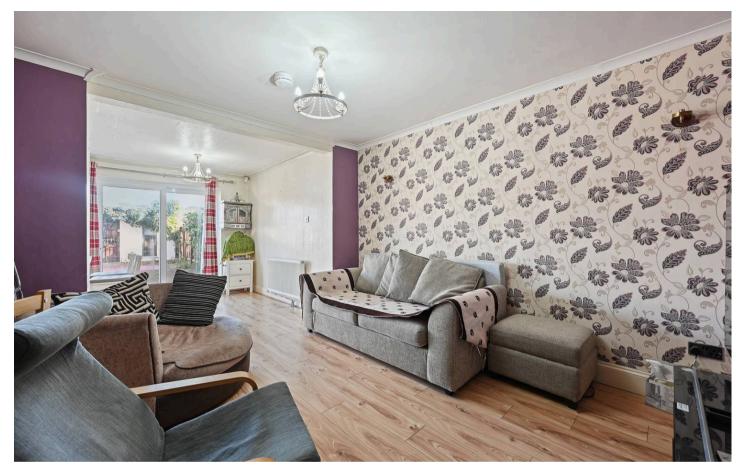

## Greenford

- Potential to Extend STPP
- Driveway for Two Cars
- Private Rear Garden
- Large Garage
- Chain Free
- Freehold
- 91 m2 / 982 ft2
- Close to Local Amenities

Council Tax band: D

Tenure: Freehold