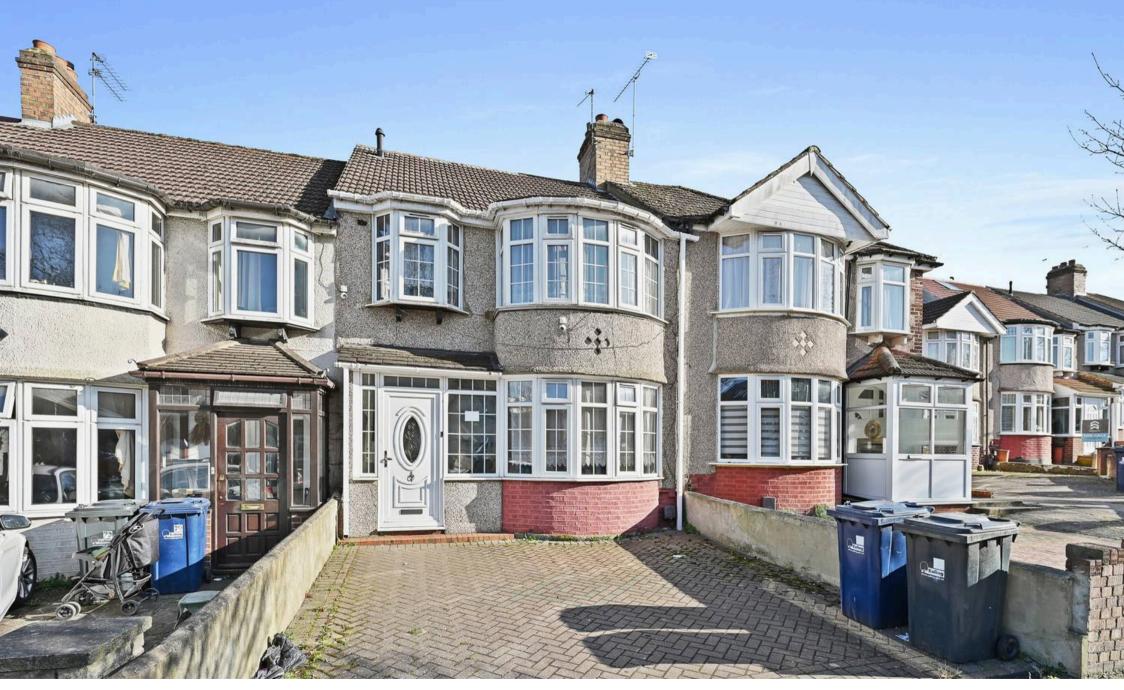

Oldfield Lane South, Greenford £545,000

## Oldfield Lane South

## Greenford

- Potential to Extend STPP
- Driveway for Two Cars
- Private Rear Garden
- Large Garage
- Chain Free
- Freehold
- 91 m2 / 982 ft2
- Close to Local Amenities

Council Tax band: D

Tenure: Freehold