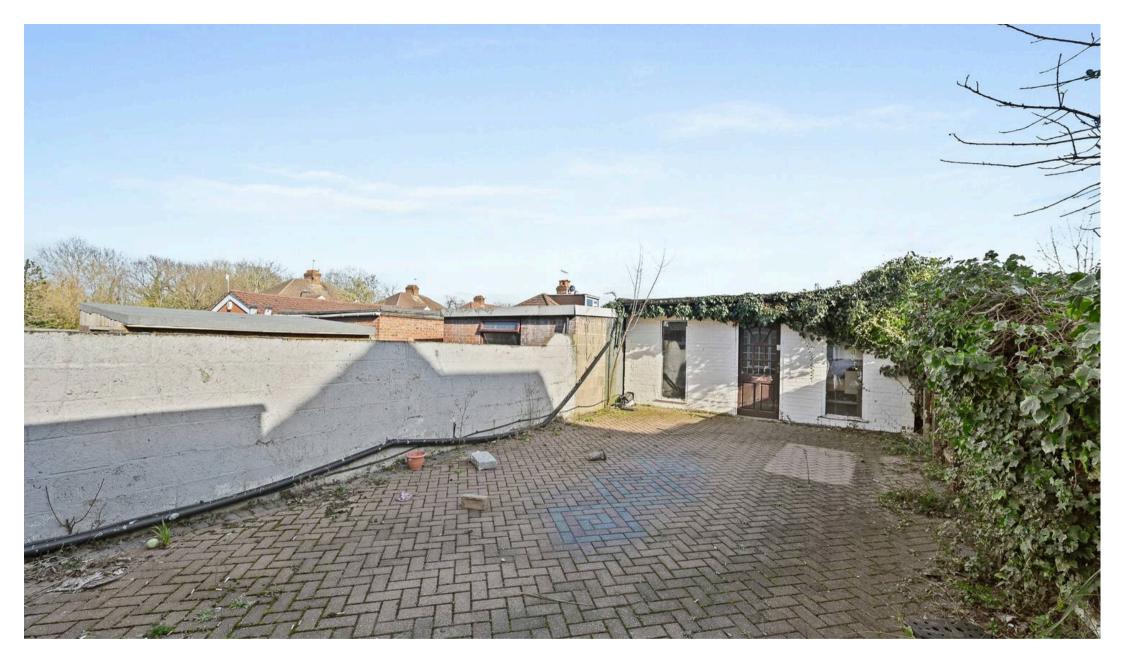

## Greenford

- Potential to Extend STPP
- Driveway for Two Cars
- Private Rear Garden
- Large Garage
- Chain Free
- Freehold
- 91 m2 / 982 ft2
- Close to Local Amenities

Council Tax band: D

Tenure: Freehold