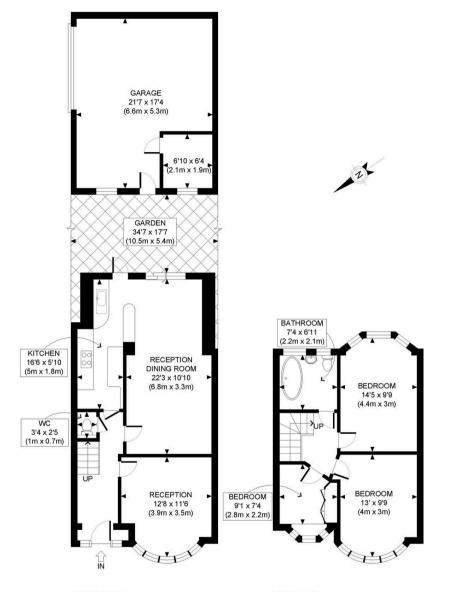

- EPC Energy Efficiency Rating: D
- EPC Environmental Impact Rating: D

GROUND FLOOR GROSS INTERNAL FLOOR AREA 555 SQ FT FIRST FLOOR GROSS INTERNAL FLOOR AREA 427 SQ FT

APPROX. GROSS INTERNAL FLOOR AREA WITH GARAGE: 1356 SQ FT/ 126 SQM APPROX. GROSS INTERNAL FLOOR AREA WITHOUT GARAGE: 982 SQ FT/ 91 SQM

This plan is for illustrative purposes only and should be used as such by any prospective client. Whilst every attempt has been made to ensure the accuracy of the Floor Plan contained here, measurements of the doors, windows, rooms and any other items are approximate and no responsibility is taken for any errors, omissions, or misstatement. The services, systems and appliances shown have not been tested and no guarantee as to the operability or efficiency can be given.