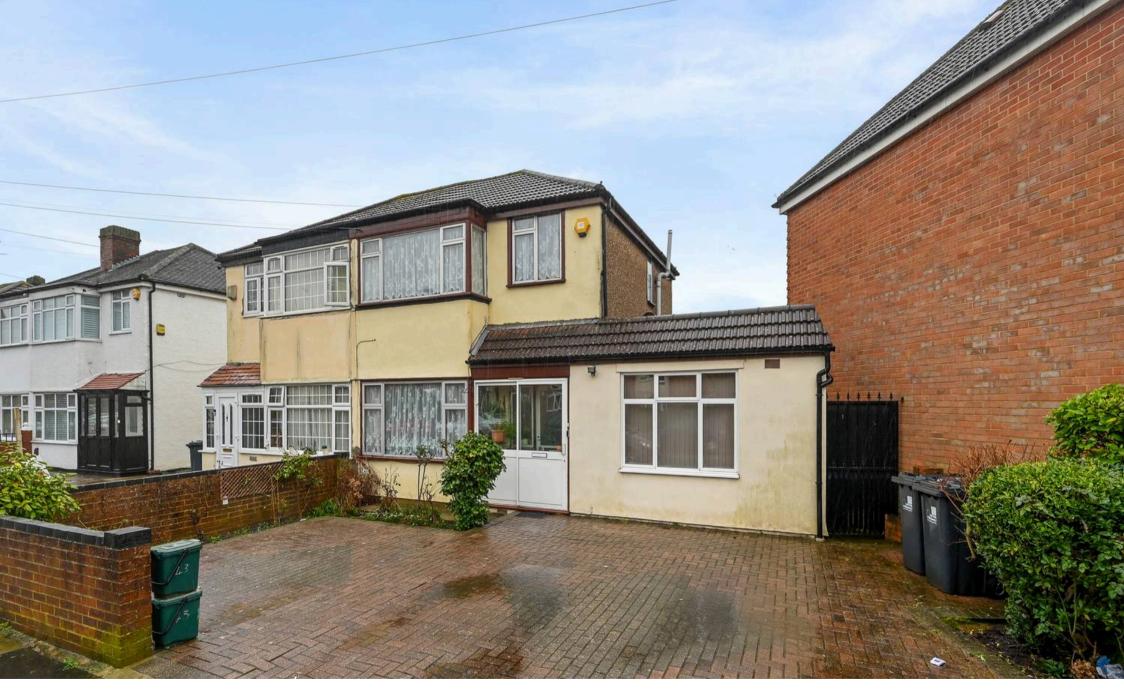

Adrienne Avenue, Southall £612,500

## Adrienne Avenue

## Southall

- Seconds From Local Amenities
- Close to Well Regarded Schools
- Off Street Parking
- Rear Garden with Outbuilding
- Freehold
- 99 m2 / 1,065 ft2

Council Tax band: D

Tenure: Freehold

APPROX. GROSS INTERNAL FLOOR AREA WITH OUTHOUSE: 1334 SQ FT/ 124 SQM APPROX. GROSS INTERNAL FLOOR AREA WITHOUT OUTHOUSE: 1064 SQ FT/ 99 SQM