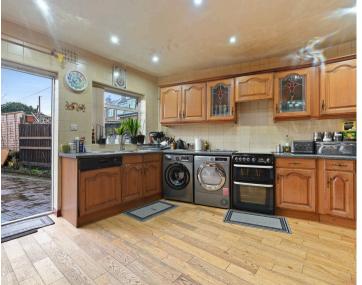

## Southall

- Seconds From Local Amenities
- Close to Well Regarded Schools
- Off Street Parking
- Rear Garden with Outbuilding
- Freehold
- 99 m2 / 1,065 ft2

Council Tax band: D

Tenure: Freehold

APPROX. GROSS INTERNAL FLOOR AREA WITH OUTHOUSE: 1334 SQ FT/ 124 SQM APPROX. GROSS INTERNAL FLOOR AREA WITHOUT OUTHOUSE: 1064 SQ FT/ 99 SQM