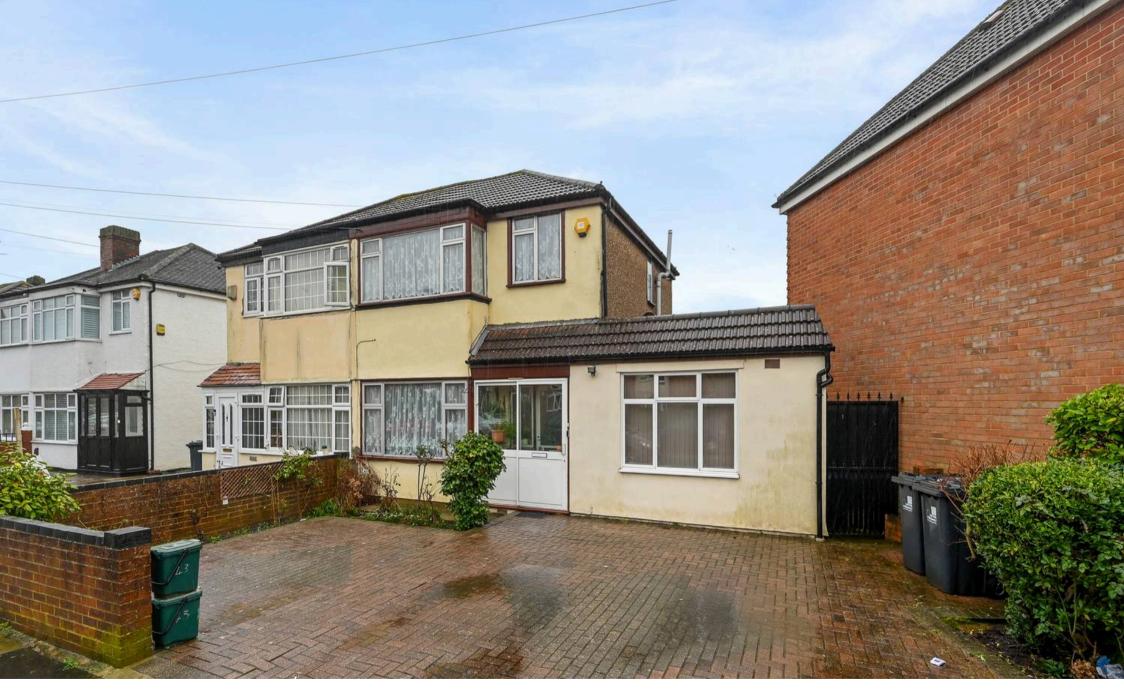

Adrienne Avenue, Southall £625,000

## Adrienne Avenue

## Southall

- Seconds From Local Amenities
- Close to Well Regarded Schools
- Off Street Parking
- Rear Garden with Outbuilding
- Freehold
- 99 m2 / 1,065 ft2

Council Tax band: D

Tenure: Freehold

APPROX. GROSS INTERNAL FLOOR AREA WITH OUTHOUSE: 1334 SQ FT/ 124 SQM APPROX. GROSS INTERNAL FLOOR AREA WITHOUT OUTHOUSE: 1064 SQ FT/ 99 SQM