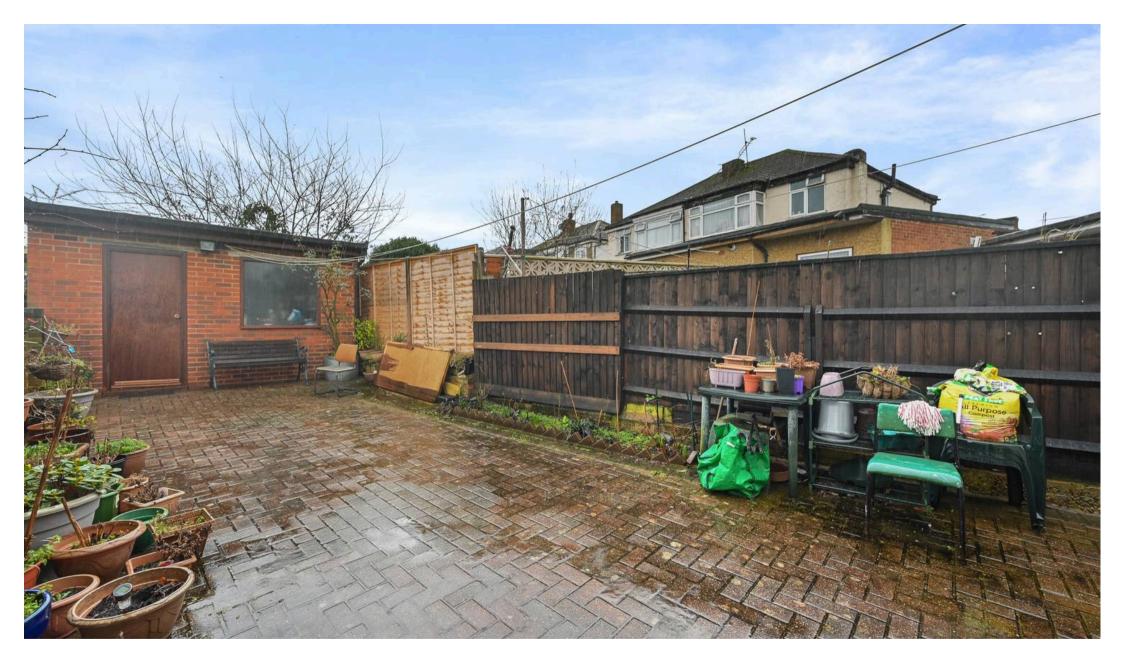

## Southall

- Seconds From Local Amenities
- Close to Well Regarded Schools
- Off Street Parking
- Rear Garden with Outbuilding
- Freehold
- 99 m2 / 1,065 ft2

Council Tax band: D

Tenure: Freehold

APPROX. GROSS INTERNAL FLOOR AREA WITH OUTHOUSE: 1334 SQ FT/ 124 SQM APPROX. GROSS INTERNAL FLOOR AREA WITHOUT OUTHOUSE: 1064 SQ FT/ 99 SQM