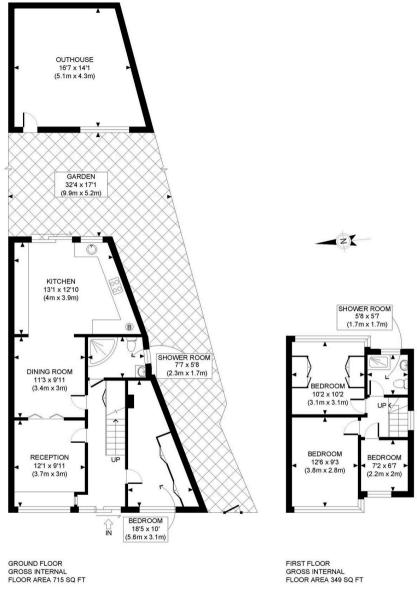

## Southall

- Seconds From Local Amenities
- Close to Well Regarded Schools
- Off Street Parking
- Rear Garden with Outbuilding
- Freehold
- 99 m2 / 1,065 ft2

Council Tax band: D

Tenure: Freehold

APPROX. GROSS INTERNAL FLOOR AREA WITH OUTHOUSE: 1334 SQ FT/ 124 SQM APPROX. GROSS INTERNAL FLOOR AREA WITHOUT OUTHOUSE: 1064 SQ FT/ 99 SQM

This plan is for illustrative purposes only and should be used as such by any prospective client.

Whilst every attempt has been made to ensure the accuracy of the Floor Plan contained here, measurements of the doors, windows, rooms and any other items are approximate and no responsibility is taken for any errors, omissions, or misstatement.

The services, systems and appliances shown have not been tested and no guarantee as to the operability or efficiency can be given.