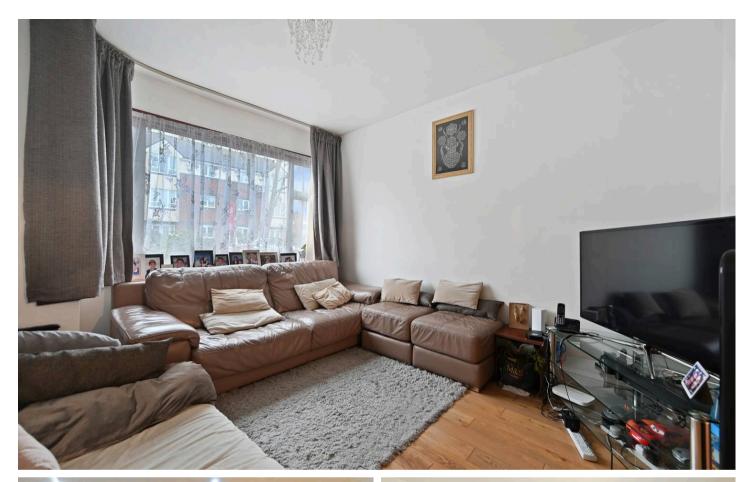

## Southall

- Seconds From Local Amenities
- Close to Well Regarded Schools
- Off Street Parking
- Rear Garden with Outbuilding
- Freehold
- 99 m2 / 1,065 ft2

Council Tax band: D

Tenure: Freehold

APPROX. GROSS INTERNAL FLOOR AREA WITH OUTHOUSE: 1334 SQ FT/ 124 SQM APPROX. GROSS INTERNAL FLOOR AREA WITHOUT OUTHOUSE: 1064 SQ FT/ 99 SQM