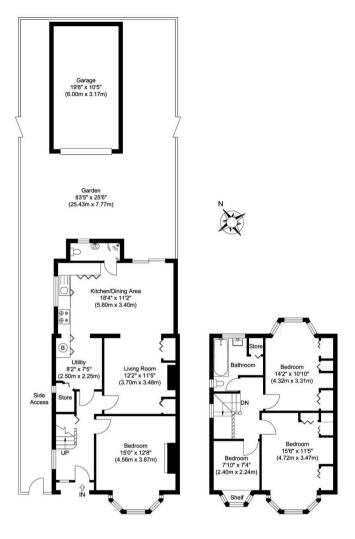

## Southall

- Private Garden
- Off Street Parking for Multiple Vehicles
- Potential to Extend STPP
- Freehold
- Close to Southall Station
- 113 m2 / 1,216 ft2
- Garage
- Downstairs WC

Council Tax band: D

Tenure: Freehold

Ground Floor Approximate Floor Area 731.62 sq. ft. (67.97 sq. m) First Floor Approximate Floor Area 506.33 sq. ft. (47.04 sq. m)

Total Gross Internal Area (Including Garage) 1442.68 sq. ft. (134.03 sq. m)

Total Gross Internal Area (Excluding Garage) 1237.95 sq. ft. (115.01 sq. m)

## Dormers Wells Lane, Southall, UB1

Illustration for identification purposes only, measurements are approximate, not to scale.