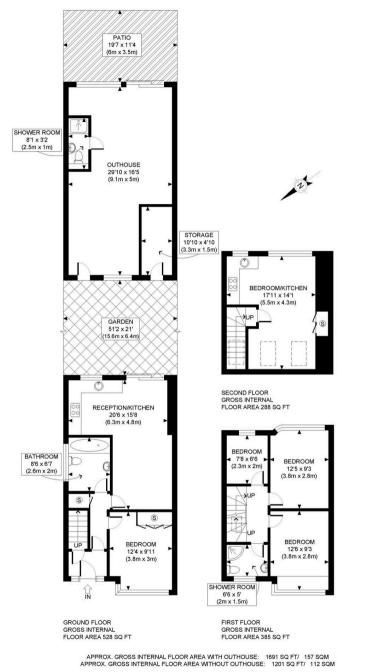

Council Tax band: TBD

Tenure: Freehold

EPC Energy Efficiency Rating: C

EPC Environmental Impact Rating: C

This plan is for illustrative purposes only and should be used as such by any prospective client. Whilst every attempt has been made to ensure the accuracy of the Floor Plan contained here, measurements of the doors, windows, rooms and any other items are approximate and no responsibility is taken for any errors, omissions, or misstatement. The services, systems and appliances shown have not been tested and no guarantee as to the operability or efficiency can be given.