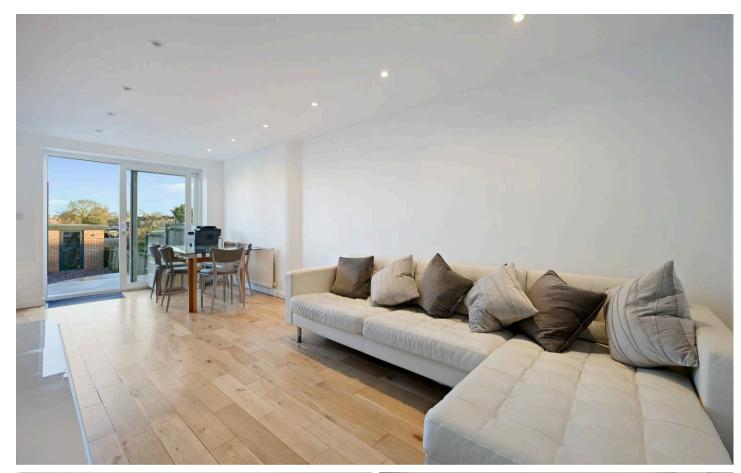

## Perivale, Greenford

- Fully Refurbished Extended House
- Freehold
- Chain Free
- Off-Street Parking for 2 cars
- Large Garden Annexe (526 sq ft) recently refurbished
- Close to Perivale Station (10-minute walk)
- Energy Efficient Greenstar Life Worcester Bosch boiler (warranty until June 2033)
- Proximity to Amenities and local parks, including Horsenden Hill
- Wood Flooring and low-voltage lighting throughout
- Low Maintenance Garden with composite decking