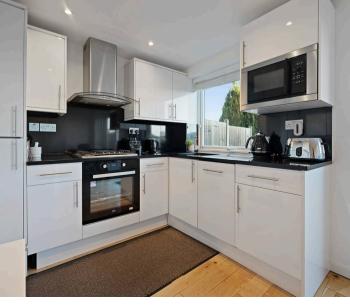

## Perivale, Greenford

- Fully Refurbished Extended House
- Freehold
- Chain Free
- Off-Street Parking for 2 cars
- Large Garden Annexe (526 sq ft) recently refurbished
- Close to Perivale Station (10-minute walk)
- Energy Efficient Greenstar Life Worcester Bosch boiler (warranty until June 2033)
- Proximity to Amenities and local parks, including Horsenden Hill
- Wood Flooring and low-voltage lighting throughout
- Low Maintenance Garden with composite decking