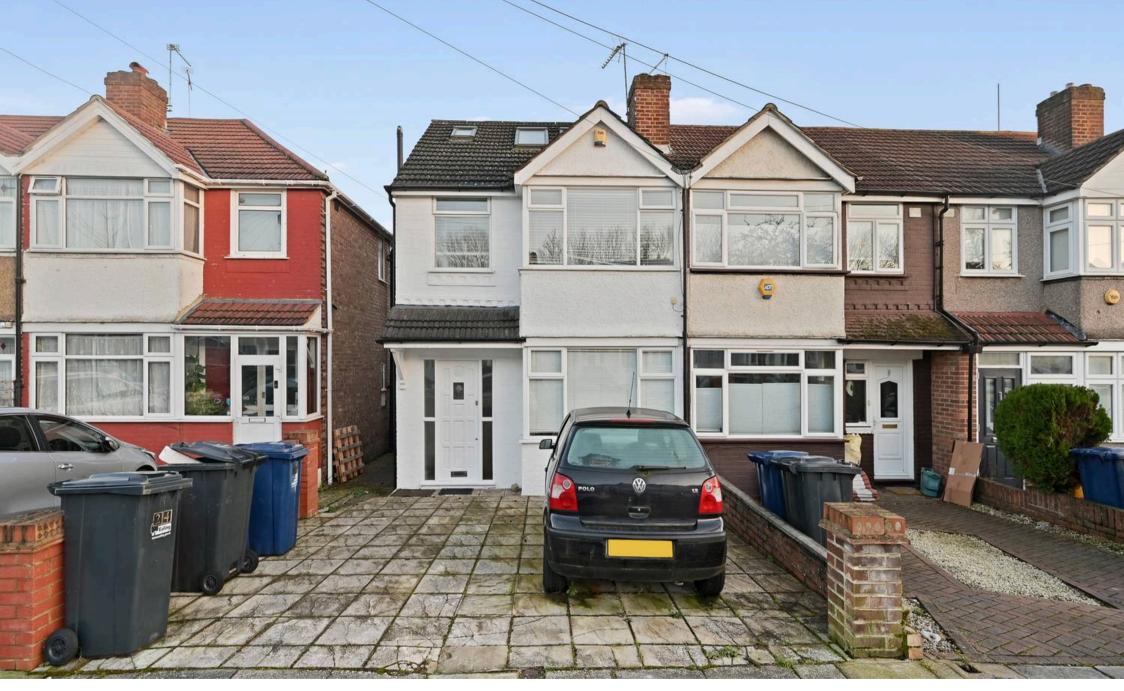

Jubilee Road, Perivale In Excess of £750,000

## Jubilee Road

## Perivale, Greenford

- Fully Refurbished Extended House
- Freehold
- Chain Free
- Off-Street Parking for 2 cars
- Large Garden Annexe (526 sq ft) recently refurbished
- Close to Perivale Station (10-minute walk)
- Energy Efficient Greenstar Life Worcester Bosch boiler (warranty until June 2033)
- Proximity to Amenities and local parks, including Horsenden Hill
- Wood Flooring and low-voltage lighting throughout
- Low Maintenance Garden with composite decking