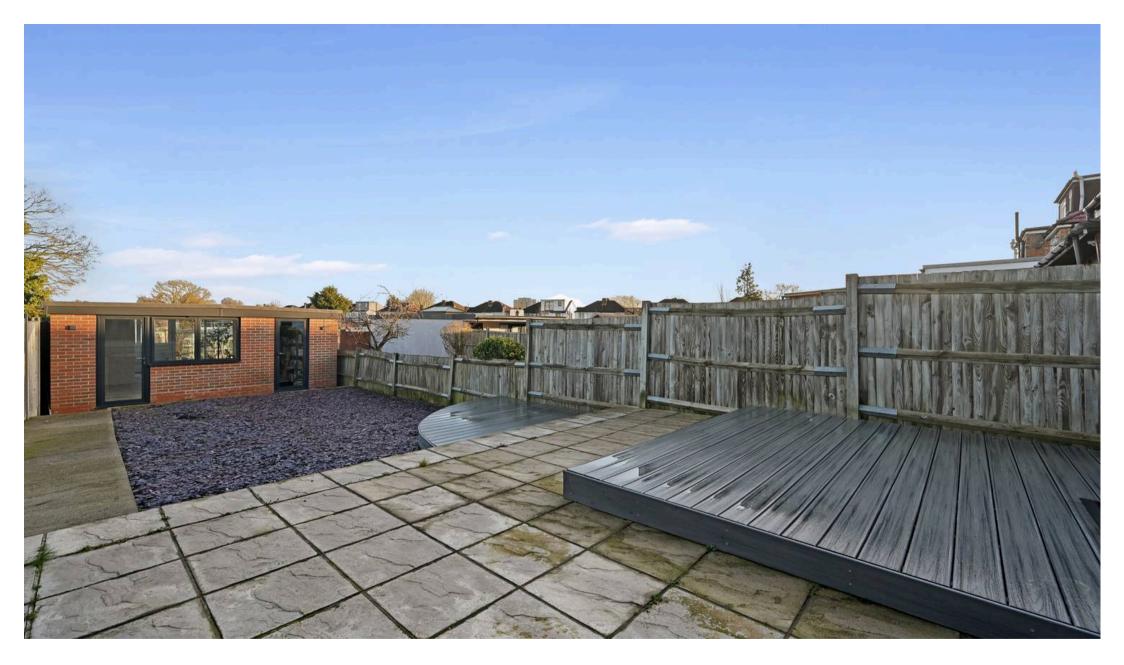

## Perivale, Greenford

- Fully Refurbished Extended House
- Freehold
- Chain Free
- Off-Street Parking for 2 cars
- Large Garden Annexe (526 sq ft) recently refurbished
- Close to Perivale Station (10-minute walk)
- Energy Efficient Greenstar Life Worcester Bosch boiler (warranty until June 2033)
- Proximity to Amenities and local parks, including Horsenden Hill
- Wood Flooring and low-voltage lighting throughout
- Low Maintenance Garden with composite decking