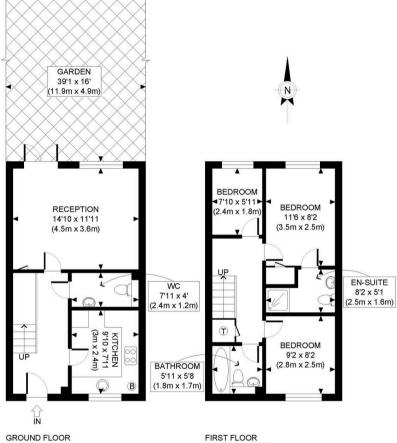

## Northolt

- Great Condition Throughout
- Assigned Parking Space
- Private Rear Garden
- Potential to Extend STPP
- Chain Free
- 73 m2 / 786 ft2
- Freehold
- Juliette Balcony

Council Tax band: D

Tenure: Freehold

EPC Energy Efficiency Rating: C

EPC Environmental Impact Rating: C

GROUND FLOOR GROSS INTERNAL FLOOR AREA 394 SQ FT FIRST FLOOR GROSS INTERNAL FLOOR AREA 385 SQ FT

APPROX. GROSS INTERNAL FLOOR AREA: 779 SQ FT/ 72 SQM

This plan is for illustrative purposes only and should be used as such by any prospective client. Whilst every attempt has been made to ensure the accuracy of the Floor Plan contained here, measurements of the doors, windows, rooms and any other items are approximate and no responsibility is taken for any errors, omissions, or misstatement. The services, systems and appliances shown have not been tested and no guarantee as to the operability or efficiency can be given.