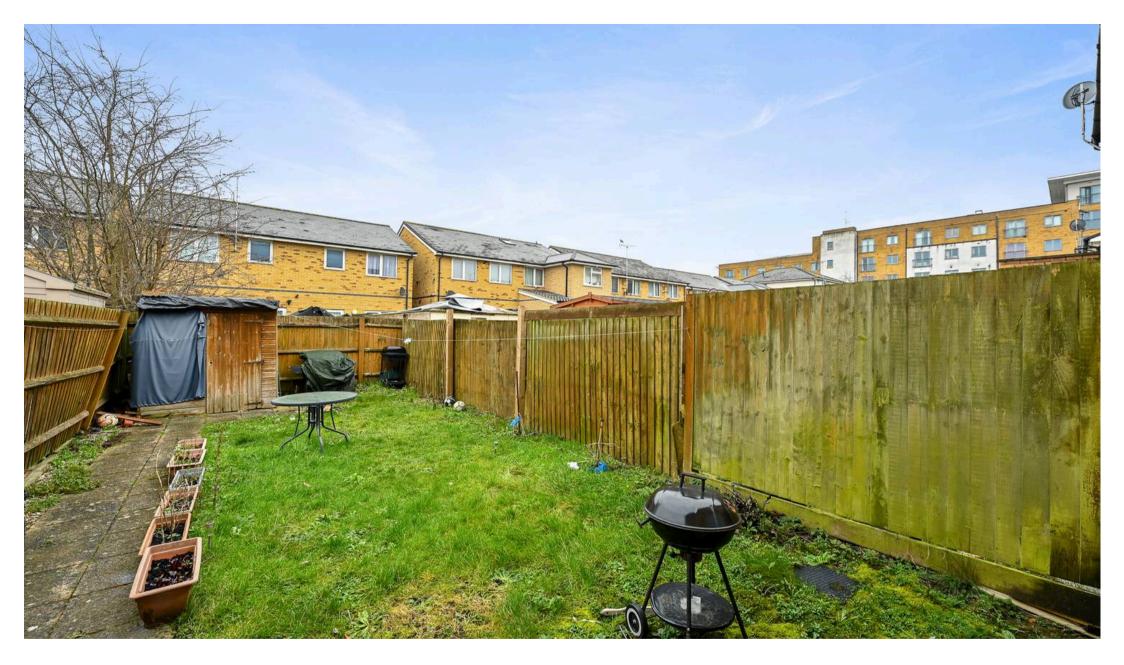

## Northolt

- Great Condition Throughout
- Assigned Parking Space
- Private Rear Garden
- Potential to Extend STPP
- Chain Free
- 73 m2 / 786 ft2
- Freehold
- Juliette Balcony

Council Tax band: D

Tenure: Freehold