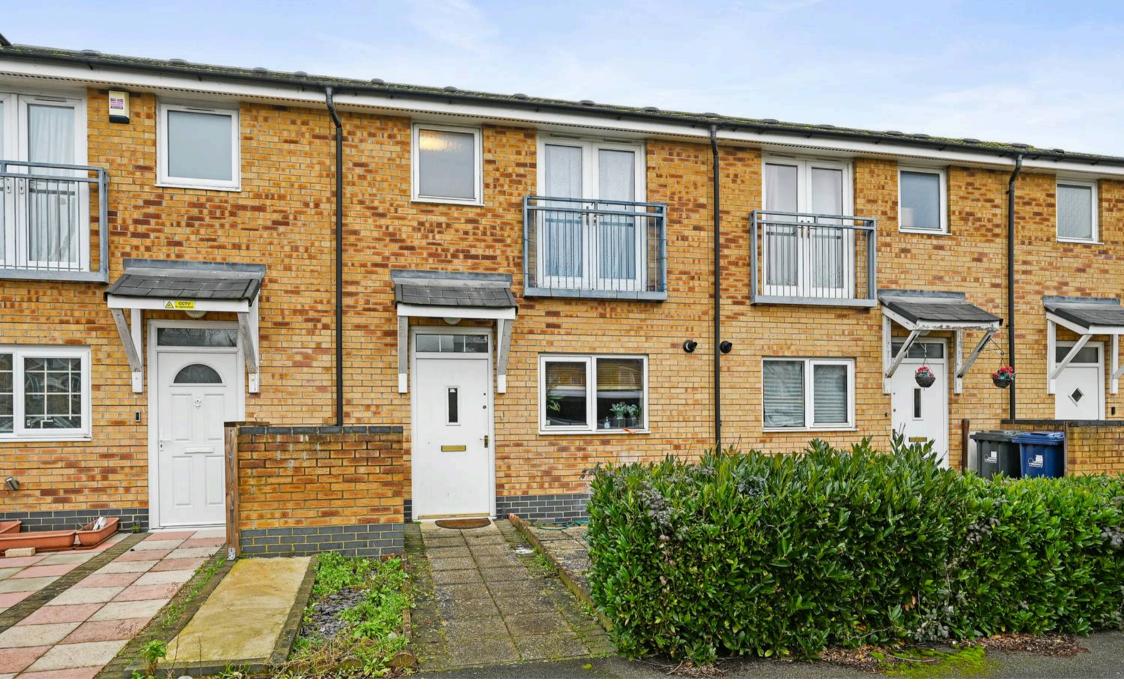

Taywood Road, Northolt Offers in Region of £490,000

## Northolt

- Great Condition Throughout
- Assigned Parking Space
- Private Rear Garden
- Potential to Extend STPP
- Chain Free
- 73 m2 / 786 ft2
- Freehold
- Juliette Balcony

Council Tax band: D

Tenure: Freehold