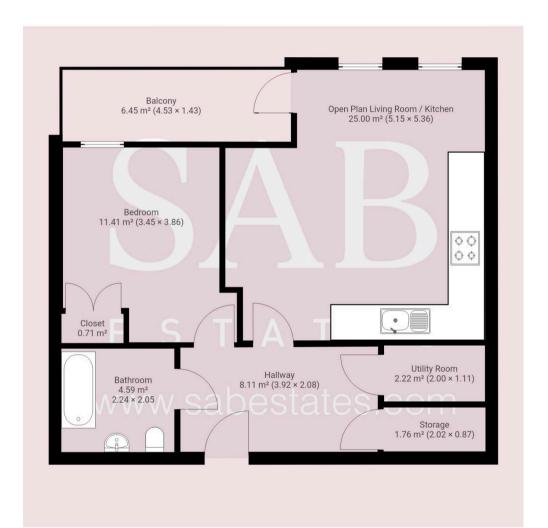

## Harman Court Rectory Park Avenue, Northolt

- Shared Ownership: 45% / Rent: £370 pcm
- Option to Purchase 100% at £260,000
- Private Balcony
- 53 m2 / 570 ft2
- Close to Local Amenities
- Free Street Parking
- Great Transport Links
- 4th Floor (Lift Available)
- Leasehold: 115 Years Remaining
- Service Charge: £2,111 pa