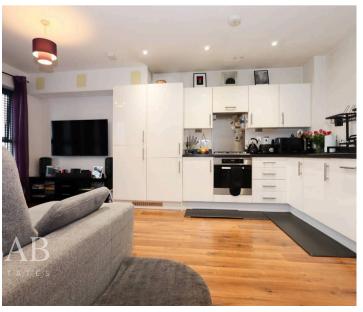

## Harman Court Rectory Park Avenue, Northolt

- Shared Ownership: 45% / Rent: £370 pcm
- Option to Purchase 100% at £260,000
- Private Balcony
- 53 m2 / 570 ft2
- Close to Local Amenities
- Free Street Parking
- Great Transport Links
- 4th Floor (Lift Available)
- Leasehold: 115 Years Remaining
- Service Charge: £2,111 pa