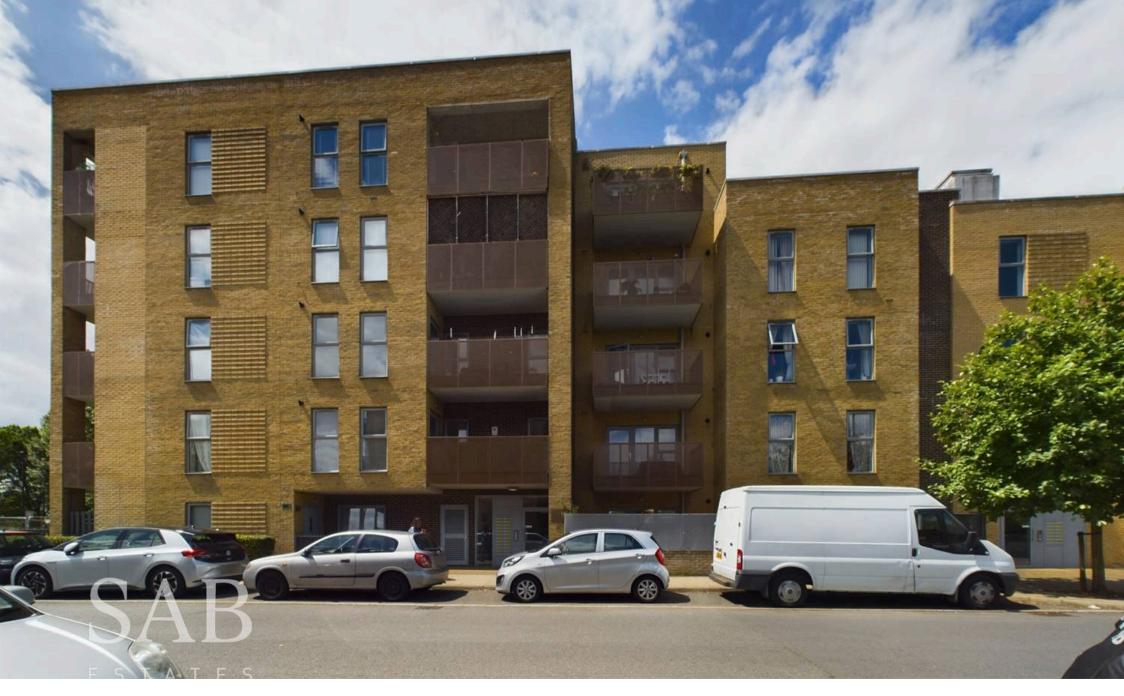

Harman Court Rectory Park Avenue, Northolt £117,000

## Harman Court Rectory Park Avenue, Northolt

- Shared Ownership: 45% / Rent: £370 pcm
- Option to Purchase 100% at £260,000
- Private Balcony
- 53 m2 / 570 ft2
- Close to Local Amenities
- Free Street Parking
- Great Transport Links
- 4th Floor (Lift Available)
- Leasehold: 115 Years Remaining
- Service Charge: £2,111 pa