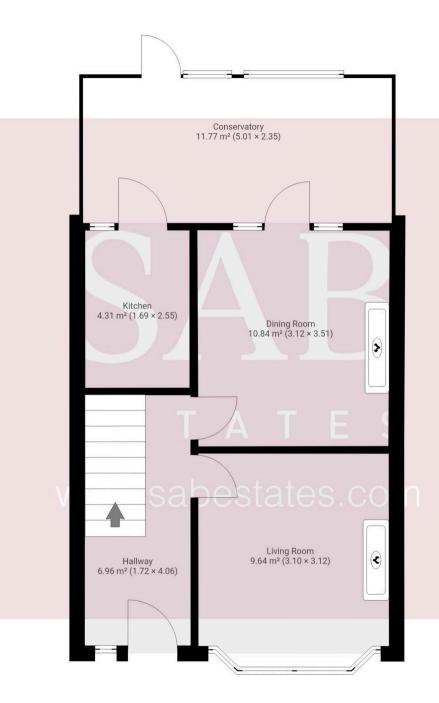

## Greenford

- Freehold
- Chain Free
- Potential for Extension STPP
- Close to Greenford Broadway
- Front and Rear Gardens
- In Need of Updating
- Free Street Parking

Council Tax band: D Tenure: Freehold

EPC Energy Efficiency Rating: D

EPC Environmental Impact Rating: D

THIS FLOORPLAN IS PROVIDED WITHOUT WARRANTY OF ANY KIND. SENSOPIA DISCLAIMS ANY WARRANTY INCLUDING, WITHOUT LIMITATION, SATISFACTORY QUALITY OR ACCURACY OF DIMENSIONS.