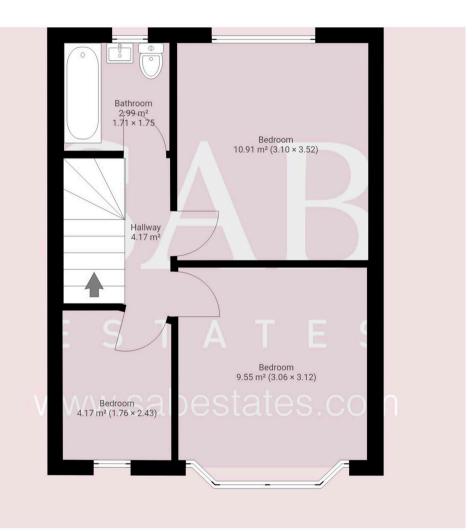

## Greenford

- Freehold
- Chain Free
- Potential for Extension STPP
- Close to Greenford Broadway
- Front and Rear Gardens
- In Need of Updating
- Free Street Parking

Council Tax band: D Tenure: Freehold

EPC Energy Efficiency Rating: D

EPC Environmental Impact Rating: D

THIS FLOORPLAN IS PROVIDED WITHOUT WARRANTY OF ANY KIND. SENSOPIA DISCLAIMS ANY WARRANTY INCLUDING, WITHOUT LIMITATION, SATISFACTORY QUALITY OR ACCURACY OF DIMENSIONS.