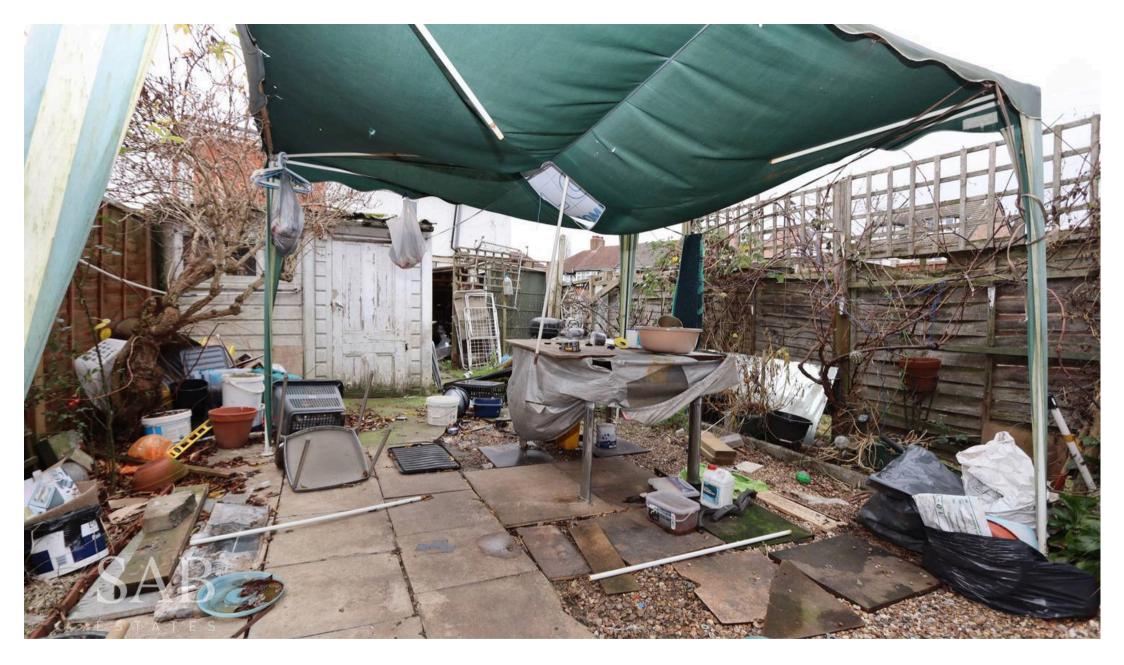

## Greenford

- Freehold
- Chain Free
- Potential for Extension STPP
- Close to Greenford Broadway
- Front and Rear Gardens
- In Need of Updating
- Free Street Parking

Council Tax band: D Tenure: Freehold