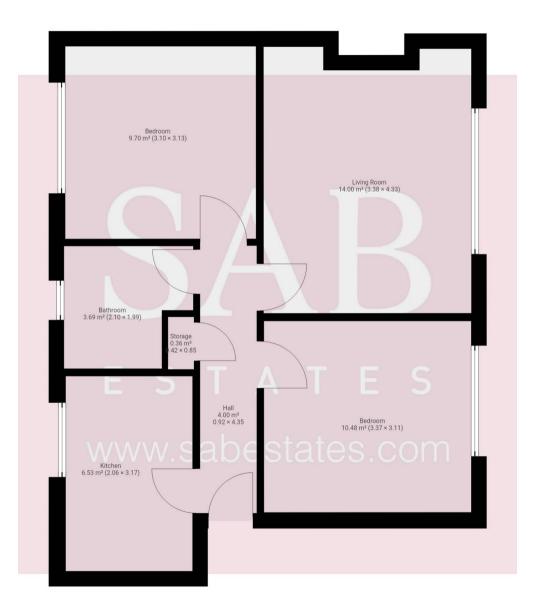

## Greenford, UB6 9RT

- Close to Well Regarded Schools
- Communal Garden
- Private Shed for Storage
- Free Street Parking
- Great Public Transport Links
- Great Investment Opportunity Over 7% Yield

Council Tax band: C

Tenure: Leasehold

EPC Energy Efficiency Rating: D

EPC Environmental Impact Rating: D

THIS FLOORPLAN IS PROVIDED WITHOUT WARRANTY OF ANY KIND. SENSOPIA DISCLAIMS ANY WARRANTY INCLUDING, WITHOUT LIMITATION, SATISFACTORY QUALITY OR ACCURACY OF DIMENSIONS.