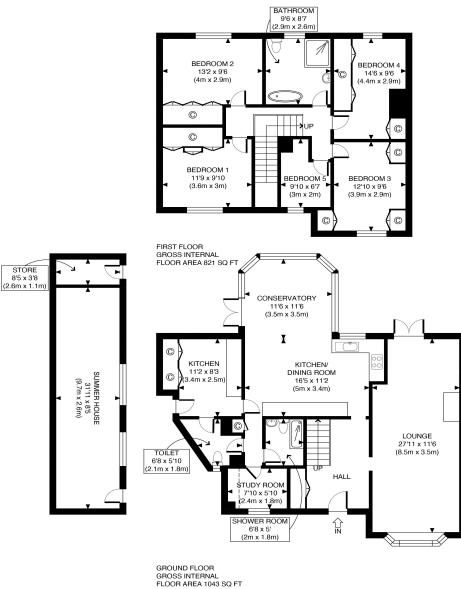

APPROX. GROSS INTERNAL FLOOR AREA WITH SUMMER HOUSE/STORE 2167 SQ FT / 201 SQM Withycroft APPROX. GROSS INTERNAL FLOOR AREA WITHOUT SUMMER HOUSE/STORE 1864 SQ FT / 173 SQM 09/05/24 Disclaimer: Floor plan measurements are approximate and are for illustrative purposes only. While we do not doubt the floor plan accuracy and completeness, you or your advisors should photoplan 遇 conduct a careful, independent investigation of the property in respect of monetary valuation