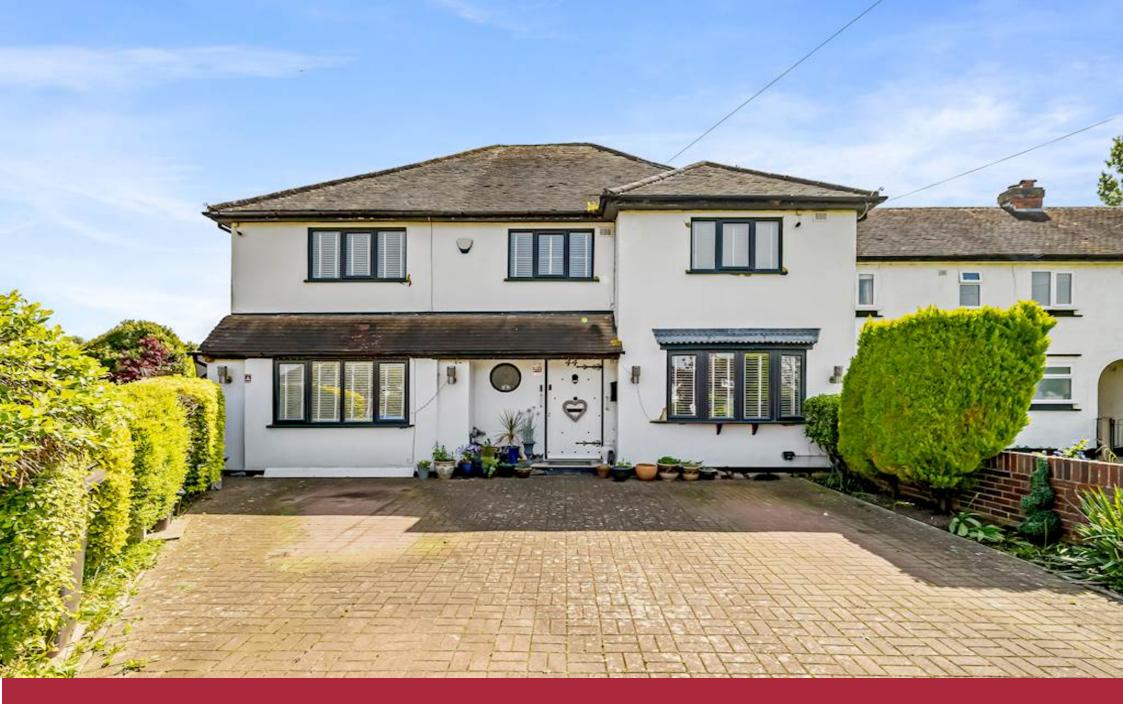

44, Withycroft, Slough, Berkshire, SL3 6BH

For Sale £925,000

- Off Street Parking for 8 Vehicles
- Backs onto Langley Park and Black Park
- ❖ 2167 sq ft / 201 sq m
- Spacious Private Garden
- Summer house perfect for home working, gym, or art/crafts
- Top of the Range Wren kitchen and Anglian Conservatory
- Band New Woollen Carpets Recently Fitted
- 15 minutes from London Heathrow Airport for international travel
- Water Purified by Harveys Water Softener
- ❖ Easy access to major motorways: M25, M4, M1, and M40
- ❖ Nearby Schools, including Playgroup/Nursery and Secondary Schools
- Close to Shopping Centres, Supermarkets, and Petrol Stations
- New Anglian Double-Glazed Windows Throughout
- Slough to Paddington Rail-link 15 mins

SAB Estates is excited to present this unique double-fronted 5-bedroom home on a quiet cul-de-sac in George Green Village. With a top-of-the-range, fully fitted Wren kitchen, Anglian Conservatory, and parking for up to 8 cars, this one-of-a-kind home boasts modern amenities and privacy. Enjoy purified water, courtesy of Harvey's Water Softener, and convenient access to major motorways, schools, hospitals, and recreational facilities. Nearby shops, restaurants, and beautiful green spaces like Langley Park provide the perfect blend of convenience and tranquillity. Viewings highly recommended! Don't miss the opportunity to make this property your dream home. Contact us today to arrange a viewing!