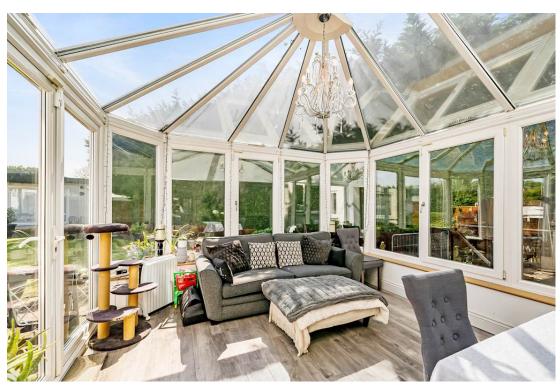

44, Withycroft, Slough, Berkshire, SL3 6BH

For Sale £925,000

- Off Street Parking for 8 Vehicles
- Backs onto Langley Park and Black Park
- ❖ 2167 sq ft / 201 sq m
- Spacious Private Garden
- Summer house perfect for home working, gym, or art/crafts
- Top of the Range Wren kitchen and Anglian Conservatory
- Band New Woollen Carpets Recently Fitted
- 15 minutes from London Heathrow Airport for international travel
- Water Purified by Harveys Water Softener
- ❖ Easy access to major motorways: M25, M4, M1, and M40
- ❖ Nearby Schools, including Playgroup/Nursery and Secondary Schools
- Close to Shopping Centres, Supermarkets, and Petrol Stations
- New Anglian Double-Glazed Windows Throughout
- Slough to Paddington Rail-link 15 mins

SAB Estates is excited to present this unique double-fronted 5-bedroom home on a quiet cul-de-sac in George Green Village. With a top-of-the-range, fully fitted Wren kitchen, Anglian Conservatory, and parking for up to 8 cars, this one-of-a-kind home boasts modern amenities and privacy. Enjoy purified water, courtesy of Harvey's Water Softener, and convenient access to major motorways, schools, hospitals, and recreational facilities. Nearby shops, restaurants, and beautiful green spaces like Langley Park provide the perfect blend of convenience and tranquillity. Viewings highly recommended! Don't miss the opportunity to make this property your dream home. Contact us today to arrange a viewing!