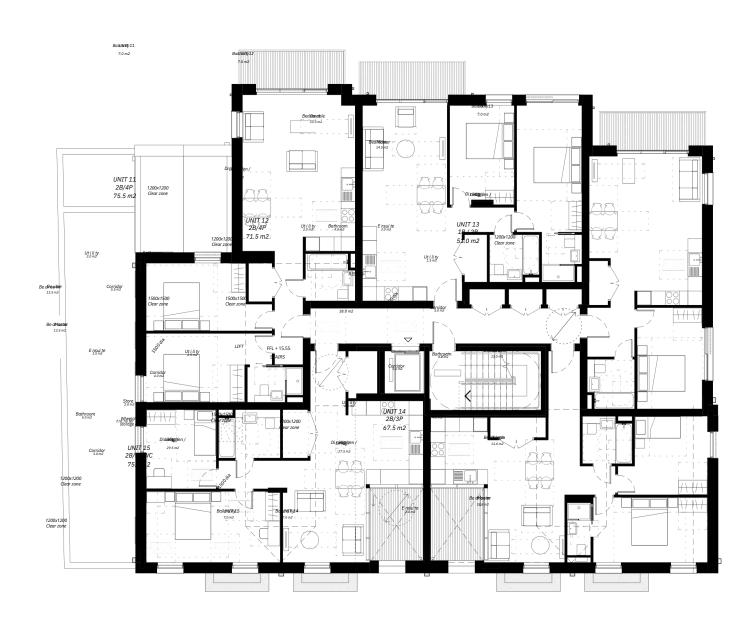

| 1,178.5m2 |
| 1          |        |       | The state of the s |           |

### GROSS EXTERNAL AREA



### GROSS INTERNAL AREA

| Floor         | Area          |
|---------------|---------------|
| Basement      | 90.0 m2       |
| Ground        | 72.0 m2       |
| First         | 51.0 m2       |
| Second        | 74.5 m2       |
| Third         | 70.5 m2       |
| ELLI GEYLLISK |               |
| STATE WASKING | Total 1,469m2 |

## PROPOSED SITE PLAN



8 Ravensbury Terrace

## PROPOSED GROUND FLOOR PLAN



## PROPOSED FIRST FLOOR PLAN





## PROPOSED SECOND FLOOR PLAN



## PROPOSED THIRD FLOOR PLAN





### **FURTHER INFORMATION**

### **ASKING PRICE**

Offers in excess of £3,000,000 (Three Million Pounds) are invited for the Freehold interest.

#### Sale by receivers

The property is offered for sale on behalf of the Joint LPA Receivers ('the Receivers').

The Receivers offer no title or collateral warranties associated with this property or transaction.

The Receivers act without personal liability.

### ANTI-MONEY LAUNDERING

To comply with our legal responsibilities for Anti-Money Laundering, it will be necessary for the successful bidder to provide information necessary to complete these checks before the deal is exchanged.

Information required will include:

- 1) Corporate structure and ownership details.
- 2) Identification and verification of u