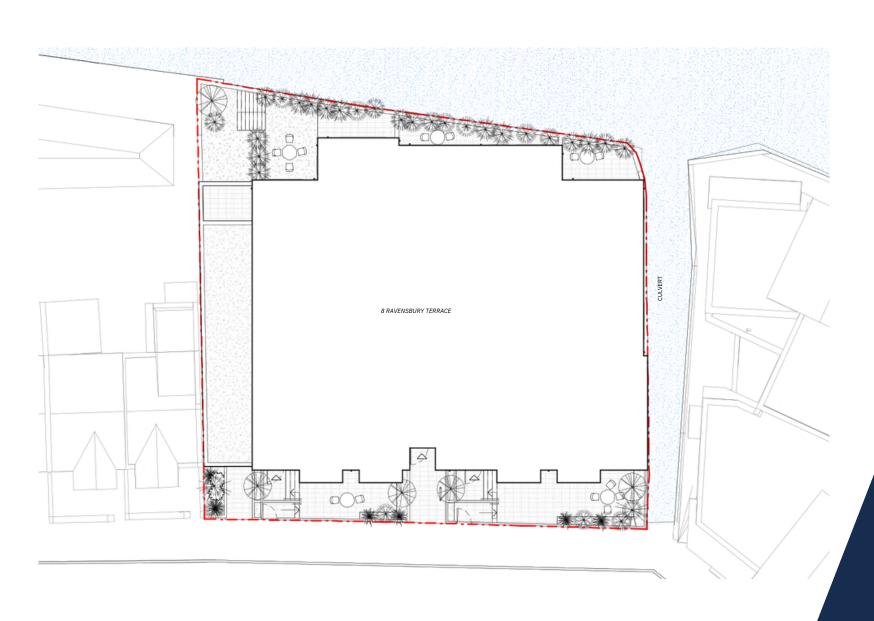

| 1,178.5m2 |
| 1          |        |       | The state of the s |           |

### GROSS EXTERNAL AREA



### GROSS INTERNAL AREA

| Floor         | Area          |
|---------------|---------------|
| Basement      | 90.0 m2       |
| Ground        | 72.0 m2       |
| First         | 51.0 m2       |
| Second        | 74.5 m2       |
| Third         | 70.5 m2       |
| ELLI GEYLLISK |               |
| STATE WASKING | Total 1,469m2 |

## PROPOSED SITE PLAN



8 Ravensbury Terrace

## PROPOSED GROUND FLOOR PLAN



## PROPOSED FIRST FLOOR PLAN





## PROPOSED SECOND FLOOR PLAN



## PROPOSED THIRD FLOOR PLAN





### **FURTHER INFORMATION**

### **ASKING PRICE**

Offers in excess of £3,000,000 (Three Million Pounds) are invited for the Freehold interest.

#### Sale by receivers

The property is offered for sale on behalf of the Joint LPA Receivers ('the Receivers').

The Receivers offer no title or collateral warranties associated with this property or transaction.

The Receivers act without personal liability.

### ANTI-MONEY LAUNDERING

To comply with our legal responsibilities for Anti-Money Laundering, it will be necessary for the successful bidder to provide information necessary to complete these checks before the deal is exchanged.

Inf