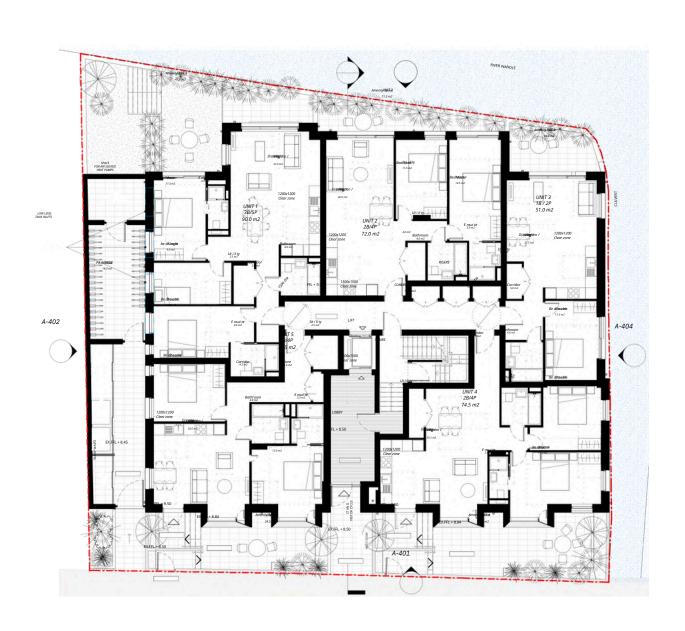

| 1,178.5m2 |
| 1          |        |       | The state of the s |           |

### GROSS EXTERNAL AREA



### GROSS INTERNAL AREA

| Floor         | Area          |
|---------------|---------------|
| Basement      | 90.0 m2       |
| Ground        | 72.0 m2       |
| First         | 51.0 m2       |
| Second        | 74.5 m2       |
| Third         | 70.5 m2       |
| ELLI GEYLLISK |               |
| STATE WASKING | Total 1,469m2 |

## PROPOSED SITE PLAN



8 Ravensbury Terrace

## PROPOSED GROUND FLOOR PLAN



## PROPOSED FIRST FLOOR PLAN





## PROPOSED SECOND FLOOR PLAN



## PROPOSED THIRD FLOOR PLAN





### **FURTHER INFORMATION**

### **ASKING PRICE**

Offers in excess of £3,000,000 (Three Million Pounds) are invited for the Freehold interest.

#### Sale by receivers

The property is offered for sale on behalf of the Joint LPA Receivers ('the Receivers').

The Receivers offer no title or collateral warranties associated with this property or transaction.

The Receivers act without personal liability.

### ANTI-MONEY LAUNDERING

To comply with our legal responsibilities for Anti-Money Laundering, it will be necessary for the successful bidder to provide information necessary to complete these checks before the deal is exchanged.

Information required will include:

- 1) Corporate structu