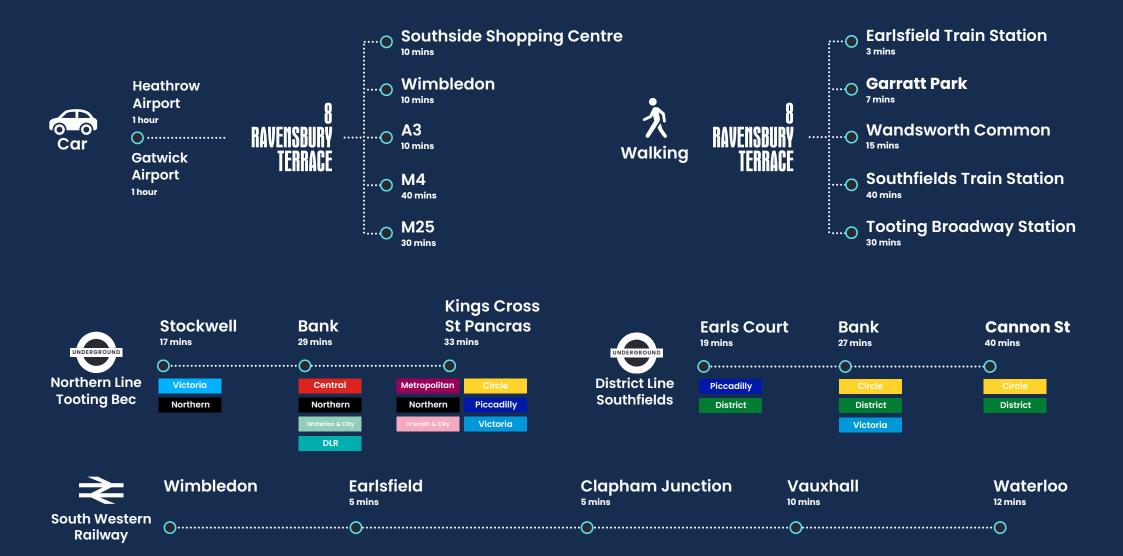

### CONNECTIVITY

The site is well served by public transport as indicated by its PTAL rating of 4.

There are multiple bus routes operating along Garratt Lane providing services to Clapham, Chelsea, Tooting and Wimbledon.