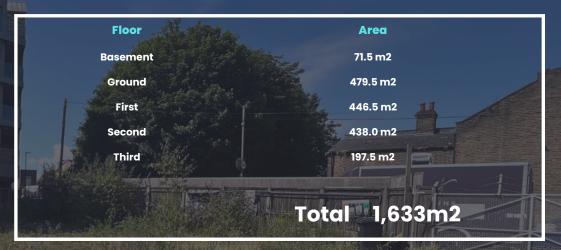

## AREA SCHEDULE

UNIT AREA

|            | N. A.  |       |                                                                                                                                                                                                                                                                                                                                                                                                                                                                                                                                                                                                                                                                                                                                                                                                                                                                                                                                                                                                                                                                                                                                                                                                                                                                                                                                                                                                                                                                                                                                                                                                                                                                                                                                                                                                                                                                                                                                                                                                                                                                                                                                |           |
|------------|--------|-------|--------------------------------------------------------------------------------------------------------------------------------------------------------------------------------------------------------------------------------------------------------------------------------------------------------------------------------------------------------------------------------------------------------------------------------------------------------------------------------------------------------------------------------------------------------------------------------------------------------------------------------------------------------------------------------------------------------------------------------------------------------------------------------------------------------------------------------------------------------------------------------------------------------------------------------------------------------------------------------------------------------------------------------------------------------------------------------------------------------------------------------------------------------------------------------------------------------------------------------------------------------------------------------------------------------------------------------------------------------------------------------------------------------------------------------------------------------------------------------------------------------------------------------------------------------------------------------------------------------------------------------------------------------------------------------------------------------------------------------------------------------------------------------------------------------------------------------------------------------------------------------------------------------------------------------------------------------------------------------------------------------------------------------------------------------------------------------------------------------------------------------|-----------|
| To a       | Floor  | Unit  | Name                                                                                                                                                                                                                                                                                                                                                                                                                                                                                                                                                                                                                                                                                                                                                                                                                                                                                                                                                                                                                                                                                                                                                                                                                                                                                                                                                                                                                                                                                                                                                                                                                                                                                                                                                                                                                                                                                                                                                                                                                                                                                                                           | Area      |
|            | Ground | 1 2 1 | 3В/5Р                                                                                                                                                                                                                                                                                                                                                                                                                                                                                                                                                                                                                                                                                                                                                                                                                                                                                                                                                                                                                                                                                                                                                                                                                                                                                                                                                                                                                                                                                                                                                                                                                                                                                                                                                                                                                                                                                                                                                                                                                                                                                                                          | 90.0 m2   |
|            | Ground | 2     | 2B/4P                                                                                                                                                                                                                                                                                                                                                                                                                                                                                                                                                                                                                                                                                                                                                                                                                                                                                                                                                                                                                                                                                                                                                                                                                                                                                                                                                                                                                                                                                                                                                                                                                                                                                                                                                                                                                                                                                                                                                                                                                                                                                                                          | 72.0 m2   |
|            | Ground | 3     | 1B/2P                                                                                                                                                                                                                                                                                                                                                                                                                                                                                                                                                                                                                                                                                                                                                                                                                                                                                                                                                                                                                                                                                                                                                                                                                                                                                                                                                                                                                                                                                                                                                                                                                                                                                                                                                                                                                                                                                                                                                                                                                                                                                                                          | 51.0 m2   |
| Metha      | Ground | 4     | 2B/4P                                                                                                                                                                                                                                                                                                                                                                                                                                                                                                                                                                                                                                                                                                                                                                                                                                                                                                                                                                                                                                                                                                                                                                                                                                                                                                                                                                                                                                                                                                                                                                                                                                                                                                                                                                                                                                                                                                                                                                                                                                                                                                                          | 74.5 m2   |
| (C         | Ground | 5     | 2B/4P                                                                                                                                                                                                                                                                                                                                                                                                                                                                                                                                                                                                                                                                                                                                                                                                                                                                                                                                                                                                                                                                                                                                                                                                                                                                                                                                                                                                                                                                                                                                                                                                                                                                                                                                                                                                                                                                                                                                                                                                                                                                                                                          | 70.5 m2   |
| 1          | First  | 6     | 2B/4P                                                                                                                                                                                                                                                                                                                                                                                                                                                                                                                                                                                                                                                                                                                                                                                                                                                                                                                                                                                                                                                                                                                                                                                                                                                                                                                                                                                                                                                                                                                                                                                                                                                                                                                                                                                                                                                                                                                                                                                                                                                                                                                          | 75.5 m2   |
|            | First  | 7     | 2B/4P                                                                                                                                                                                                                                                                                                                                                                                                                                                                                                                                                                                                                                                                                                                                                                                                                                                                                                                                                                                                                                                                                                                                                                                                                                                                                                                                                                                                                                                                                                                                                                                                                                                                                                                                                                                                                                                                                                                                                                                                                                                                                                                          | 72.0 m2   |
|            | First  | 8     | 1B/2P                                                                                                                                                                                                                                                                                                                                                                                                                                                                                                                                                                                                                                                                                                                                                                                                                                                                                                                                                                                                                                                                                                                                                                                                                                                                                                                                                                                                                                                                                                                                                                                                                                                                                                                                                                                                                                                                                                                                                                                                                                                                                                                          | 51.0 m2   |
|            | First  | 9     | 2B/4P                                                                                                                                                                                                                                                                                                                                                                                                                                                                                                                                                                                                                                                                                                                                                                                                                                                                                                                                                                                                                                                                                                                                                                                                                                                                                                                                                                                                                                                                                                                                                                                                                                                                                                                                                                                                                                                                                                                                                                                                                                                                                                                          | 70.5 m2   |
|            | First  | 10    | 2B/3P WC                                                                                                                                                                                                                                                                                                                                                                                                                                                                                                                                                                                                                                                                                                                                                                                                                                                                                                                                                                                                                                                                                                                                                                                                                                                                                                                                                                                                                                                                                                                                                                                                                                                                                                                                                                                                                                                                                                                                                                                                                                                                                                                       | 77.5 m2   |
| ¥          | Second | l)    | 2B/4P                                                                                                                                                                                                                                                                                                                                                                                                                                                                                                                                                                                                                                                                                                                                                                                                                                                                                                                                                                                                                                                                                                                                                                                                                                                                                                                                                                                                                                                                                                                                                                                                                                                                                                                                                                                                                                                                                                                                                                                                                                                                                                                          | 75.5 m2   |
|            | Second | 12    | 2B/4P                                                                                                                                                                                                                                                                                                                                                                                                                                                                                                                                                                                                                                                                                                                                                                                                                                                                                                                                                                                                                                                                                                                                                                                                                                                                                                                                                                                                                                                                                                                                                                                                                                                                                                                                                                                                                                                                                                                                                                                                                                                                                                                          | 71.5 m2   |
| を表だ        | Second | 13    | 1B/2P                                                                                                                                                                                                                                                                                                                                                                                                                                                                                                                                                                                                                                                                                                                                                                                                                                                                                                                                                                                                                                                                                                                                                                                                                                                                                                                                                                                                                                                                                                                                                                                                                                                                                                                                                                                                                                                                                                                                                                                                                                                                                                                          | 51.0 m2   |
|            | Second | 14    | 2B/3P                                                                                                                                                                                                                                                                                                                                                                                                                                                                                                                                                                                                                                                                                                                                                                                                                                                                                                                                                                                                                                                                                                                                                                                                                                                                                                                                                                                                                                                                                                                                                                                                                                                                                                                                                                                                                                                                                                                                                                                                                                                                                                                          | 67.5 m2   |
|            | Second | 15    | 2B/3P WC                                                                                                                                                                                                                                                                                                                                                                                                                                                                                                                                                                                                                                                                                                                                                                                                                                                                                                                                                                                                                                                                                                                                                                                                                                                                                                                                                                                                                                                                                                                                                                                                                                                                                                                                                                                                                                                                                                                                                                                                                                                                                                                       | 75.0 m2   |
|            | Third  | 16    | 2B/4P                                                                                                                                                                                                                                                                                                                                                                                                                                                                                                                                                                                                                                                                                                                                                                                                                                                                                                                                                                                                                                                                                                                                                                                                                                                                                                                                                                                                                                                                                                                                                                                                                                                                                                                                                                                                                                                                                                                                                                                                                                                                                                                          | 71.5 m2   |
|            | Third  | 17    | 2B/3P                                                                                                                                                                                                                                                                                                                                                                                                                                                                                                                                                                                                                                                                                                                                                                                                                                                                                                                                                                                                                                                                                                                                                                                                                                                                                                                                                                                                                                                                                                                                                                                                                                                                                                                                                                                                                                                                                                                                                                                                                                                                                                                          | 62.0 m2   |
| No. of     |        |       | <b>经外型</b>                                                                                                                                                                                                                                                                                                                                                                                                                                                                                                                                                                                                                                                                                                                                                                                                                                                                                                                                                                                                                                                                                                                                                                                                                                                                                                                                                                                                                                                                                                                                                                                                                                                                                                                                                                                                                                                                                                                                                                                                                                                                                                                     |           |
| The second |        |       | Total                                                                                                                                                                                                                                                                                                                                                                                                                                                                                                                                                                                                                                                                                                                                                                                                                                                                                                                                                                                                                                                                                                                                                                                                                                                                                                                                                                                                                                                                                                                                                                                                                                                                                                                                                                                                                                                                                                                                                                                                                                                                                                                          | 1,178.5m2 |
| 1          |        |       | The state of the s |           |

### GROSS EXTERNAL AREA

### GROSS INTERNAL AREA

| Floor         | Area          |
|---------------|---------------|
| Basement      | 90.0 m2       |
| Ground        | 72.0 m2       |
| First         | 51.0 m2       |
| Second        | 74.5 m2       |
| Third         | 70.5 m2       |
| ELLI GEYLLISK |               |
| STATE WASKING | Total 1,469m2 |