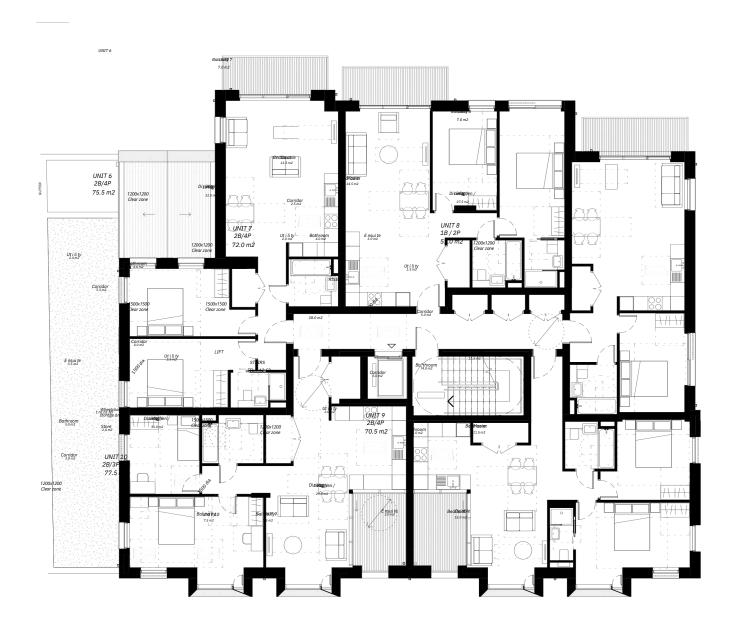

| 1,178.5m2 |
| 1          |        |       | The state of the s |           |

### GROSS EXTERNAL AREA



### GROSS INTERNAL AREA

| Floor         | Area          |
|---------------|---------------|
| Basement      | 90.0 m2       |
| Ground        | 72.0 m2       |
| First         | 51.0 m2       |
| Second        | 74.5 m2       |
| Third         | 70.5 m2       |
| ELLI GEYLLISK |               |
| STATE WASKING | Total 1,469m2 |

## PROPOSED SITE PLAN



8 Ravensbury Terrace

## PROPOSED GROUND FLOOR PLAN



## PROPOSED FIRST FLOOR PLAN





## PROPOSED SECOND FLOOR PLAN



## PROPOSED THIRD FLOOR PLAN





### **FURTHER INFORMATION**

### **ASKING PRICE**

Offers in excess of £3,000,000 (Three Million Pounds) are invited for the Freehold interest.

#### Sale by receivers

The property is offered for sale on behalf of the Joint LPA Receivers ('the Receivers').

The Receivers offer no title or collateral warranties associated with this property or transaction.

The Receivers act without personal liability.

### ANTI-MONEY LAUNDERING

To comply with our legal responsibilities for Anti-Money Laundering, it will be necessary for the successful bidder to provide information necessary to complete these checks before the deal is exchanged.

Information required will include:

- 1) Corporate structure and ownership details.
- 2) I