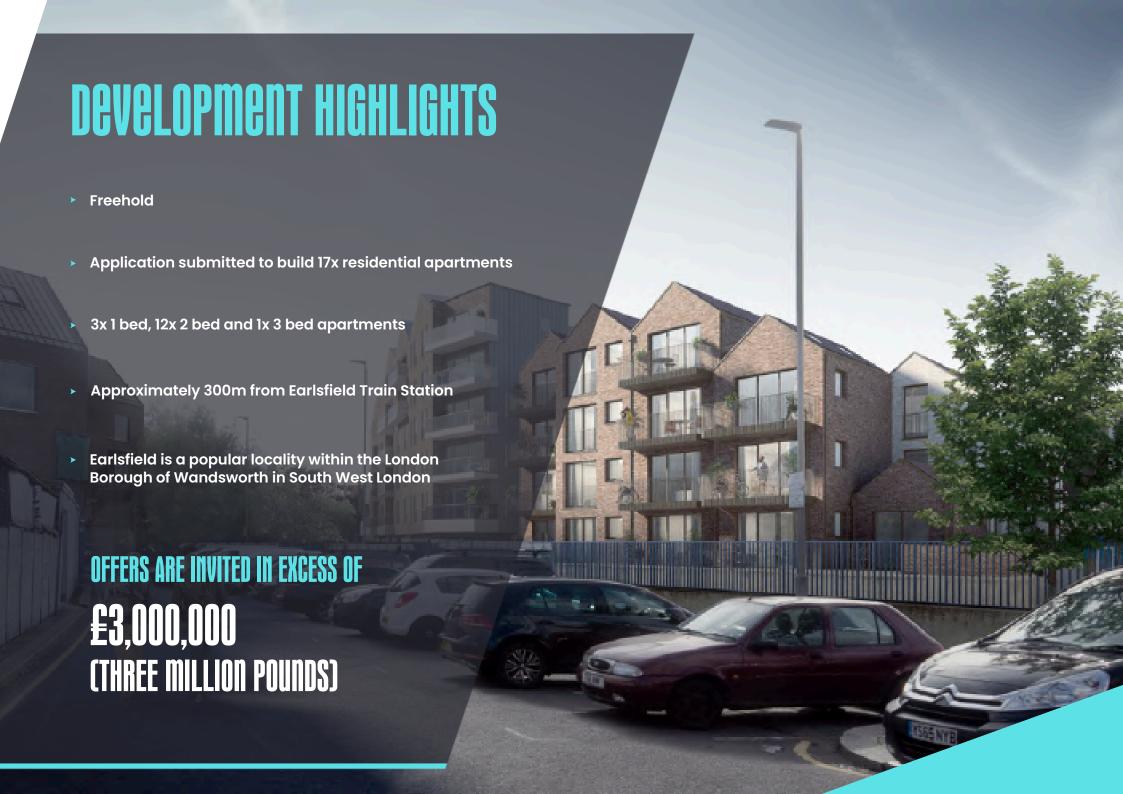

### **PLANNING**

An application has been submitted to Wandsworth Borough Council planning department, under reference 2020/4512 for:

"Demolition of existing buildings and erection of a part-1, part-3, part-4 storey building to accommodate 17 residential units (3x 1-bedroom, 13x 2-bedroom and 1x 3-bedroom units); together with a flood water attenuation tank at basement level, landscaping, bicycle and refuse storage, and works to the river wall".

### **ASKING PRICE**

Offers in excess of £3,000,000 (Three Million Pounds) are invited for the Freehold interest.