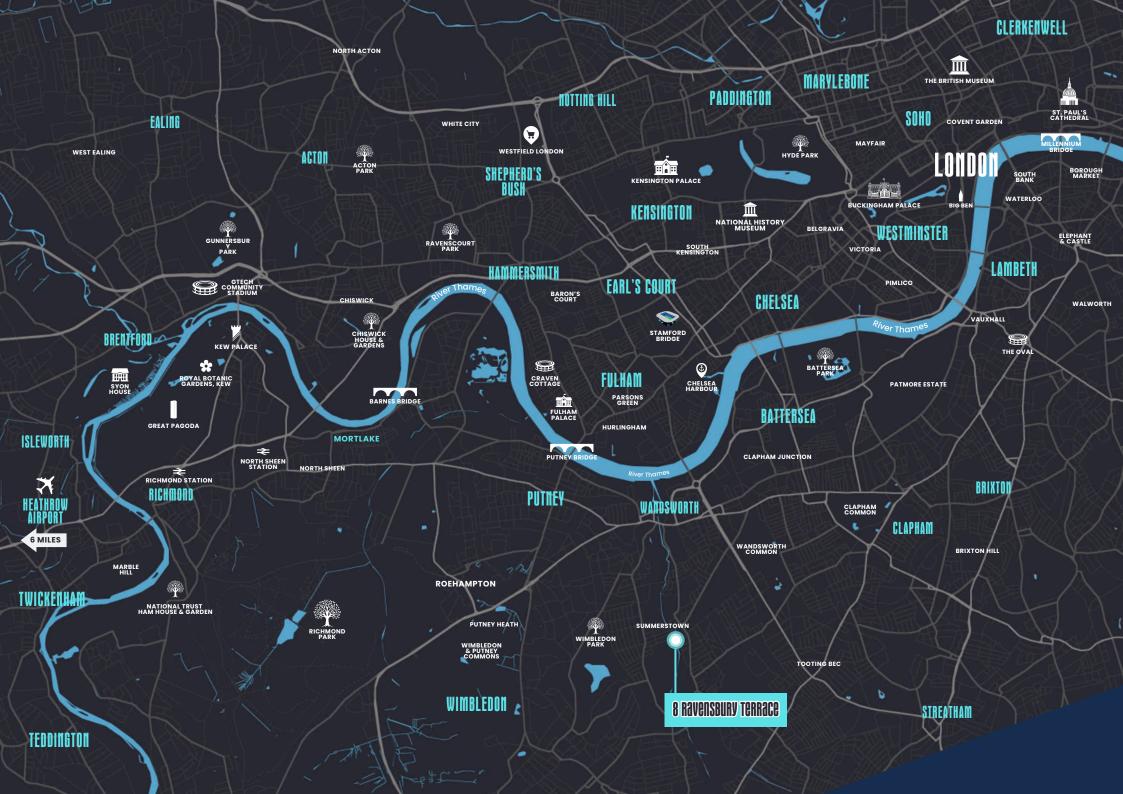

### LOCATION

Earlsfield is a popular locality within the London Borough of Wandsworth in South West London. It is a typical London suburb and comprises mostly residential Victorian terraced houses with a high street of shops, public houses, bars, and restaurants between Garratt Lane, Allfarthing Lane, and Burntwood Lane.

The open spaces at Wandsworth Common and Garratt Park along with its excellent schools and transport links makes it a popular location for young professionals and families alike.

The site itself is located on the eastern side of Ravensbury Terrace, close to its junction with Ravensbury Road and just 300m from Earlsfield train station.