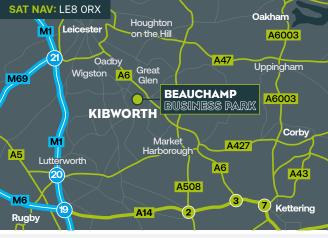

## LOCATION

Beauchamp Business Park is located on the outskirts of Kibworth, a large conurbation mid way between Leicester (9 miles) and Market Harborough (7 miles) on the A6, which also links to Kettering via the A14 and the M1 at Leicester via the A563 ring road. Kibworth is also surrounded by a number of affluent towns and conurbations.

Train services can be found at Market Harborough and Leicester with fastest journey times of 50 mintues and 1 hour 5 minutes respectively to London St Pancras.