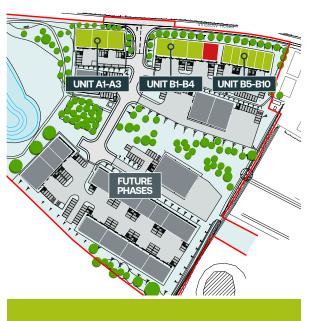

## 13 BRAND NEW WAREHOUSE / INDUSTRIAL UNITS

FROM 1,270 SQ FT TO 10,028 SQ FT (118 SQ M – 931.6 SQ M)

## DESCRIPTION

13 new build warehouse/ industrial ranging in size from 1,270 up to 10,028 sq ft (Units B1 - B4 combined) available to let.

#### UNIT A1-A3: 2,507 - 7,521 SQ FT PROPOSED GROUND FLOOR PLAN

### UNIT BI-B4: 2,507 - 10,028 SQ FT

PROPOSED GROUND FLOOR PLAN

#### UNIT B5-BIO: 1,270 - 7,620 SQ FT PROPOSED GROUND FLOOR PLAN