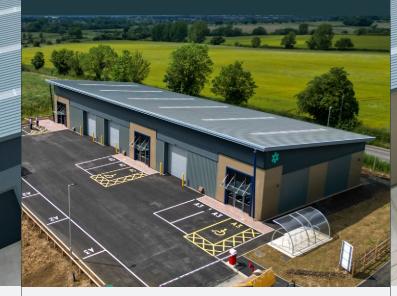

## 13 BRAND NEW WAREHOUSE / INDUSTRIAL UNITS

FROM 1,270 SQ FT TO 10,028 SQ FT (118 SQ M – 931.6 SQ M)

## DESCRIPTION

13 new build warehouse/ industrial ranging in size from 1,270 up to 10,028 sq ft (Units B1 - B4 combined) available to let.