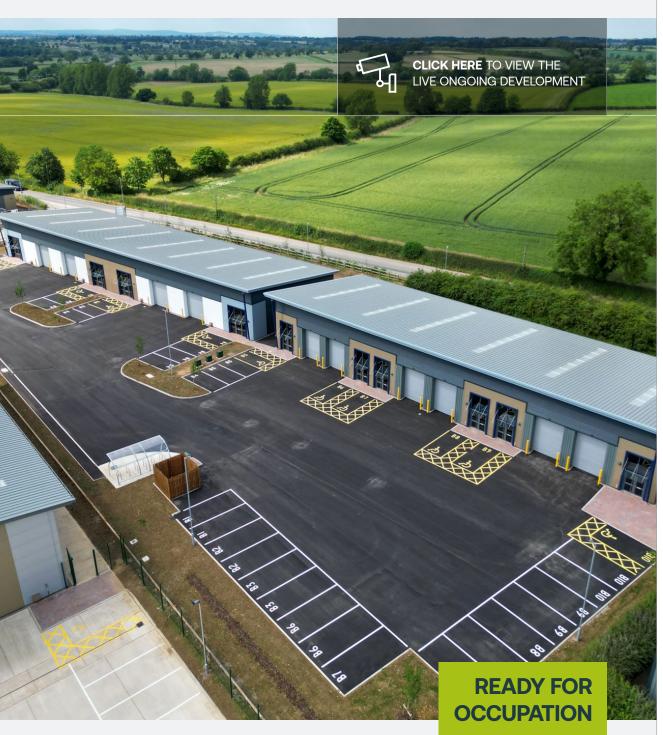

## 13 BRAND NEW WAREHOUSE / INDUSTRIAL UNITS

FROM 1,270 SQ FT TO 10,028 SQ FT (118 SQ M – 931.6 SQ M)

## DESCRIPTION

13 new build warehouse/ industrial ranging in size from 1,270 up to 10,028 sq ft (Units B1 - B4 combined) available to let.