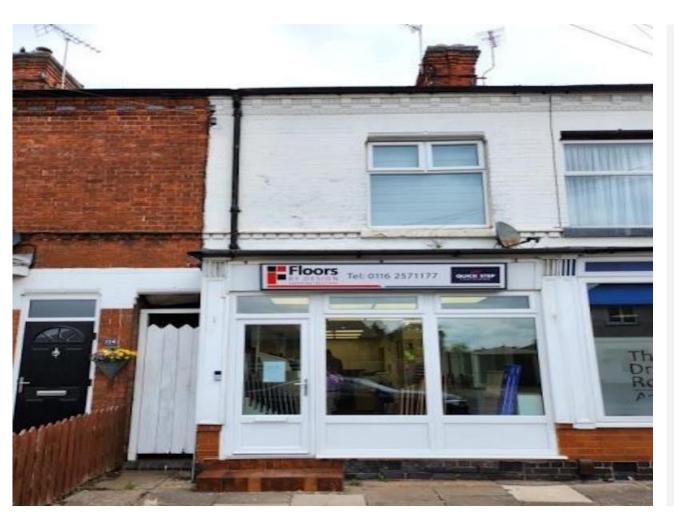

# FOR SALE

Investment/occupation opportunity

Vacant ground floor retail unit

Flat running as an Airbnb accommodation

Opposite Sainsbury's Local

Retail/sales area

Located adjacent to Welford Road

Parking availability

## **DESCRIPTION:**

The property comprises a ground floor retail unit, newly refurbished, with a fully refurbished one bedroom flat above.

There is also customer parking at the front of the property and staff parking at the back entrance, which is accessed via Blunt's Lane. The first floor benefits from self contained access and a shared garden.

The ground floor area is being used as a flooring showroom, whilst the first floor is being operated as a serviced accommodation property on Airbnb. (Figures available on request)