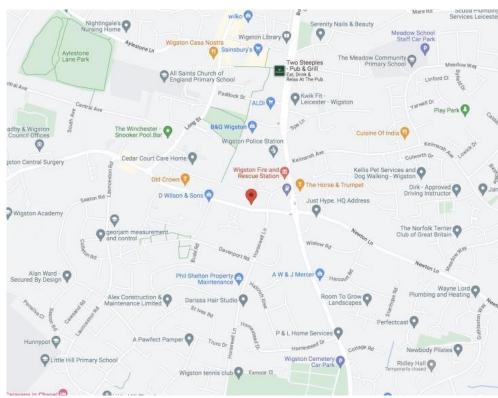

#### **LOCATION:**

The property is located on Moat Street which adjoins Welford Road, the primary road in Wigston. Moat Street benefits from a number of different occupiers including a Sainsburys Local opposite the property and a Texaco Morrisons garage.