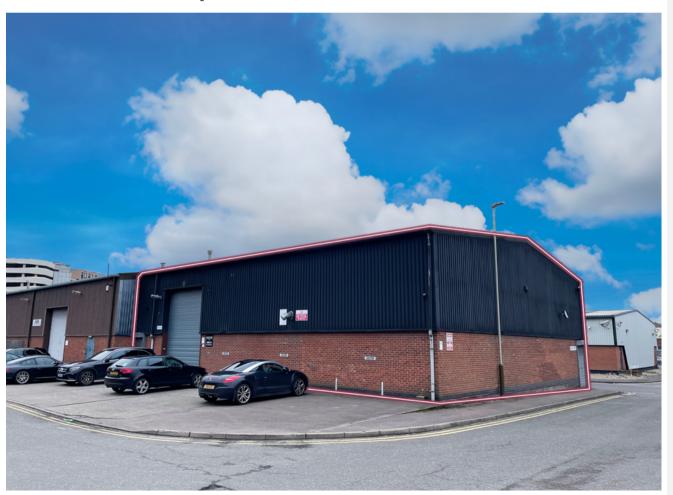

### **Unit 6 Craven Street**

7 Craven Street, Leicester LE1 4BX

Total GIA: 4,598 sq. ft

#### **DESCRIPTION:**

Unit 6 presents a contemporary, standalone factory, warehouse, and office property, strategically positioned in the heart of the city centre. Notable features include concrete flooring, internal eaves height of approximately 5.25 meters, and efficient entry points with steel roller shutter loading doors. The property also offers the convenience of off street parking.