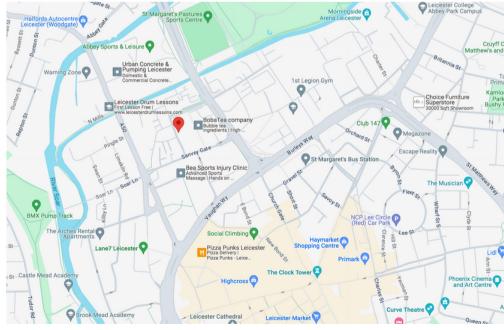

#### **LOCATION:**

Positioned to the north of Leicester's city centre, this property holds a prominent presence on Craven Street. In its close vicinity, an array of local amenities, encompassing restaurants, cafes, retail establishments, and essential services, caters to diverse business and leisure requirements. Exceptional connectivity to major road arteries such as Sanvey Gate and Friday Street ensures convenient access to the A50 and A6 main tributary routes, facilitating efficient logistics and providing easy commuting options for employees.