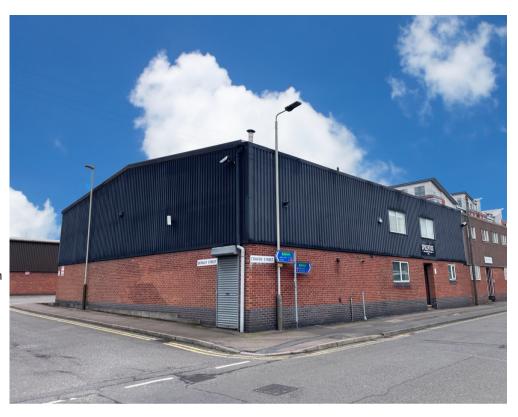

### **Unit 6 Craven Street**

7 Craven Street, Leicester LE1 4BX

Total GIA: 4,598 sq. ft

#### **DESCRIPTION:**

Unit 6 presents a contemporary, standalone factory, warehouse, and office property, strategically positioned in the heart of the city centre. Notable features include concrete flooring, internal eaves height of approximately 5.25 meters, and efficient entry points with steel roller shutter loading doors. The property also offers the convenience of off street parking.