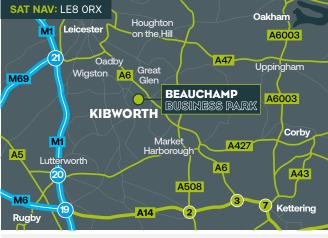

### LOCATION

Beauchamp Business Park is located on the outskirts of Kibworth, a large conurbation mid way between Leicester (9 miles) and Market Harborough (7 miles) on the A6, which also links to Kettering via the A14 and the M1 at Leicester via the A563 ring road. Kibworth is also surrounded by a number of affluent towns and conurbations.

Train services can be found at Market Harborough and Leicester with fastest journey times of 50 mintues and 1 hour 5 minutes respectively to London St Pancras.