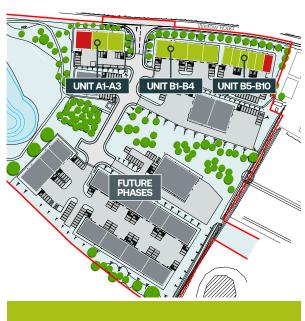

## 13 BRAND NEW WAREHOUSE / INDUSTRIAL UNITS

FROM 1,270 SQ FT TO 10,028 SQ FT (118 SQ M – 931.6 SQ M)

CLICK HERE TO VIEW THE LIVE ONGOING DEVELOPMENT

#### DESCRIPTION

13 new build warehouse/ industrial ranging in size from 1,270 up to 10,028 sq ft (Units B1 - B4 combined) available to let.

#### UNIT A1-A3: 2,507 - 7,521 SQ FT PROPOSED GROUND FLOOR PLAN

#### UNIT BI-B4: 2,507 - 10,028 SQ FT

PROPOSED GROUND FLOOR PLAN

#### UNIT B5-BI0: 1,270 - 7,620 SQ FT PROPOSED GROUND FLOOR PLAN