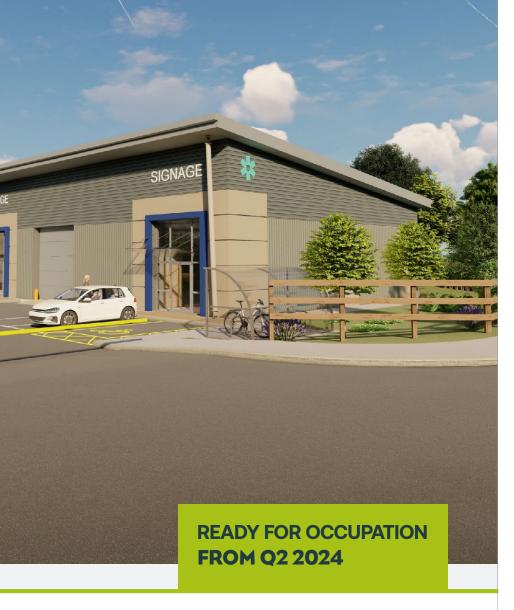

## 13 BRAND NEW WAREHOUSE / INDUSTRIAL UNITS

FROM 1,270 SQ FT TO 10,028 SQ FT (118 SQ M – 931.6 SQ M)

CLICK HERE TO VIEW THE LIVE ONGOING DEVELOPMENT

#### DESCRIPTION

13 new build warehouse/ industrial ranging in size from 1,270 up to 10,028 sq ft (Units B1 - B4 combined) available to let.

## SPECIFICATION

The industrial units will be built to shell specification and comprise the following:

LED warehouse lighting

2x WCs

Fitted tea point

Mains utility connection

3 phase power

4.5m min. eaves height

Level access loading Allocated parking