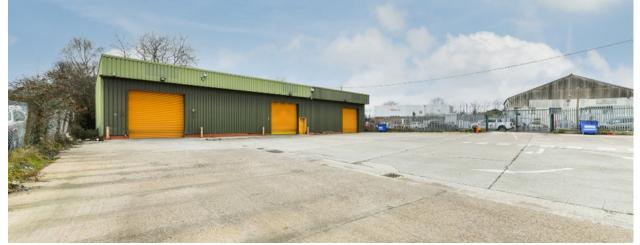

## **DESCRIPTION:**

The former Travis Perkins builders merchants offers a large securely fenced and gated site with two industrial/warehouse buildings.

The main building offers a front trade counter entrance with additional mezzanine and warehouse space, with the warehouse benefiting from two level loading roller shutter door access points and an eaves height of 5.5 metres.

The second building offers good quality storage/warehouse space with three level loading roller shutter door access points, a mono-pitch roof from 4.5 metres to 5.34 metres. The yard is concrete surfaced with a small level change in the central point of the site.