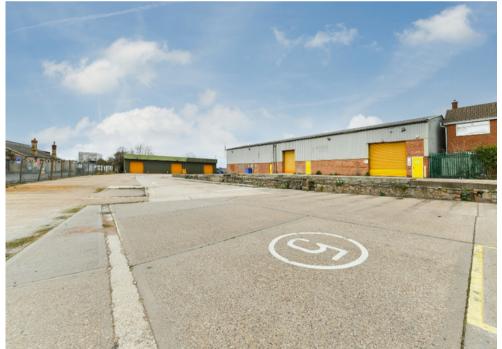

## **DESCRIPTION:**

The former Travis Perkins builders merchants offers a large securely fenced and gated site with two industrial/warehouse buildings.

The main building offers a front trade counter entrance with additional mezzanine and warehouse space, with the warehouse benefiting from two level loading roller shutter door access points and an eaves height of 5.5 metres.

The second building offers good quality storage/warehouse space with three level loading roller shutter door access points, a mono-pitch roof from 4.5 metres to 5.34 metres. The yard is concrete surfaced with a small level change in the central point of the site.