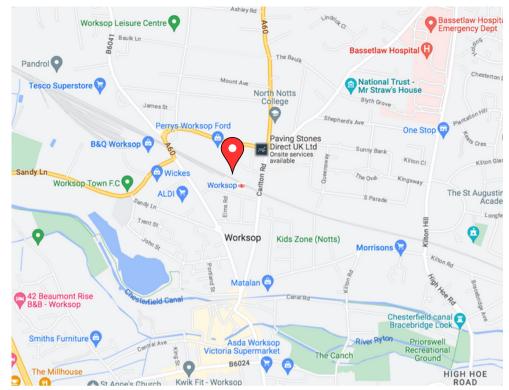

## **LOCATION:**

The property is prominently located off Carlton Road next to Worksop Train Station and Worksop Town Centre with access to the site directly off Turner Road. The property is well connected to the A57. which links to both the A1 and M1 motorways within a short drive time.