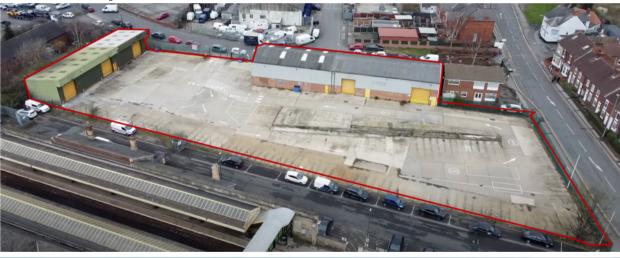

# Hardstanding Storage Site with Buildings

# **Former Travis Perkins Site** Carlton Road, Worksop, Nottinghamshire S81 7AQ

## **DESCRIPTION:**

The former Travis Perkins builders merchants offers a large securely fenced and gated site with two industrial/warehouse buildings.

The main building offers a front trade counter entrance with additional mezzanine and warehouse space, with the warehouse benefiting from two level loading roller shutter door access points and an eaves height of 5.5 metres.

The second building offers good quality storage/warehouse space with three level loading roller shutter door access points, a mono-pitch roof from 4.5 metres to 5.34 metres. The yard is concrete surfaced with a small level change in the central point of the site.