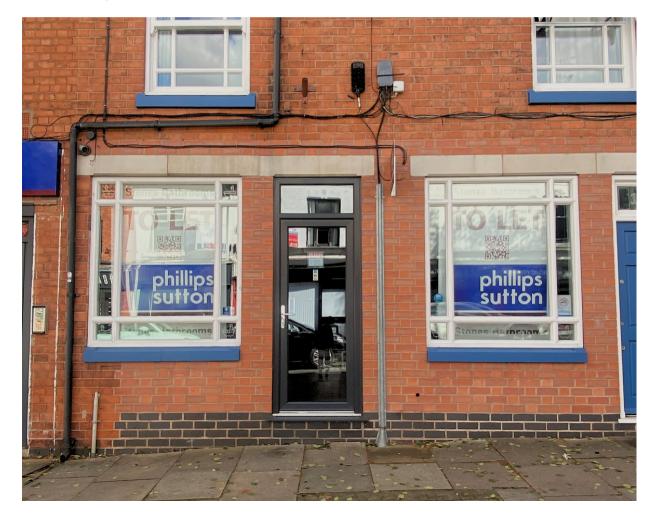

### Office/Retail Unit on Popular Stoneygate Parade

**10-12 Francis Street** 

Stoneygate, Leicester LE2 2BD

679.85 sq. ft

## TO LET

#### **DESCRIPTION:**

The property comprises an open plan ground floor office/retail space, which benefits from wooden flooring, gas central heating, spot lights and double glazed windows. Within the office/retail space is a modern fully fitted kitchenette and separate WC. The space is in good condition and ready for immediate occupation.