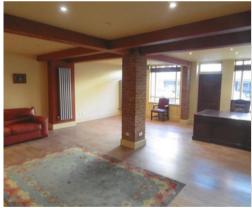

#### **DESCRIPTION:**

The property comprises an open plan ground floor office/retail space, which benefits from wooden flooring, gas central heating, spot lights and double glazed windows. Within the office/retail space is a modern fully fitted kitchenette and separate WC. The space is in good condition and ready for immediate occupation.