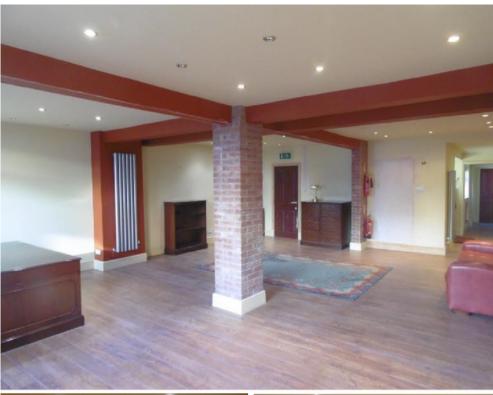

#### **DESCRIPTION:**

The property comprises an open plan ground floor office/retail space, which benefits from wooden flooring, gas central heating, spot lights and double glazed windows. Within the office/retail space is a modern fully fitted kitchenette and separate WC. The space is in good condition and ready for immediate occupation.