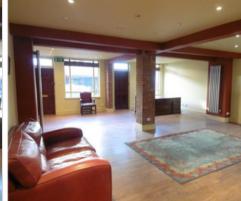

#### **DESCRIPTION:**

The property comprises an open plan ground floor office/retail space, which benefits from wooden flooring, gas central heating, spot lights and double glazed windows. Within the office/retail space is a modern fully fitted kitchenette and separate WC. The space is in good condition and ready for immediate occupation.