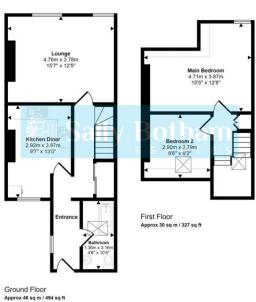

Approx Gross Internal Area 76 sq m / 821 sq ft

Denotes head height below 1.5m

This dorptan is only for illustrative purposes and is not to scale. Measurements of rooms, doors, windows, and any items are approximate and no responsibility is taken for any error, omission or mis-statement. Loons of items such as bathroom suites are representations only and man on look like the meal items. Made with Made Sharov Sharov.