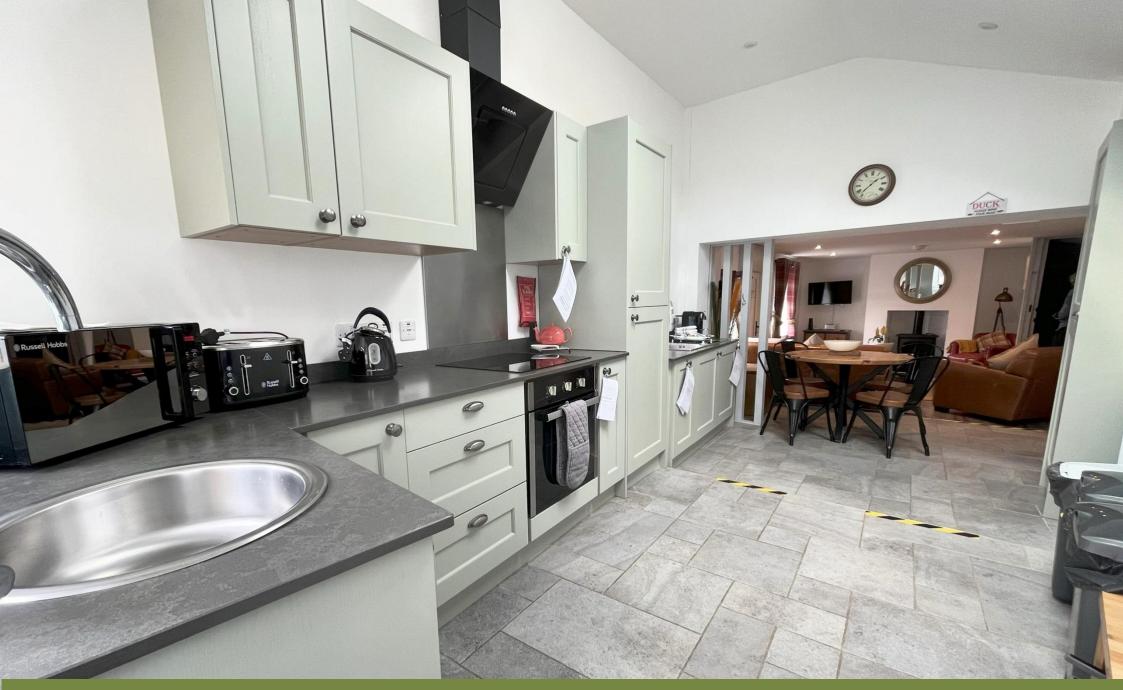

The kitchen and dining area are modern, sleek and practical, with a range of wall and base units that blend beautifully with this characterful, light and bright space, flooded with natural light from the high ceilings and skylight combination.