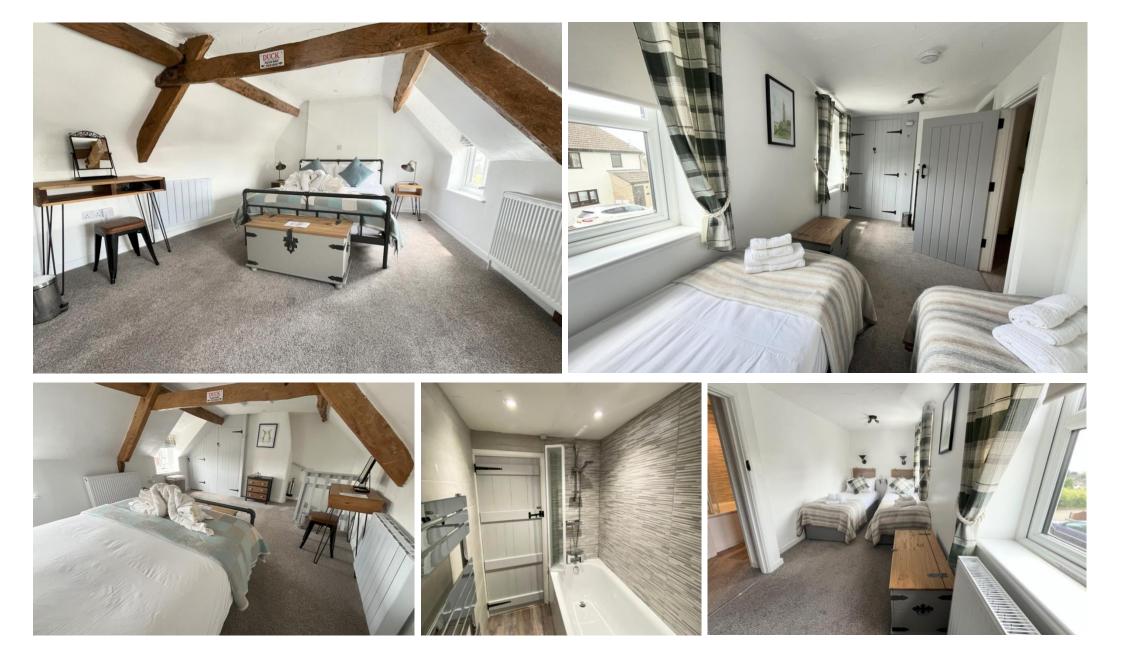

Upstairs, on the first floor, you'll find the family bathroom, which is sure to impress, with a sleek modern finish, as well as a double bedroom. On the second floor you'll be greeted with a spacious and charming attic, master bedroom.