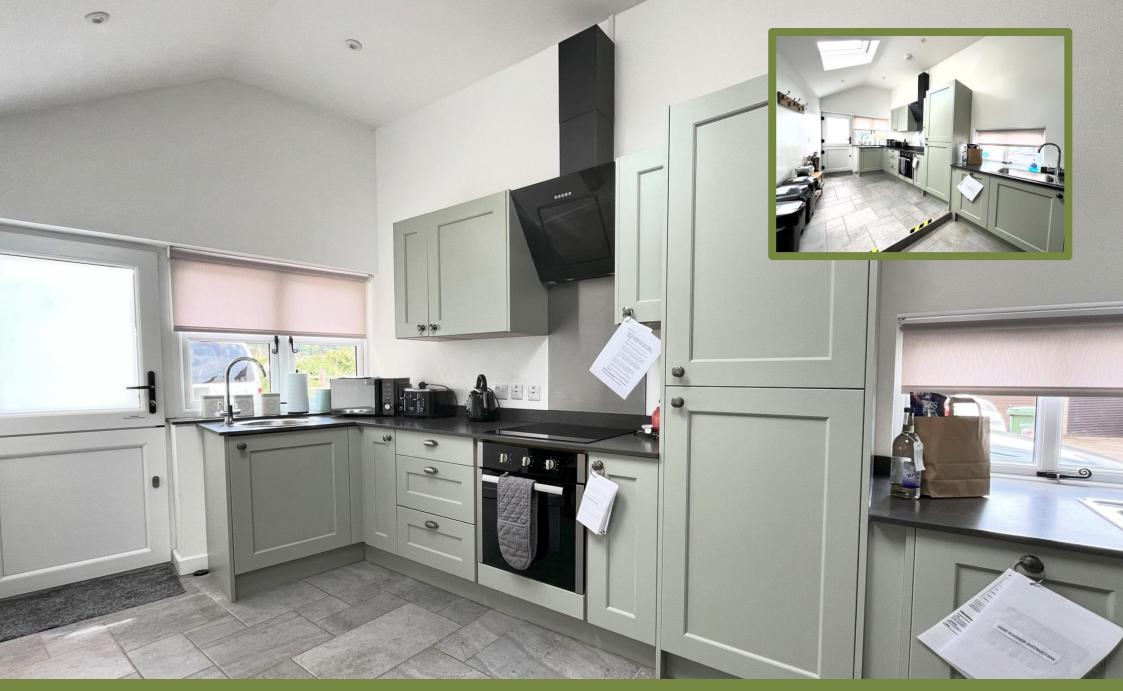

The kitchen and dining area are modern, sleek and practical, with a range of wall and base units that blend beautifully with this characterful, light and bright space, flooded with natural light from the high ceilings and skylight combination.