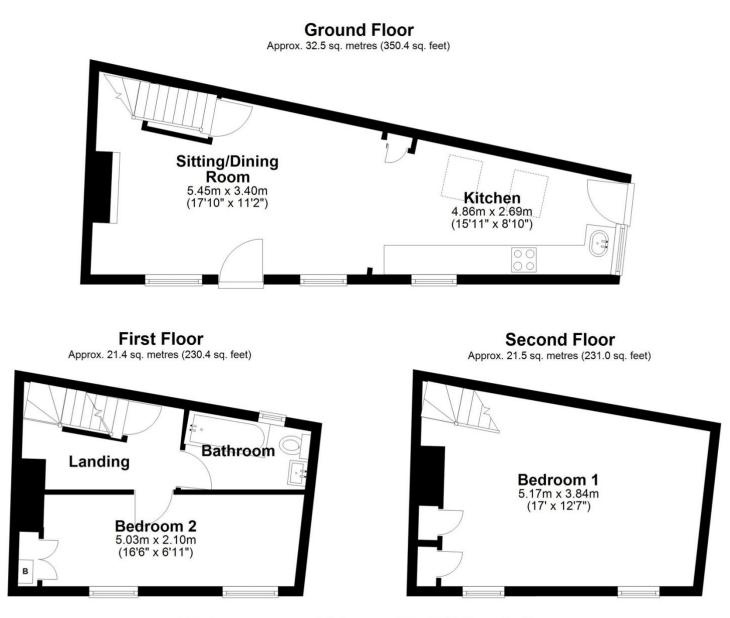

We work with a number of companies that provide services that may be of interest to you, and where you take up a referral, we may earn an average fee of £100.00.

Total area: approx. 75.4 sq. metres (811.8 sq. feet)

FOR IDENTIFICATION PURPOSES ONLY – NOT TO SCALE