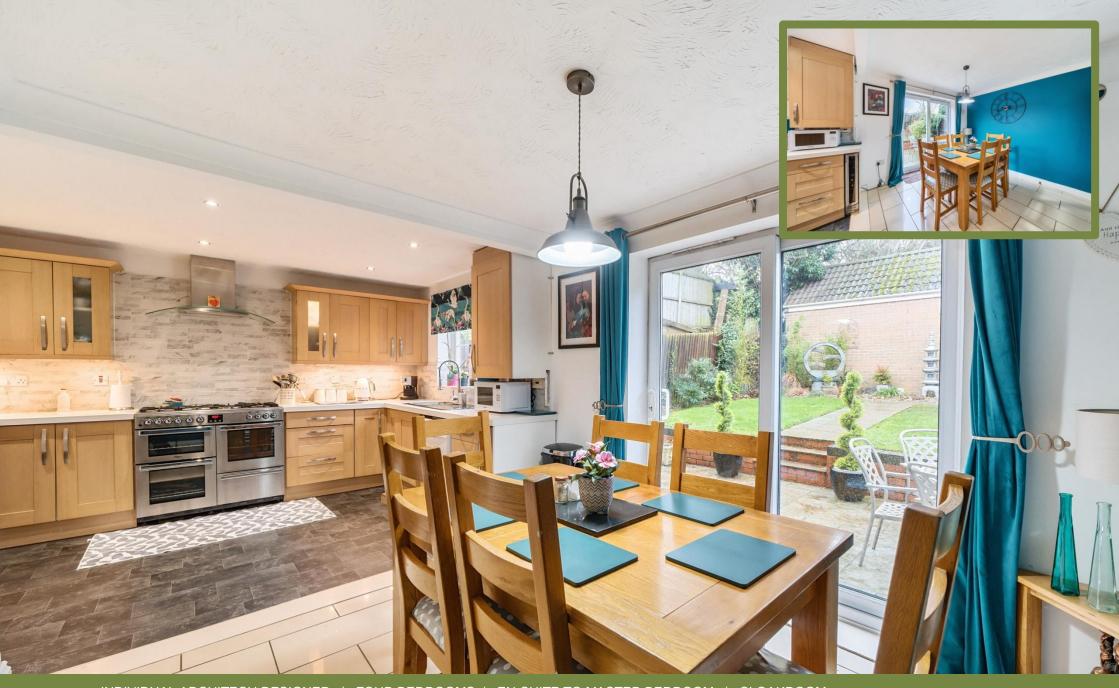

The welcoming and spacious hallway makes a great first impression. The lounge features patio doors that lead to one of the gardens to the side of the property, providing a great outlook as well as natural light. Further benefits include a downstairs cloakroom and a kitchen diner with plenty of room for a table and chairs, as well as a garden outlook and a practical utility area.