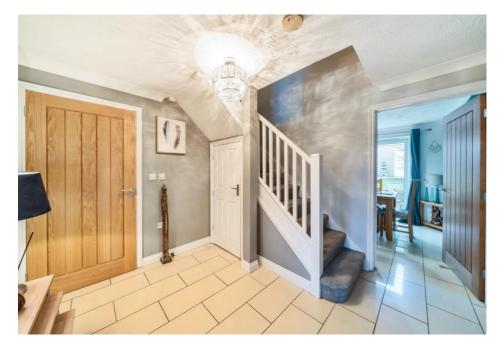

The welcoming and spacious hallway makes a great first impression. The lounge features patio doors that lead to one of the gardens to the side of the property, providing a great outlook as well as natural light. Further benefits include a downstairs cloakroom and a kitchen diner with plenty of room for a table and chairs, as well as a garden outlook and a practical utility area.