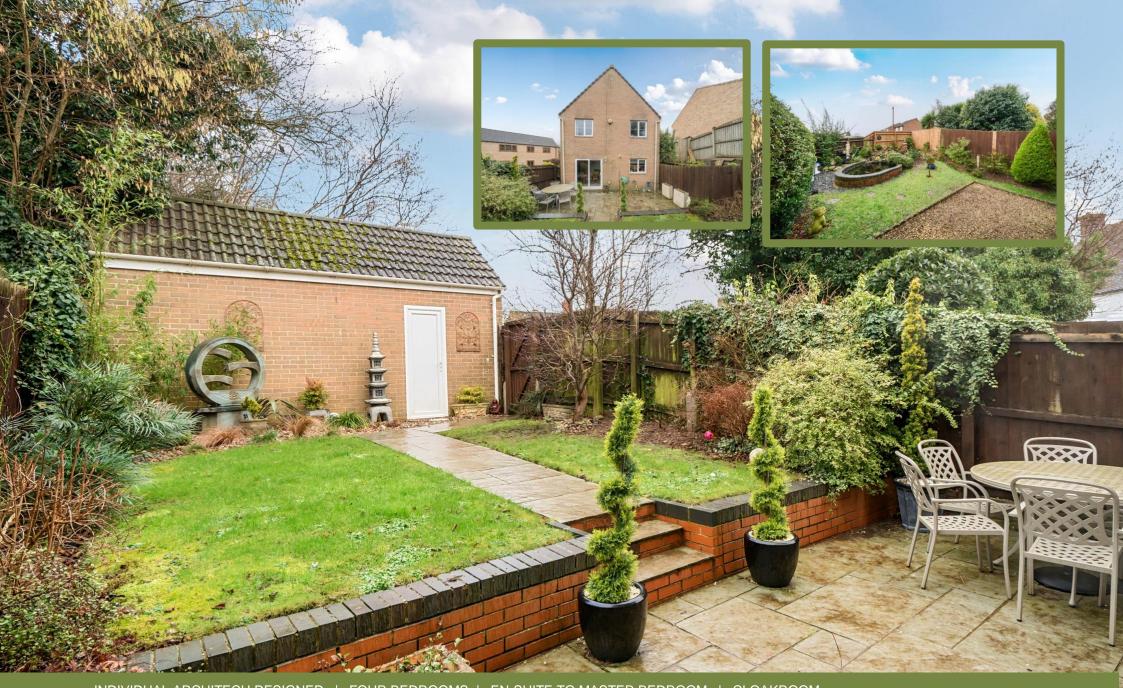

## Manor Avenue, Cam, Dursley, GL11

This beautifully presented detached family home is situated just off Manor Avenue in the village of Cam, Dursley. It was an addition to the estate in the early 2000s and is of individual architect design, which is evident throughout.

The well positioned windows provide beautiful views of Cam Peak and the surrounding countryside from the first floor. This traditionally built four bed detached home will undoubtedly appeal to families looking for a great space in a convenient location.

The welcoming and spacious hallway makes a great first impression. The lounge features patio doors that lead to one of the gardens to the side of the property, providing a great outlook as well as natural light. Further benefits include a downstairs cloakroom and a kitchen diner with plenty of room for a table and chairs, as well as a garden outlook and a practical utility area.

The gardens to both sides are full of features that add depth and interest to the outside space; as well providing a lovely outlook from the house. A larger than average single garage provides plenty of room for storage as well as parking a car; and there's also enclosed driveway parking for further convenience.

Viewing is highly recommended to appreciate everything this beautiful modern home has to offer.

INDIVIDUAL ARCHITECH DESIGNED | FOUR BEDROOMS | EN-SUITE TO MASTER BEDROOM | CLOAKROOM

TRADITIONAL BUILD DETACHED HOME | SPACIOUS KITCHEN DINER WITH GARDEN ACCESS | GARDENS TO BOTH SIDES

EPC RATING: C | GAS CENTRAL HEATING | DOUBLE GLAZING | GARAGE & DRIVEWAY PARKING | VIEWS OF CAM PEAK