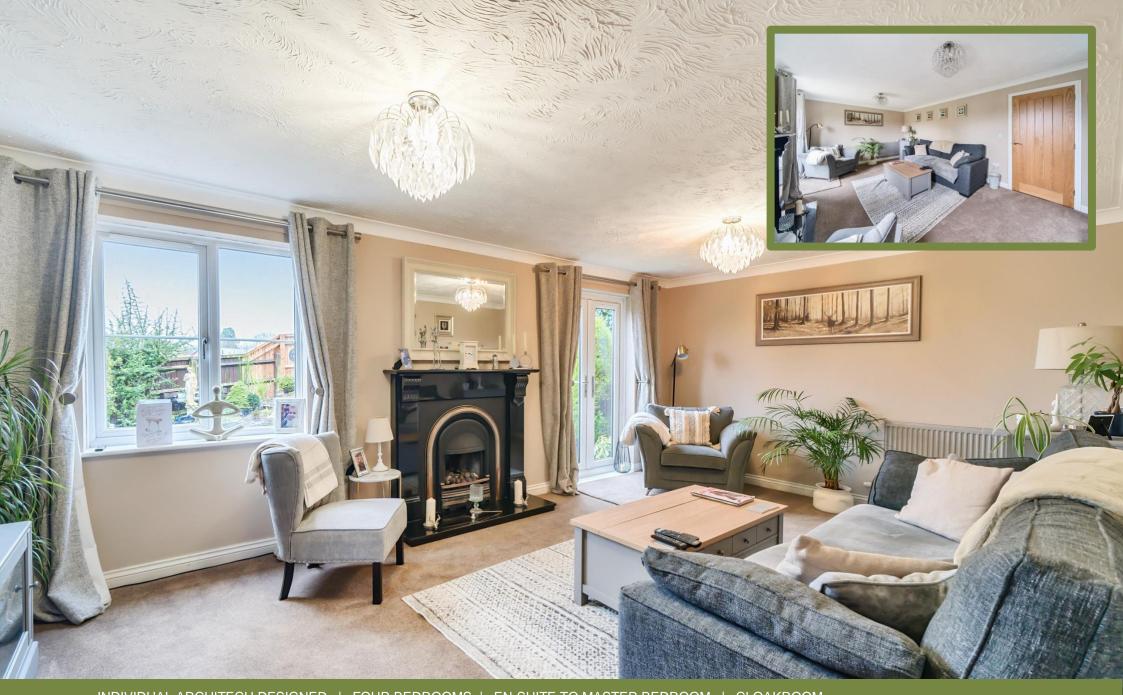

The welcoming and spacious hallway makes a great first impression. The lounge features patio doors that lead to one of the gardens to the side of the property, providing a great outlook as well as natural light. Further benefits include a downstairs cloakroom and a kitchen diner with plenty of room for a table and chairs, as well as a garden outlook and a practical utility area.