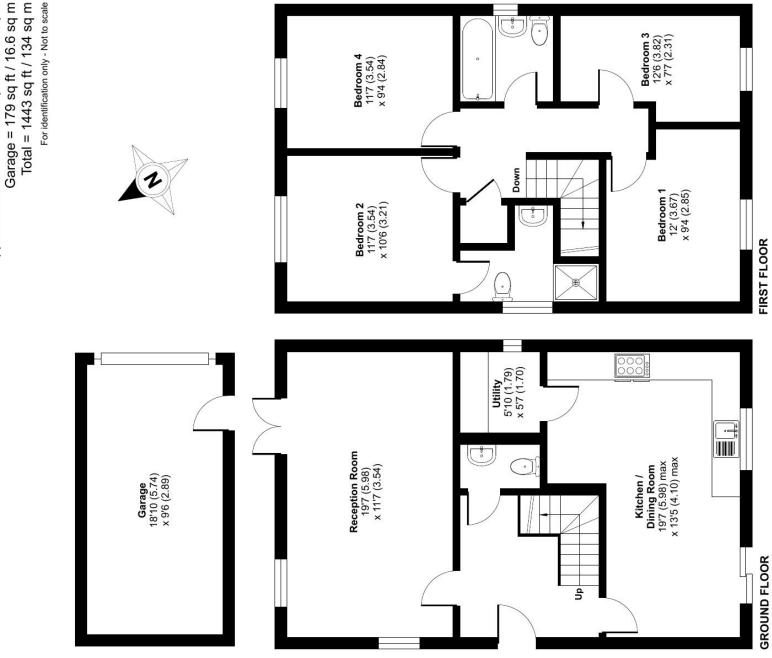

The welcoming and spacious hallway makes a great first impression. The lounge features patio doors that lead to one of the gardens to the side of the property, providing a great outlook as well as natural light. Further benefits include a downstairs cloakroom and a kitchen diner with plenty of room for a table and chairs, as well as a garden outlook and a practical utility area.

Upstairs most certainly does not disappoint, with four well-proportioned bedrooms with master en-suite. The property is further complimented by a family bathroom, gas central heating and double glazing.

# $\overline{\phantom{a}}$ Manor Avenue, Cam, Dursley, GL1

Approximate Area = 1264 sq ft / 117.4 sq m