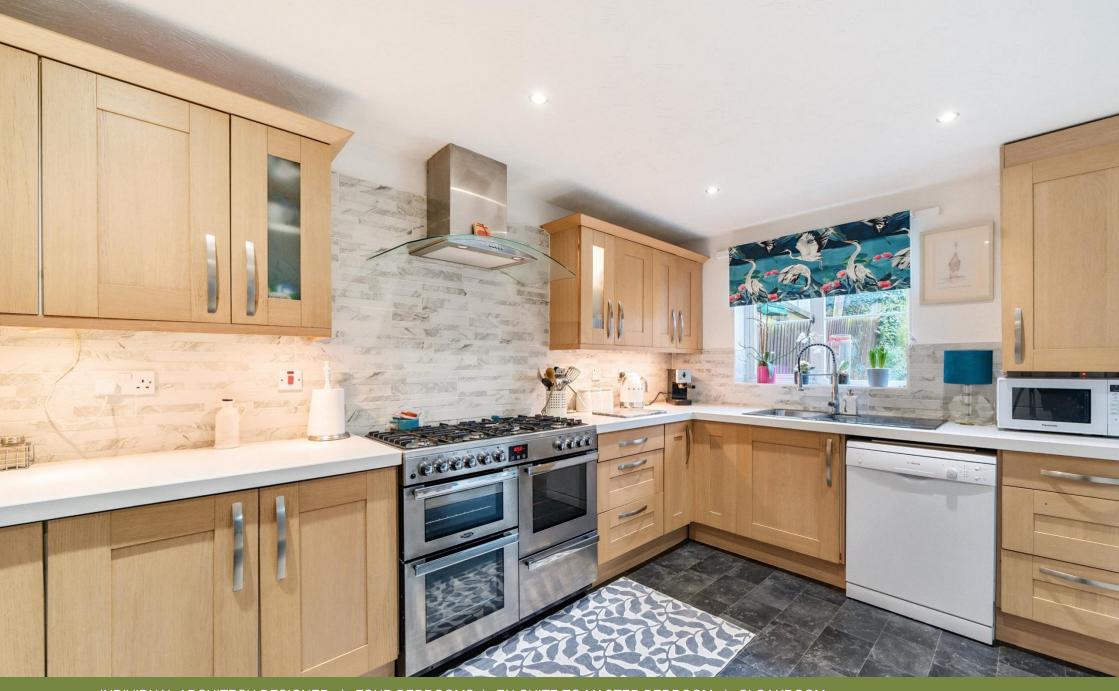

The welcoming and spacious hallway makes a great first impression. The lounge features patio doors that lead to one of the gardens to the side of the property, providing a great outlook as well as natural light. Further benefits include a downstairs cloakroom and a kitchen diner with plenty of room for a table and chairs, as well as a garden outlook and a practical utility area.