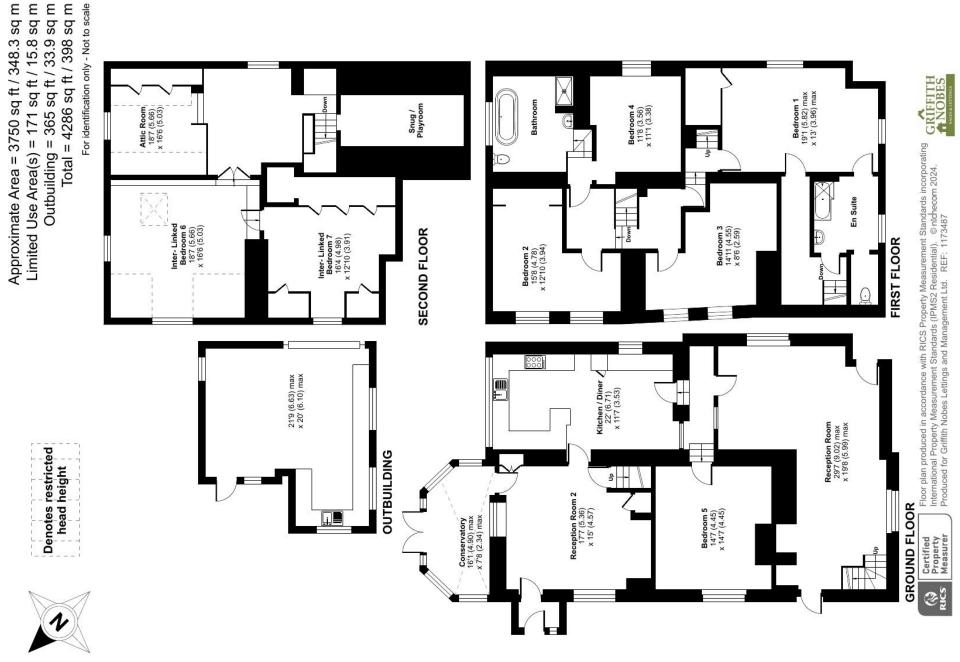

Ground floor accommodation includes a recently fitted modern, spacious kitchen/dining room with breakfast bar, two large reception rooms along with a ground floor double bedroom that could also be purposed as a family room. The addition of a conservatory further enhances the ground floor area, with a lovely view over the garden.

The first floor can be accessed by one of two staircases and provides four double bedrooms with a stylish en-suite 'jack-and-jill' bathroom to the master bedroom and a stylish family bathroom with separate shower too.

On the second floor, you will find four additional rooms providing flexible accommodation, including a large attic room, a snug/playroom mezzanine level alongside. The Attic room leads to Bedroom six, which in turn is inter-connected with and leads to bedroom seven. This level of flexibility on the second floor is perfect for families requiring additional private rooms for study or home working.

Outside is a spacious outbuilding with pitched roof allowing for plenty of scope for a workshop or simply additional storage space. The gardens around the house offer level seating areas as well as plenty of parking.