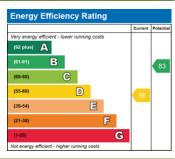

# **USEFUL INFORMATION**

Local authority: Stroud District Council

**Council Tax Band:** E (£2,906.51)

EPC Rating: C