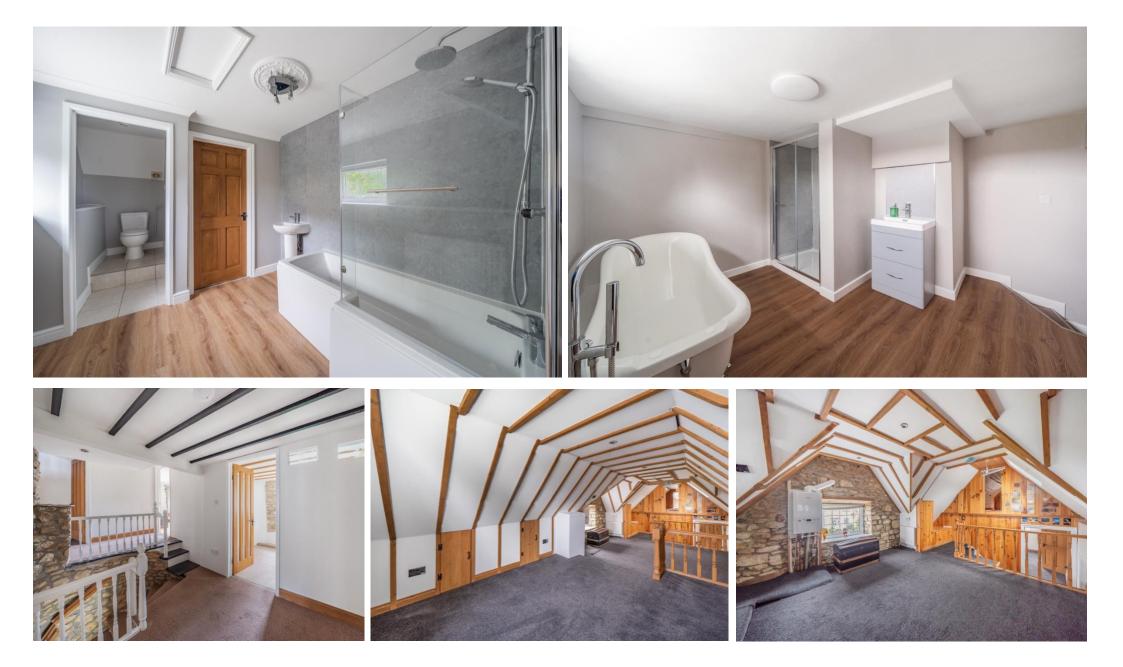

The first floor can be accessed by one of two staircases and provides four double bedrooms with a stylish en-suite 'jack-and-jill' bathroom to the master bedroom and a stylish family bathroom with separate shower too.

On the second floor, you will find four additional rooms providing flexible accommodation, including a large attic room, a snug/playroom mezzanine level alongside. The Attic room leads to Bedroom six, which in turn is inter-connected with and leads to bedroom seven. This level of flexibility on the second floor is perfect for families requiring additional private rooms for study or home working.