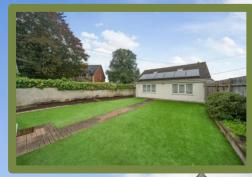

Outside is a spacious outbuilding with pitched roof allowing for plenty of scope for a workshop or simply additional storage space. The gardens around the house offer level seating areas as well as plenty of parking.