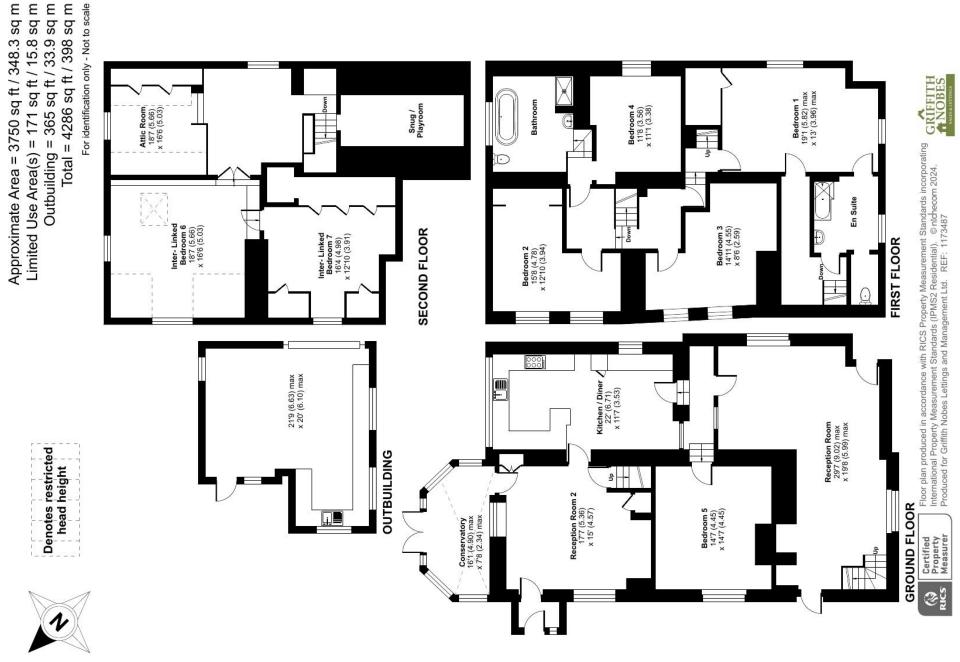

## Synwell Lane, Wotton-under-Edge, GL12

This charming, detached cottage boasts spacious and versatile accommodation throughout; set over three floors, it offers a wonderful range of spaces for the family to enjoy. The house has been extensively renovated whilst maintaining many of the character features that you would expect from a cottage such as this.

Ground floor accommodation includes a recently fitted modern, spacious kitchen/dining room with breakfast bar, two large reception rooms along with a ground floor double bedroom that could also be purposed as a family room. The addition of a conservatory further enhances the ground floor area, with a lovely view over the garden.

The first floor can be accessed by one of two staircases and provides four double bedrooms with a stylish en-suite 'jack-and-jill' bathroom to the master bedroom and a stylish family bathroom with separate shower too.

On the second floor, you will find four additional rooms providing flexible accommodation, including a large attic room, a snug/playroom mezzanine level alongside. The Attic room leads to Bedroom six, which in turn is inter-connected with and leads to bedroom seven. This level of flexibility on the second floor is perfect for families requiring additional private rooms for study or home working.

Outside is a spacious outbuilding with pitched roof allowing for plenty of scope for a workshop or simply additional storage space. The gardens around the house offer level seating areas as well as plenty of parking.