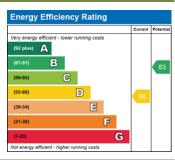

# **USEFUL INFORMATION**

Local authority: Stroud District Council

**Council Tax Band:** E (£2,906.51)

EPC Rating: C