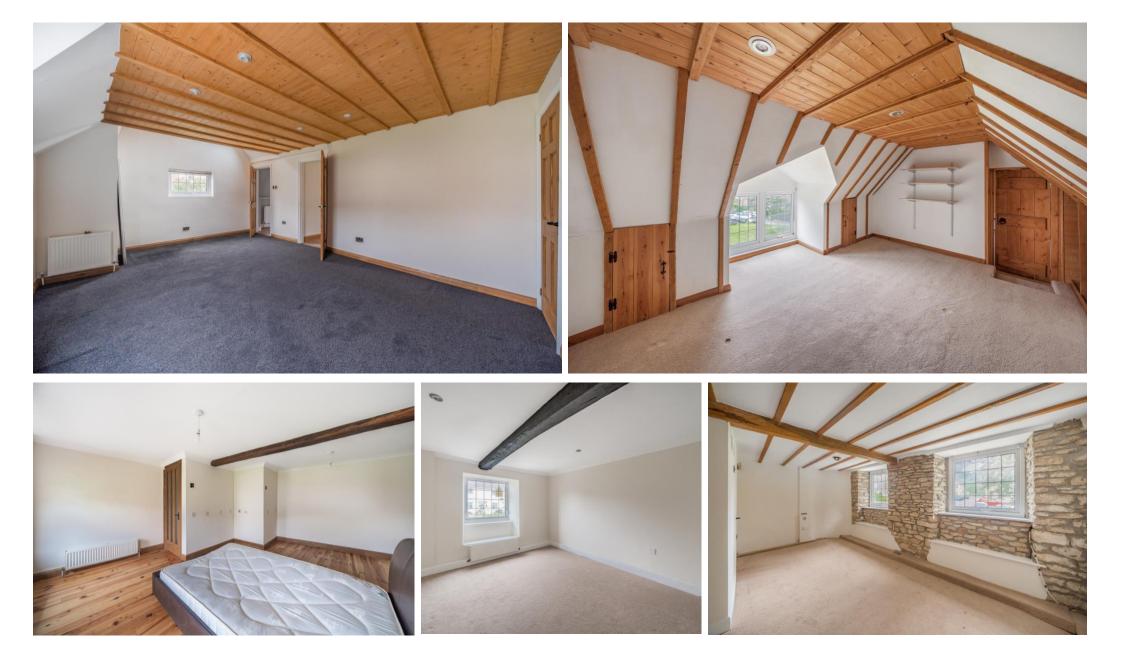

The first floor can be accessed by one of two staircases and provides four double bedrooms with a stylish en-suite 'jack-and-jill' bathroom to the master bedroom and a stylish family bathroom with separate shower too.

On the second floor, you will find four additional rooms providing flexible accommodation, including a large attic room, a snug/playroom mezzanine level alongside. The Attic room leads to Bedroom six, which in turn is inter-connected with and leads to bedroom seven. This level of flexibility on the second floor is perfect for families requiring additional private rooms for study or home working.