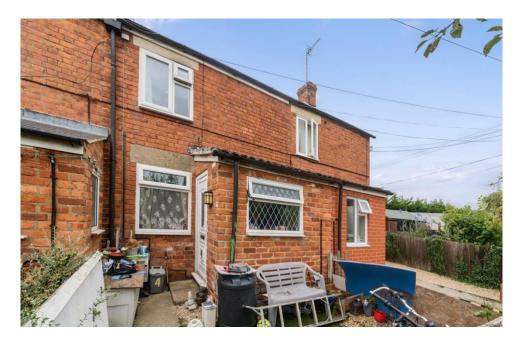

Externally, the property benefits from a courtyard area, ideal for outdoor seating or storage, which could be transformed into a pleasant low-maintenance garden space.

Additional features include double-glazed windows throughout and gas central heating, offering a solid foundation for comfort.

This property represents an excellent opportunity for investors or landlords seeking a refurbishment project with strong rental potential in the area.