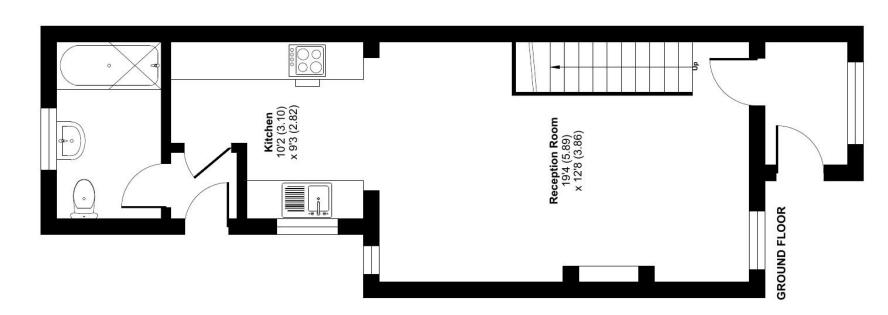

## Spa Cottages, Oldends, Stonehouse, GL10

We are pleased to bring to market this two-bedroom terraced character property, offering significant potential for renovation and modernisation.

The ground floor features an open-plan kitchen and lounge area, separated by a charming brick archway, with a feature fireplace and chimney adding to the character of the living space.

# Spa Cottages, Oldends, Stonehouse, GL10

Approximate Area = 686 sq ft / 63.7 sq m

For identification only - Not to scale

FIRST FLOOR