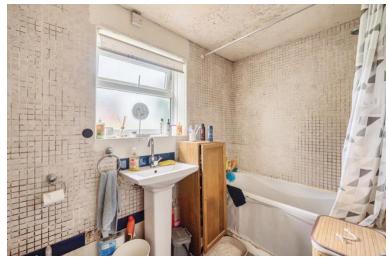

The family bathroom is located at the rear of the property on the ground floor and requires some roof and/or ceiling repairs, followed by refurbishment.

Upstairs, the first floor comprises two well-proportioned bedrooms, both providing ample potential for redecoration and improvement.