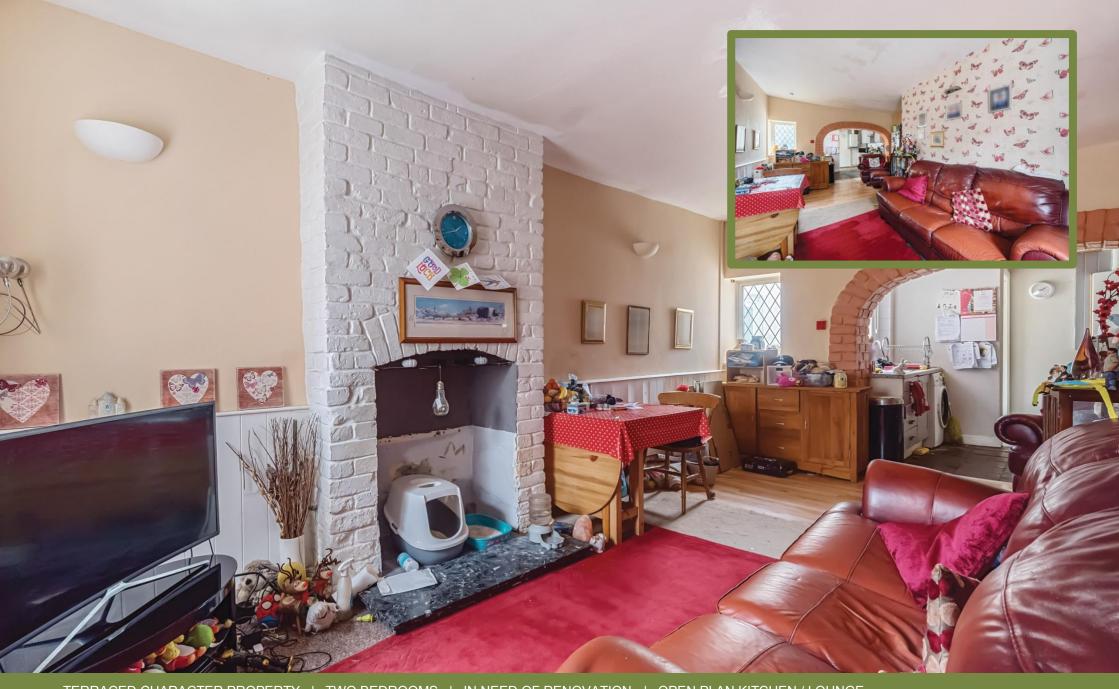

## Spa Cottages, Oldends, Stonehouse, GL10

We are pleased to bring to market this two-bedroom terraced character property, offering significant potential for renovation and modernisation.

The ground floor features an open-plan kitchen and lounge area, separated by a charming brick archway, with a feature fireplace and chimney adding to the character of the living space.

This property represents an excellent opportunity for investors or landlords seeking a refurbishment project with strong rental potential in the area.