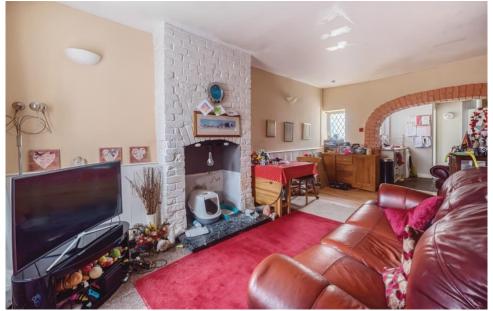

## Spa Cottages, Oldends, Stonehouse, GL10

We are pleased to bring to market this two-bedroom terraced character property, offering significant potential for renovation and modernisation.

The ground floor features an open-plan kitchen and lounge area, separated by a charming brick archway, with a feature fireplace and chimney adding to the character of the living space.

Externally, the property benefits from a courtyard area, ideal for outdoor seating or storage, which could be transformed into a pleasant low-maintenance garden space.

Additional features include double-glazed windows throughout and gas central heating, offering a solid foundation for comfort.