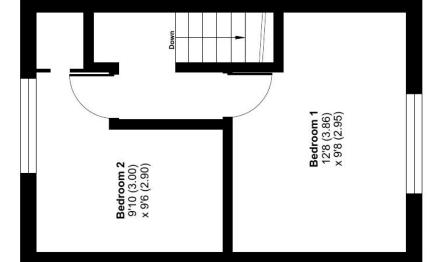

The family bathroom is located at the rear of the property on the ground floor and requires some roof and/or ceiling repairs, followed by refurbishment.

Upstairs, the first floor comprises two well-proportioned bedrooms, both providing ample potential for redecoration and improvement.

# Spa Cottages, Oldends, Stonehouse, GL10

Approximate Area = 686 sq ft / 63.7 sq m

For identification only - Not to scale

FIRST FLOOR