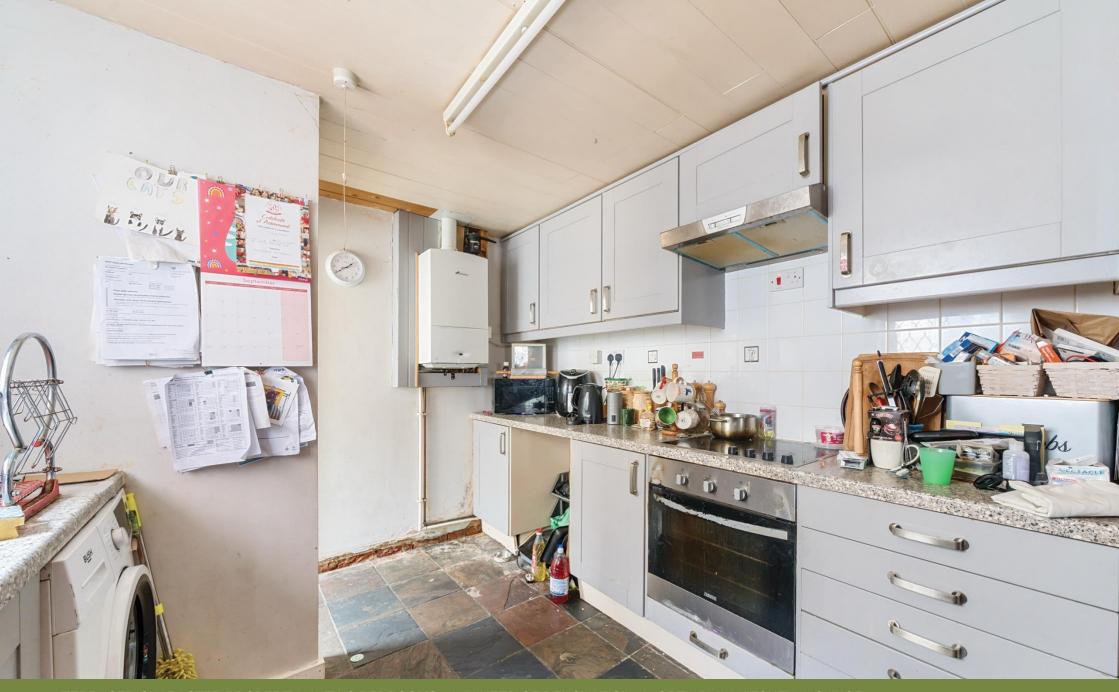

## Spa Cottages, Oldends, Stonehouse, GL10

We are pleased to bring to market this two-bedroom terraced character property, offering significant potential for renovation and modernisation.

The ground floor features an open-plan kitchen and lounge area, separated by a charming brick archway, with a feature fireplace and chimney adding to the character of the living space.

This property represents an excellent opportunity for investors or landlords seeking a refurbishment project with strong rental potential in the area.