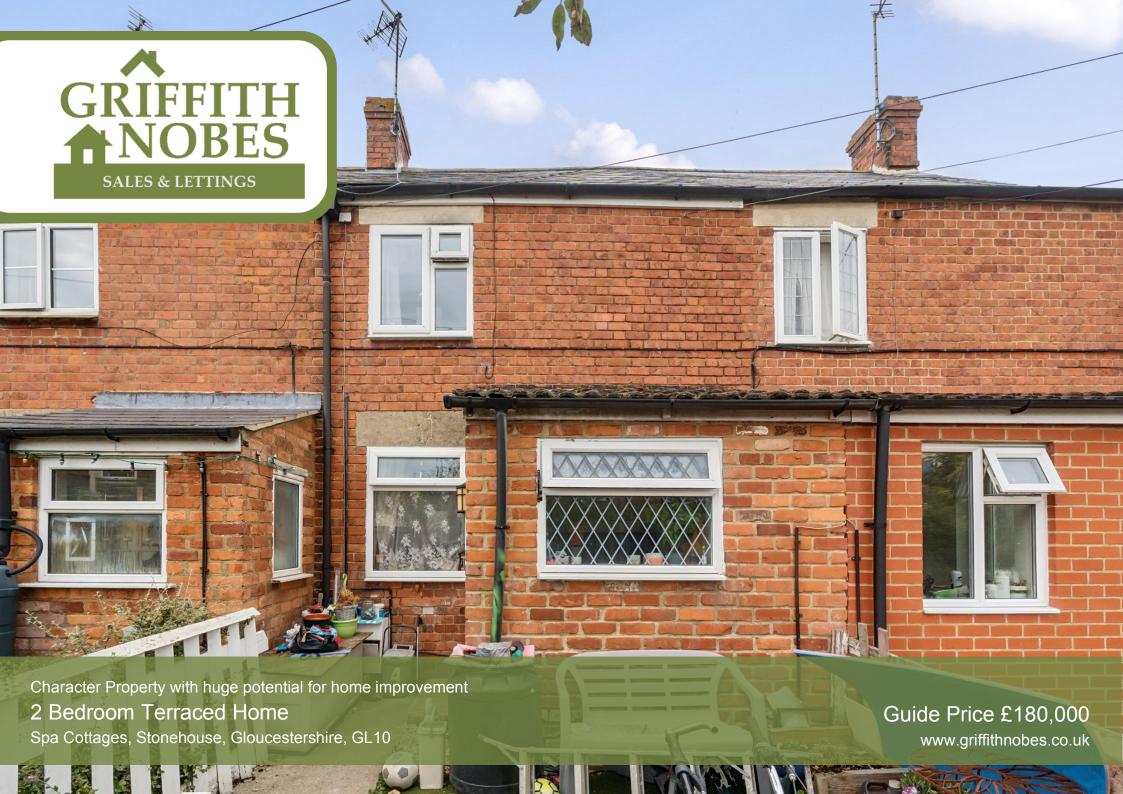

TERRACED CHARACTER PROPERTY | TWO BEDROOMS | IN NEED OF RENOVATION | OPEN PLAN KITCHEN / LOUNGE
FEATURE FIREPLACE | FAMILY BATHROOM (REQUIRES WORK) | COURTYARD | IDEAL FOR INVESTORS/LANDLORDS

EPC RATING: C | GAS CENTRAL HEATING | DOUBLE GLAZED WINDOWS

## Spa Cottages, Oldends, Stonehouse, GL10

We are pleased to bring to market this two-bedroom terraced character property, offering significant potential for renovation and modernisation.

The ground floor features an open-plan kitchen and lounge area, separated by a charming brick archway, with a feature fireplace and chimney adding to the character of the living space.

Externally, the property benefits from a courtyard area, ideal for outdoor seating or storage, which could be transformed into a pleasant low-maintenance garden space.

Additional features include double-glazed windows throughout and gas central heating, offering a solid foundation for comfort.

This property represents an excellent opportunity for investors or landlords seeking a refurbishment project with strong rental potential in the area.