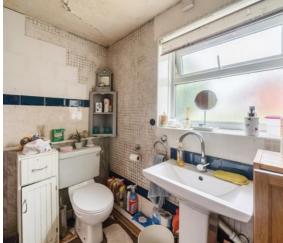

The family bathroom is located at the rear of the property on the ground floor and requires some roof and/or ceiling repairs, followed by refurbishment.

Upstairs, the first floor comprises two well-proportioned bedrooms, both providing ample potential for redecoration and improvement.