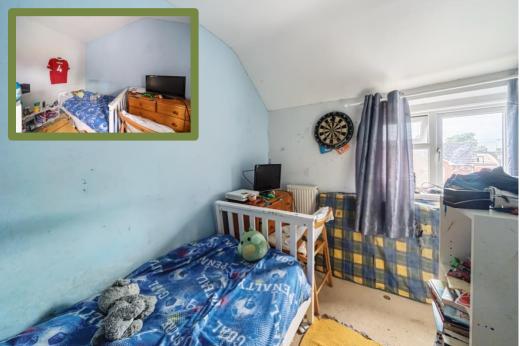

The family bathroom is located at the rear of the property on the ground floor and requires some roof and/or ceiling repairs, followed by refurbishment.

Upstairs, the first floor comprises two well-proportioned bedrooms, both providing ample potential for redecoration and improvement.