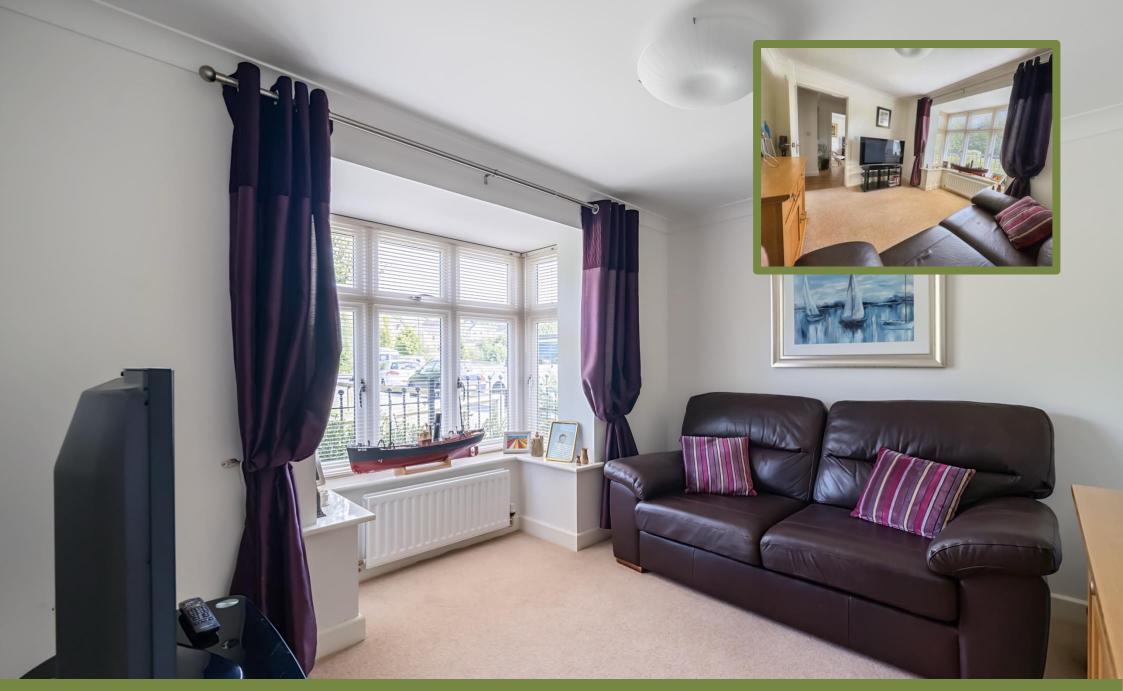

Ground floor accommodation comprises the entrance hallway with cloakroom, kitchen/diner with utility area, living room and a second reception room/family room. Both the kitchen and living room benefit from a double set of French doors leading to the patio of the rear garden.