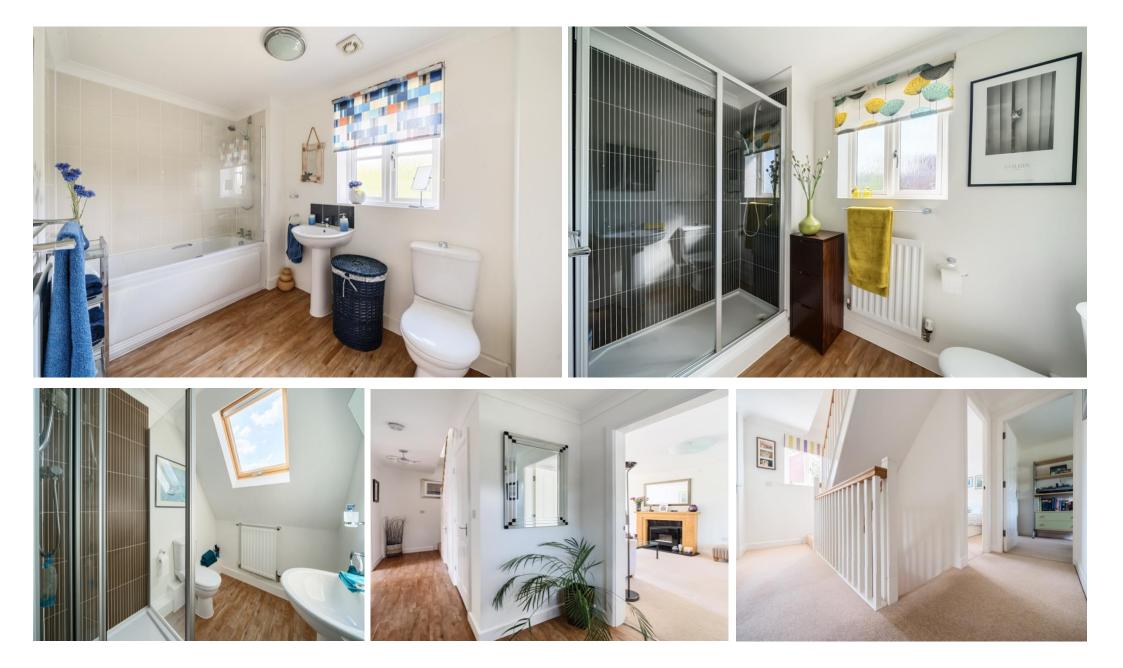

First floor accommodation boasts the master bedroom with ensuite shower room and built-in wardrobes. Two additional bedrooms complete the first floor along with a family bathroom with shower over the bath.

The second floor completes the accommodation with two additional double bedrooms each with built in wardrobes/storage and the benefit of an additional shower room.

The rear garden offers a versatile family space with large patio perfect for seating or entertaining and a lawned area with established borders including fruit trees, offering dappled shade in the summer.