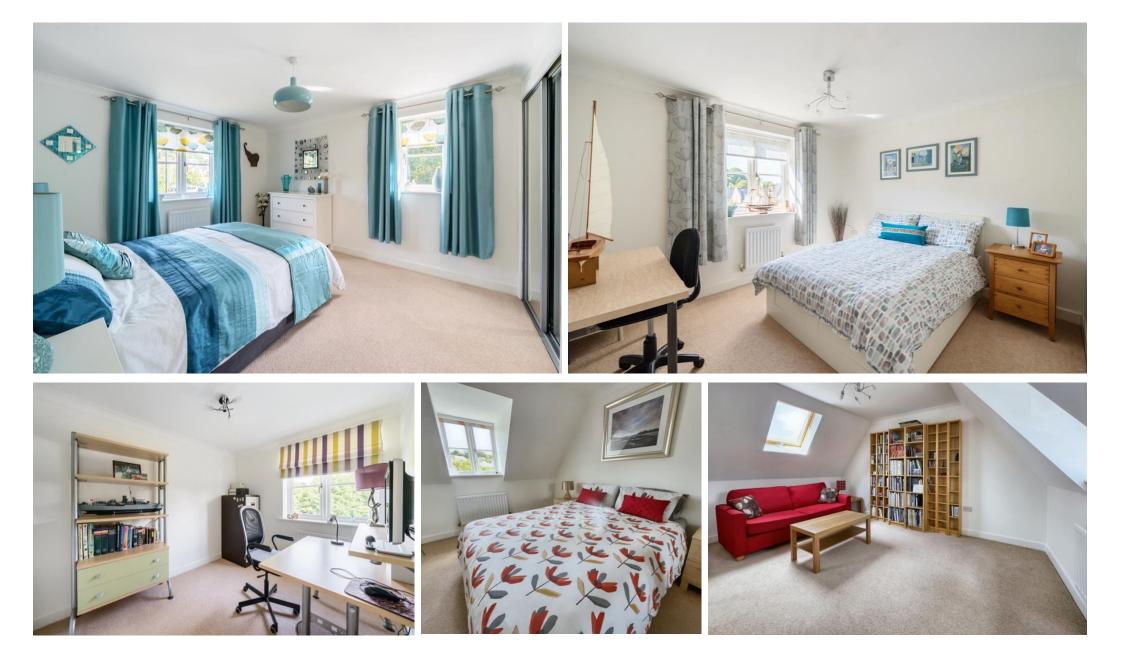

First floor accommodation boasts the master bedroom with ensuite shower room and built-in wardrobes. Two additional bedrooms complete the first floor along with a family bathroom with shower over the bath.

The second floor completes the accommodation with two additional double bedrooms each with built in wardrobes/storage and the benefit of an additional shower room.

The rear garden offers a versatile family space with large patio perfect for seating or entertaining and a lawned area with established borders including fruit trees, offering dappled shade in the summer.