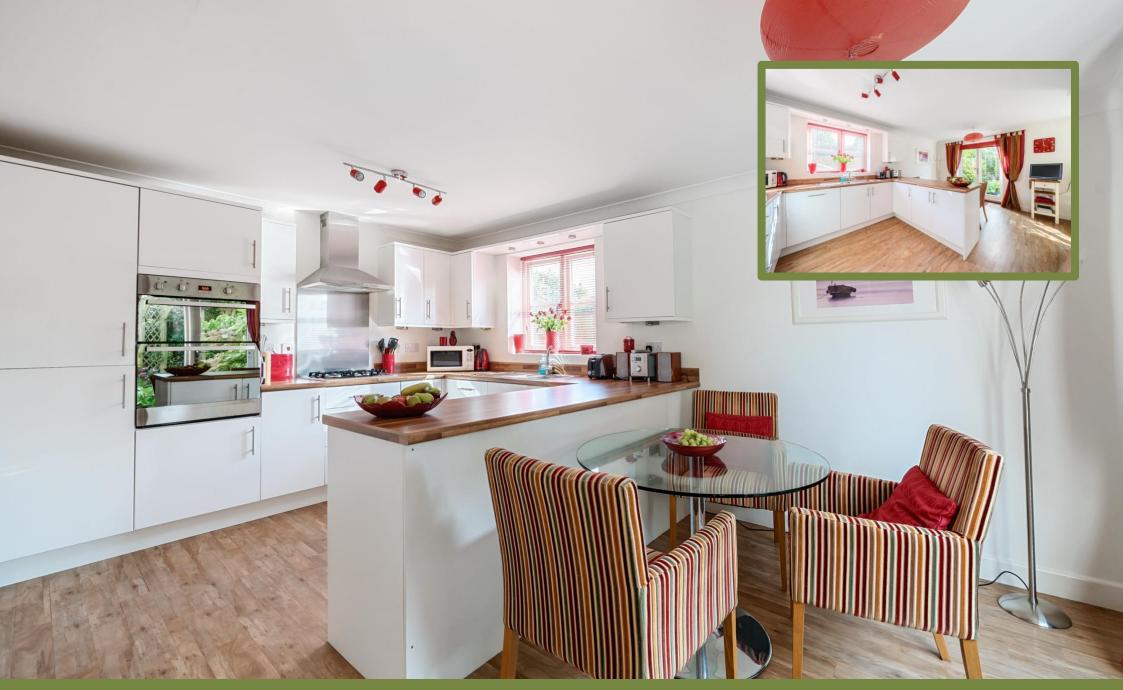

Ground floor accommodation comprises the entrance hallway with cloakroom, kitchen/diner with utility area, living room and a second reception room/family room. Both the kitchen and living room benefit from a double set of French doors leading to the patio of the rear garden.