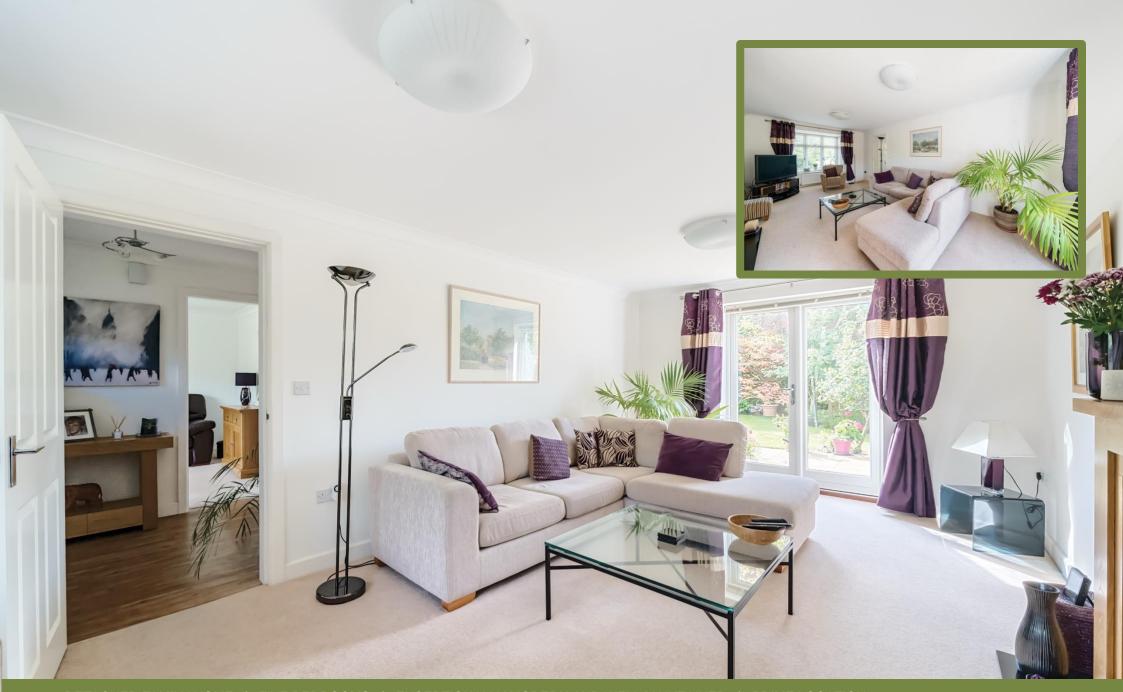

Ground floor accommodation comprises the entrance hallway with cloakroom, kitchen/diner with utility area, living room and a second reception room/family room. Both the kitchen and living room benefit from a double set of French doors leading to the patio of the rear garden.