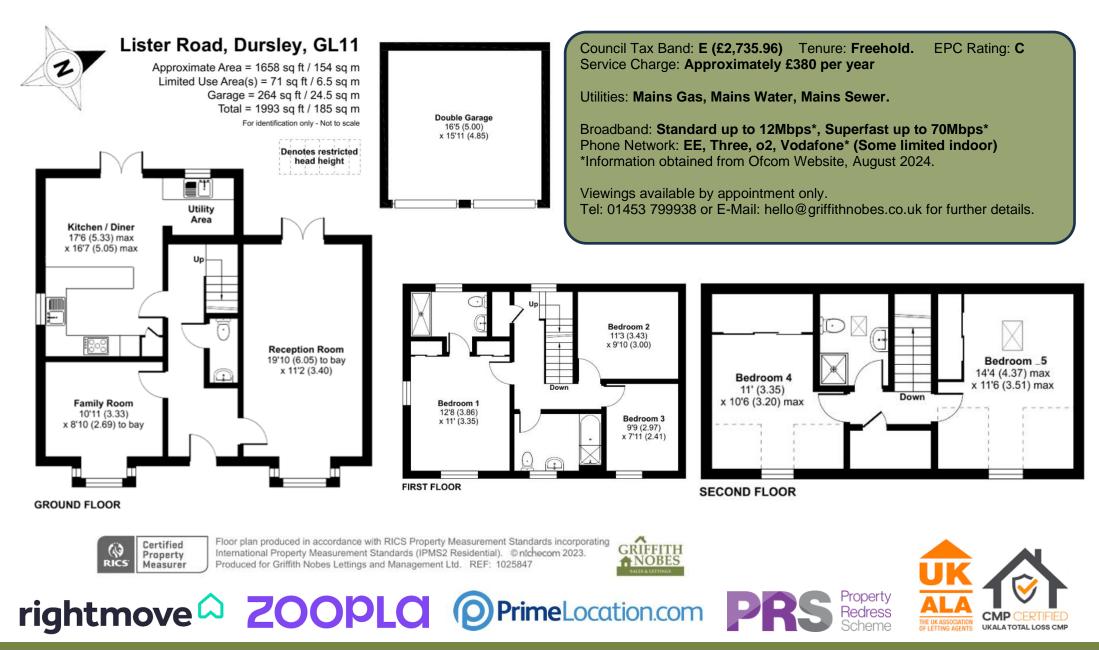

Ground floor accommodation comprises the entrance hallway with cloakroom, kitchen/diner with utility area, living room and a second reception room/family room. Both the kitchen and living room benefit from a double set of French doors leading to the patio of the rear garden.

First floor accommodation boasts the master bedroom with ensuite shower room and built-in wardrobes. Two additional bedrooms complete the first floor along with a family bathroom with shower over the bath.

The second floor completes the accommodation with two additional double bedrooms each with built in wardrobes/storage and the benefit of an additional shower room.

The rear garden offers a versatile family space with large patio perfect for seating or entertaining and a lawned area with established borders including fruit trees, offering dappled shade in the summer.

DETACHED FAMILY HOME | FIVE BEDROOMS | EXCEPTIONALLY MODERN AND WELL MAINTAINED | PRIME LOCATION EN-SUITE MASTER BEDROOM | FAMILY BATHROOM | ADDITIONAL CLOAKROOM AND SHOWER ROOM EPC RATING: C | GAS CENTRAL HEATING | DOUBLE GLAZING | PARKING | DOUBLE GARAGE