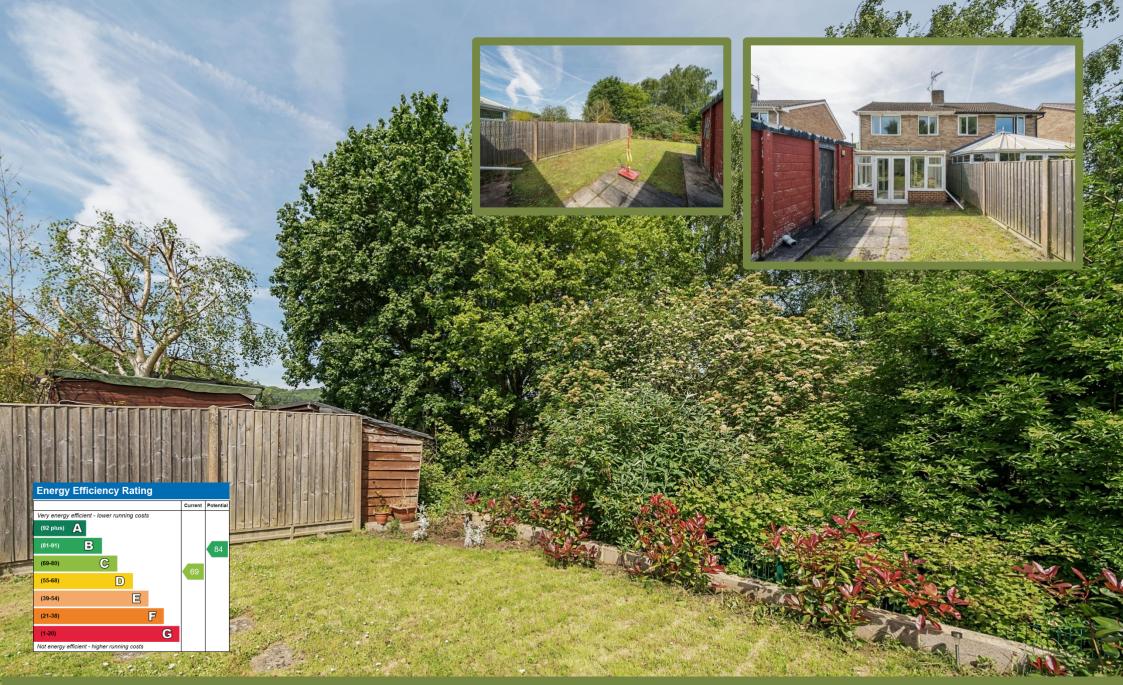

The generously sized lounge offers comfort and style, with a lovely stone feature fireplace and mantle adding a touch of warmth and Cotswold charm to this family living room. The addition of a good-sized double-glazed conservatory offers an inviting extension to the family living space. This sunlit area overlooks the well-maintained back garden, providing a peaceful retreat for relaxation or entertainment with its paved area and lawn.

Outside, the property boasts a private driveway and a single garage, providing ample parking and storage solutions. The front garden sets a welcoming tone with its neat layout and vibrant plantings, while the rear garden is a safe and secluded oasis, perfect for children to play and adults to unwind.

Well Presented Family Home 3 Bedroom Detached Home Shakespeare Road, Dursley, GL11

11.

Guide Price £310,000 www.griffithnobes.co.uk

WELL-POSITIONED FAMILY HOME | SPACIOUS KITCHEN / DINER | CONSERVATORY EPC RATING: C | GAS CENTRAL HEATING | DOUBLE GLAZING | DRIVEWAY PARKING | SINGLE GARAGE