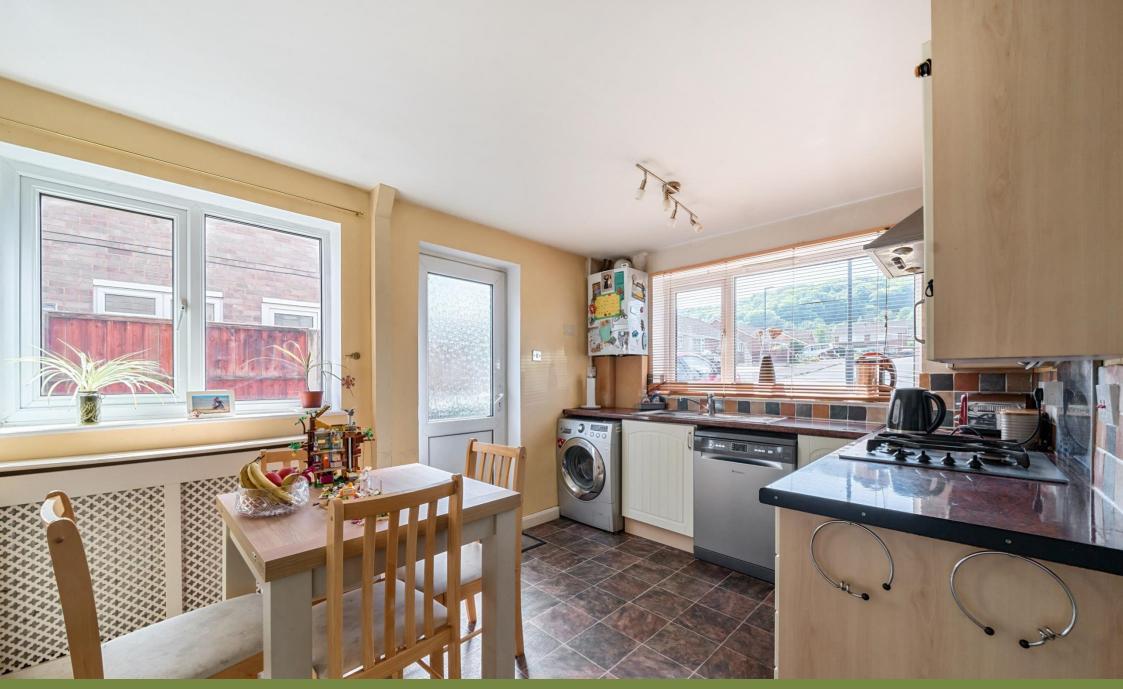

As you step into the entrance hallway, you are welcomed into the spacious kitchen/diner, featuring modern appliances, ample countertop space, large windows, and a glazed back door that brings in lots of natural light—ideal for family meals and gatherings.