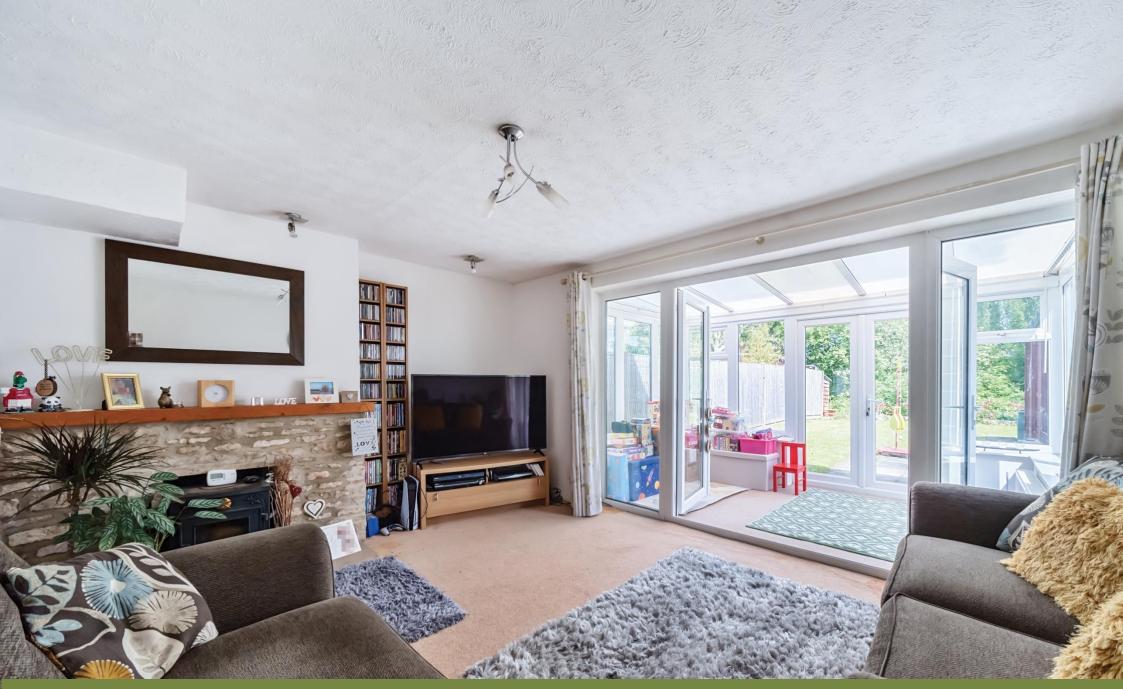

The generously sized lounge offers comfort and style, with a lovely stone feature fireplace and mantle adding a touch of warmth and Cotswold charm to this family living room. The addition of a good-sized double-glazed conservatory offers an inviting extension to the family living space. This sunlit area overlooks the well-maintained back garden, providing a peaceful retreat for relaxation or entertainment with its paved area and lawn.