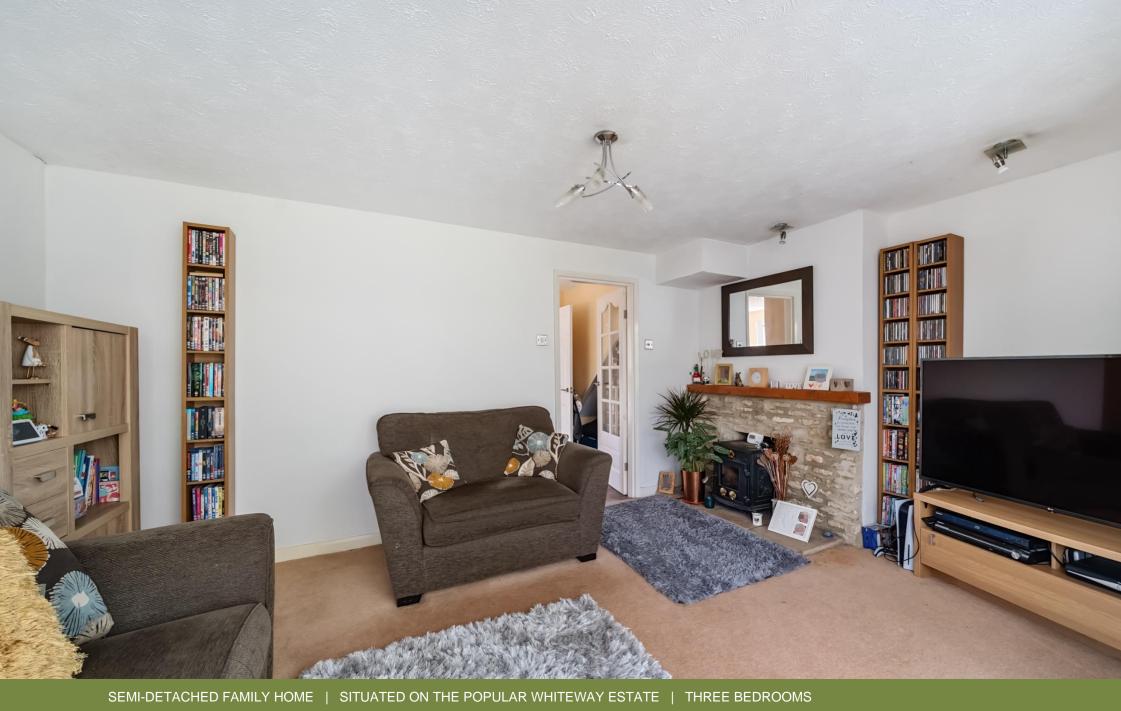

The generously sized lounge offers comfort and style, with a lovely stone feature fireplace and mantle adding a touch of warmth and Cotswold charm to this family living room. The addition of a good-sized double-glazed conservatory offers an inviting extension to the family living space. This sunlit area overlooks the well-maintained back garden, providing a peaceful retreat for relaxation or entertainment with its paved area and lawn.

SEMI-DETACHED FAMILY HOME | SITUATED ON THE POPULAR WHITEWAY ESTATE | THREE BEDROOMS WELL-POSITIONED FAMILY HOME | SPACIOUS KITCHEN / DINER | CONSERVATORY EPC RATING: C | GAS CENTRAL HEATING | DOUBLE GLAZING | DRIVEWAY PARKING | SINGLE GARAGE