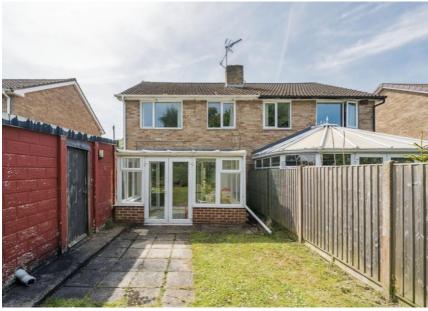

The generously sized lounge offers comfort and style, with a lovely stone feature fireplace and mantle adding a touch of warmth and Cotswold charm to this family living room. The addition of a good-sized double-glazed conservatory offers an inviting extension to the family living space. This sunlit area overlooks the well-maintained back garden, providing a peaceful retreat for relaxation or entertainment with its paved area and lawn.

Outside, the property boasts a private driveway and a single garage, providing ample parking and storage solutions. The front garden sets a welcoming tone with its neat layout and vibrant plantings, while the rear garden is a safe and secluded oasis, perfect for children to play and adults to unwind.