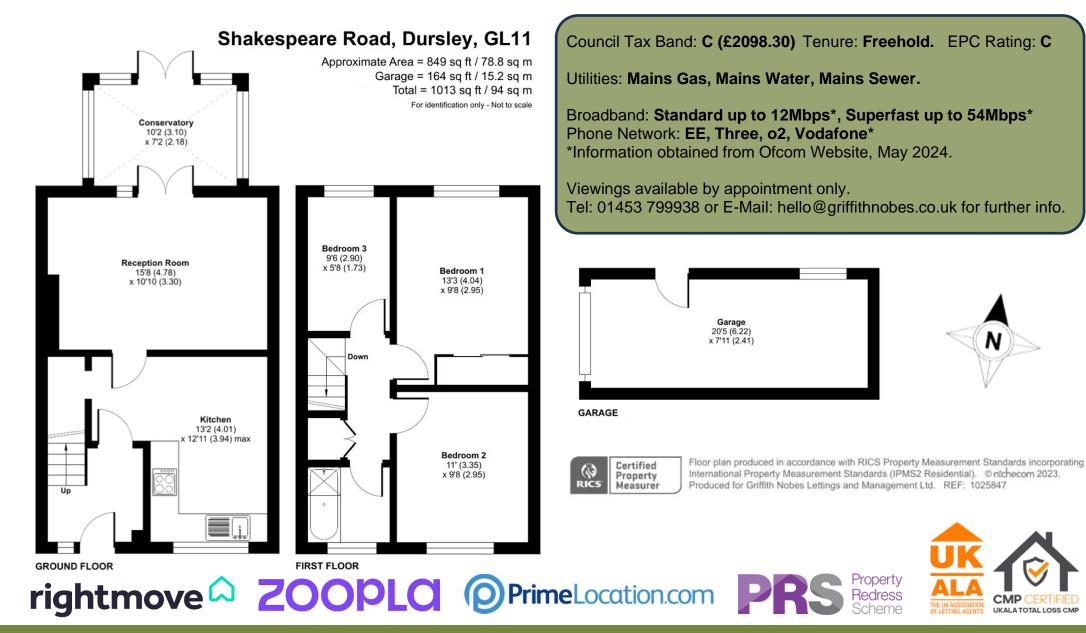

Well Presented Family Home 3 Bedroom Detached Home Shakespeare Road, Dursley, GL11

11.

Guide Price £310,000 www.griffithnobes.co.uk

WELL-POSITIONED FAMILY HOME | SPACIOUS KITCHEN / DINER | CONSERVATORY EPC RATING: C | GAS CENTRAL HEATING | DOUBLE GLAZING | DRIVEWAY PARKING | SINGLE GARAGE

## Shakespeare Road, Dursley, GL11

This well-presented three-bedroom semi-detached family home is located on the Whiteway estate on the serene outskirts of Dursley. The property is enveloped by breathtaking, picturesque views and woodland walks, perfect for nature lovers.

As you step into the entrance hallway, you are welcomed into the spacious kitchen/diner, featuring modern appliances, ample countertop space, large windows, and a glazed back door that brings in lots of natural light—ideal for family meals and gatherings.

The generously sized lounge offers comfort and style, with a lovely stone feature fireplace and mantle adding a touch of warmth and Cotswold charm to this family living room. The addition of a good-sized double-glazed conservatory offers an inviting extension to the family living space. This sunlit area overlooks the well-maintained back garden, providing a peaceful retreat for relaxation or entertainment with its paved area and lawn.

Upstairs, the home continues to impress with three well-appointed bedrooms, two of which are doubles, offering flexibility and space for all family members. The contemporary family bathroom is both modern and sleek, with a shower over the bath, ensuring a refreshing start to the day.

Outside, the property boasts a private driveway and a single garage, providing ample parking and storage solutions. The front garden sets a welcoming tone with its neat layout and vibrant plantings, while the rear garden is a safe and secluded oasis, perfect for children to play and adults to unwind.

SEMI-DETACHED FAMILY HOME | SITUATED ON THE POPULAR WHITEWAY ESTATE | THREE BEDROOMS WELL-POSITIONED FAMILY HOME | SPACIOUS KITCHEN / DINER | CONSERVATORY EPC RATING: C | GAS CENTRAL HEATING | DOUBLE GLAZING | DRIVEWAY PARKING | SINGLE GARAGE