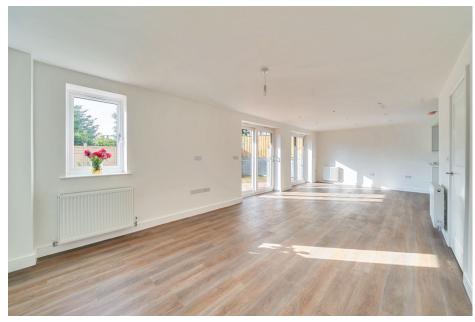

Upstairs has three bedrooms and a family bathroom. The master bedroom benefits from an ensuite bathroom complete with Bath/Shower. The stairs, landing and bedrooms are all carpeted.

Two pairs of sliding patio doors invite you outside into the rear garden, with a covered paved patio area leading to the block paved driveway/parking area which is suitable for two cars and conveniently in reach of outdoor electrical outlets. The garden is laid to lawn with some fruiting trees planted, a compost unit and garden storage unit.