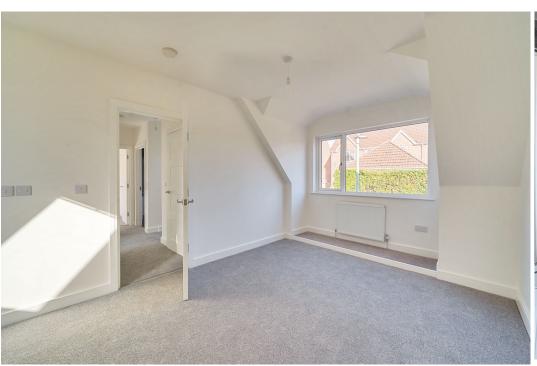

Upstairs has three bedrooms and a family bathroom. The master bedroom benefits from an ensuite bathroom complete with Bath/Shower. The stairs, landing and bedrooms are all carpeted.

Two pairs of sliding patio doors invite you outside into the rear garden, with a covered paved patio area leading to the block paved driveway/parking area which is suitable for two cars and conveniently in reach of outdoor electrical outlets. The garden is laid to lawn with some fruiting trees planted, a compost unit and garden storage unit.