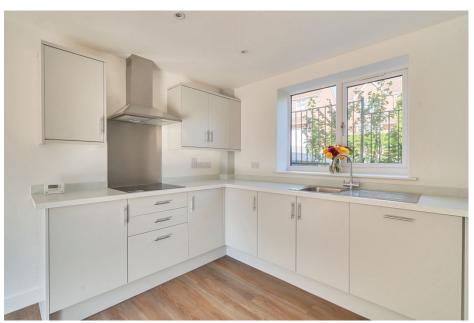

Accommodation comprises an entrance hall, stunning and spacious open plan living room with dining area and fitted kitchen. Integral fridge freezer and single oven. Additional downstairs accommodation includes a utility area/cloakroom and under-stairs storage cupboard.