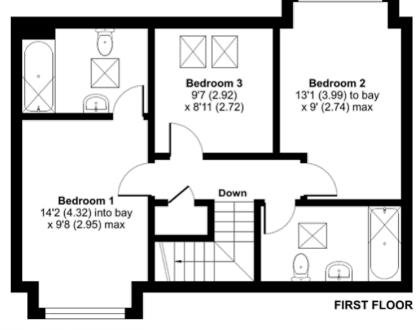

Upstairs has three bedrooms and a family bathroom. The master bedroom benefits from an ensuite bathroom complete with Bath/Shower. The stairs, landing and bedrooms are all carpeted.

Two pairs of sliding patio doors invite you outside into the rear garden, with a covered paved patio area leading to the block paved driveway/parking area which is suitable for two cars and conveniently in reach of outdoor electrical outlets. The garden is laid to lawn with some fruiting trees planted, a compost unit and garden storage unit.

## Woodland Avenue, Dursley, GL11

Approximate Area = 1119 sq ft / 103.9 sq m

For identification only - Not to scale

Council Tax Band: TBC Tenure: Freehold

Viewings available by appointment only.

Tel: 01453 799938 or E-Mail: hello@griffithnobes.co.uk for further details.

Floorplans are provided for illustrative purposes only and are not drawn to scale. Any descriptions, measurements, areas, openings, orientations or fixtures and fittings shown are approximate and should not be relied upon and do not form part of any agreement. All parties must rely on their own inspections or surveys. No liability is taken for any errors or omissions.