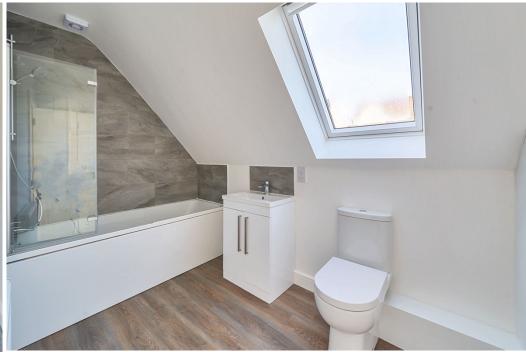

Upstairs has three bedrooms and a family bathroom. The master bedroom benefits from an ensuite bathroom complete with Bath/Shower. The stairs, landing and bedrooms are all carpeted.

Two pairs of sliding patio doors invite you outside into the rear garden, with a covered paved patio area leading to the block paved driveway/parking area which is suitable for two cars and conveniently in reach of outdoor electrical outlets. The garden is laid to lawn with some fruiting trees planted, a compost unit and garden storage unit.