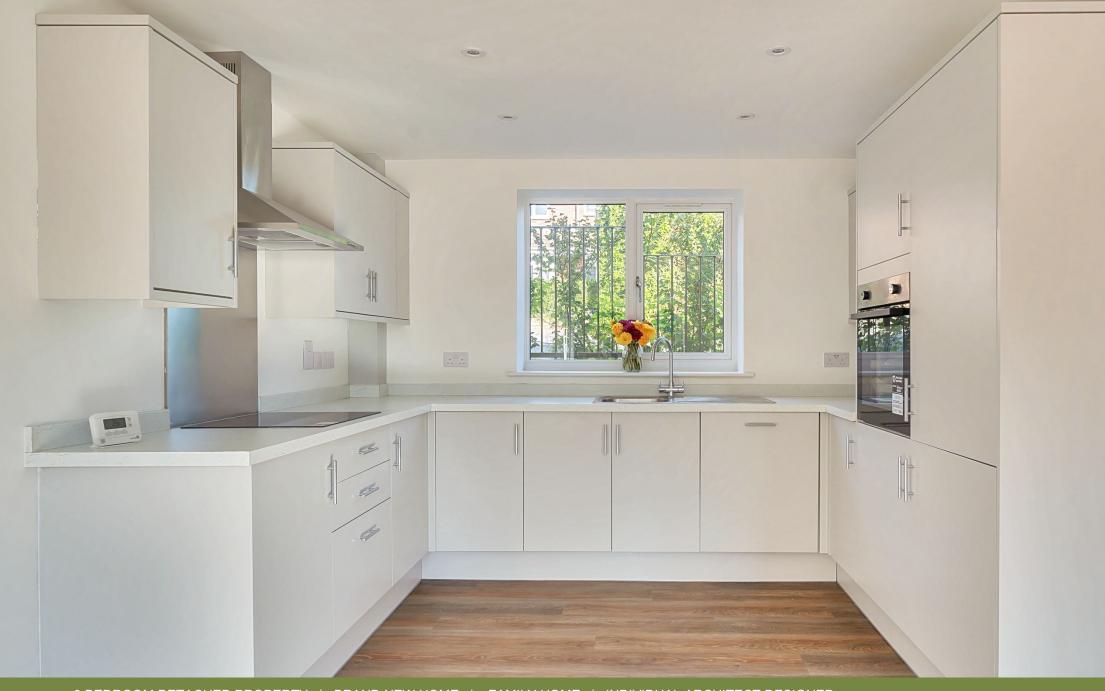

Accommodation comprises an entrance hall, stunning and spacious open plan living room with dining area and fitted kitchen. Integral fridge freezer and single oven. Additional downstairs accommodation includes a utility area/cloakroom and under-stairs storage cupboard.