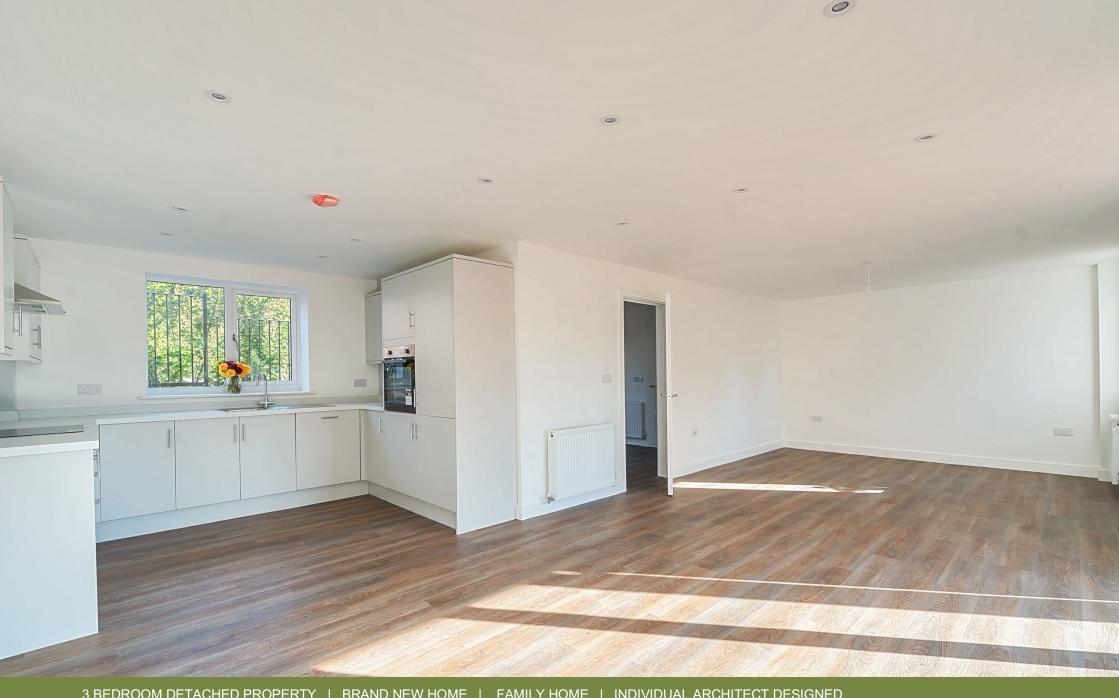

Accommodation comprises an entrance hall, stunning and spacious open plan living room with dining area and fitted kitchen. Integral fridge freezer and single oven. Additional downstairs accommodation includes a utility area/cloakroom and under-stairs storage cupboard.