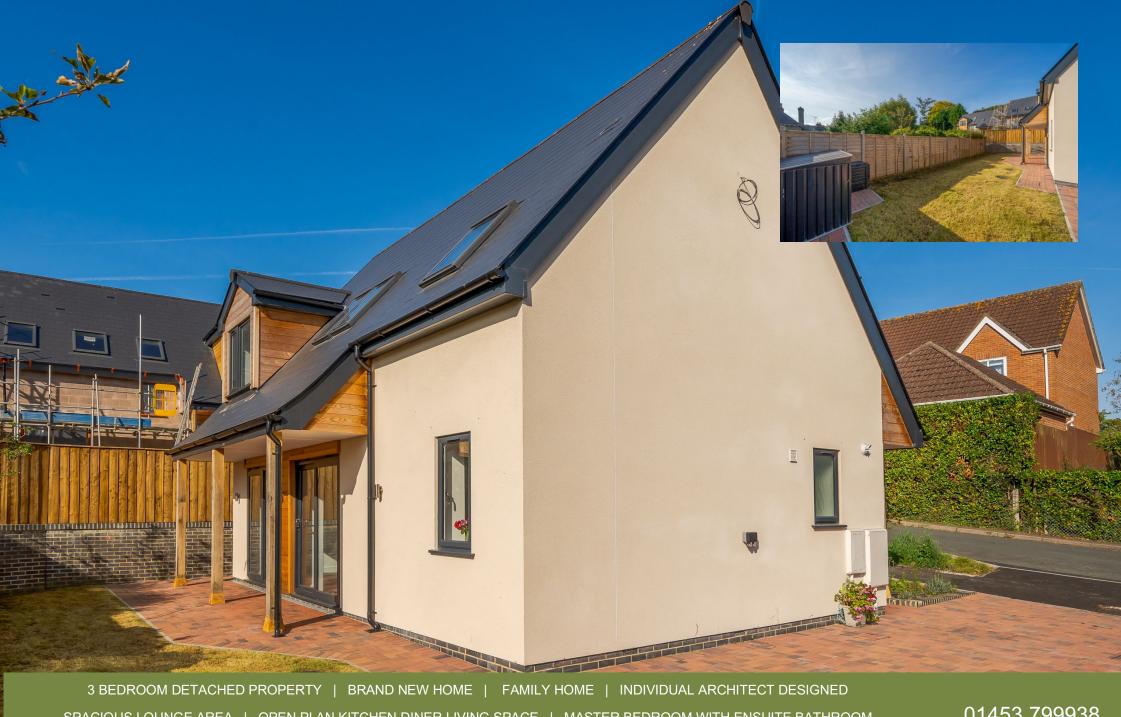

## Woodland Avenue, Dursley, Gloucestershire, GL11

An exceptionally light and modern three-bedroom detached family home with flexible open plan living space.

This brand new beautifully designed and carefully considered new build property showcases the use of modern and durable materials to give a sleek and contemporary finish throughout. Designed with careful consideration to the overall functionality expected of a family home. The windows are carefully positioned to make the most of the natural light.

Accommodation comprises an entrance hall, stunning and spacious open plan living room with dining area and fitted kitchen. Integral fridge freezer and single oven. Additional downstairs accommodation includes a utility area/cloakroom and under-stairs storage cupboard.

Upstairs has three bedrooms and a family bathroom. The master bedroom benefits from an ensuite bathroom complete with Bath/Shower. The stairs, landing and bedrooms are all carpeted.

Two pairs of sliding patio doors invite you outside into the rear garden, with a covered paved patio area leading to the block paved driveway/parking area which is suitable for two cars and conveniently in reach of outdoor electrical outlets. The garden is laid to lawn with some fruiting trees planted, a compost unit and garden storage unit.