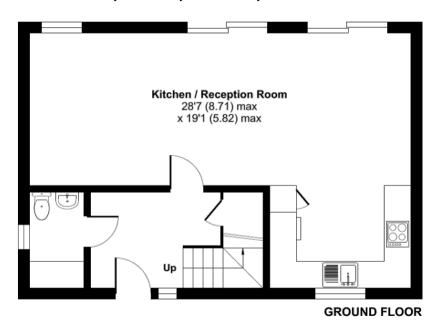

Accommodation comprises an entrance hall, stunning and spacious open plan living room with dining area and fitted kitchen. Integral fridge freezer and single oven. Additional downstairs accommodation includes a utility area/cloakroom and under-stairs storage cupboard.

## Woodland Avenue, Dursley, GL11

Approximate Area = 1119 sq ft / 103.9 sq m

For identification only - Not to scale

Council Tax Band: TBC Tenure: Freehold

Viewings available by appointment only.

Tel: 01453 799938 or E-Mail: hello@griffithnobes.co.uk for further details.

Floorplans are provided for illustrative purposes only and are not drawn to scale. Any descriptions, measurements, areas, openings, orientations or fixtures and fittings shown are approximate and should not be relied upon and do not form part of any agreement. All parties must rely on their own inspections or surveys. No liability is taken for any errors or omissions.