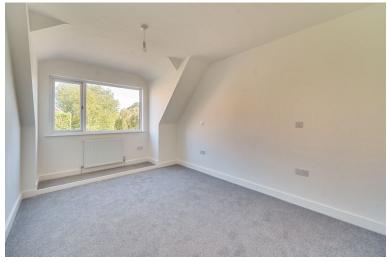

Upstairs has three bedrooms and a family bathroom. The master bedroom benefits from an ensuite bathroom complete with Bath/Shower. The stairs, landing and bedrooms are all carpeted.

Two pairs of sliding patio doors invite you outside into the rear garden, with a covered paved patio area leading to the block paved driveway/parking area which is suitable for two cars and conveniently in reach of outdoor electrical outlets. The garden is laid to lawn with some fruiting trees planted, a compost unit and garden storage unit.