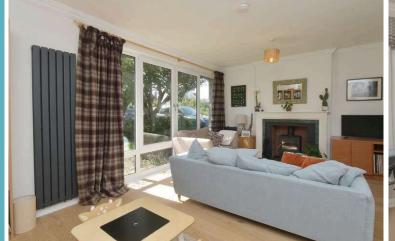

#### Accommodation

Entrance hallway

Bright and spacious open plan living/kitchen/dine

Living area features a wood burning stove and large floor to ceiling window

Dining area has patio doors to rear garden and a breakfast bar