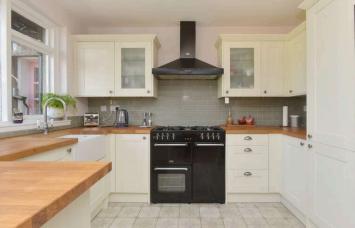

#### Accommodation

Entrance hallway

Bright and spacious open plan living/kitchen/dine

Living area features a wood burning stove and large floor to ceiling window

Dining area has patio doors to rear garden and a breakfast bar

Kitchen with Belfast sink, range cooker, extractor fan and fridge freezer: these items are believed to be in good working order though their condition is not warranted

Three good sized bedrooms, all with built in wardrobes