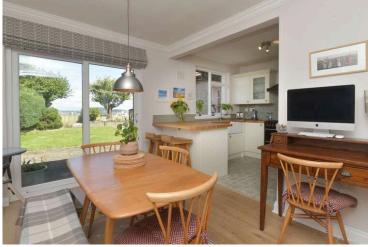

#### Accommodation

Entrance hallway

Bright and spacious open plan living/kitchen/dine

Living area features a wood burning stove and large floor to ceiling window

Dining area has patio doors to rear garden and a breakfast bar

Kitchen with Belfast sink, range cooker, extractor fan and fridge freezer: these items are believed to be in good working order though their condition is not warranted

Three good sized bedrooms, all with built in wardrobes