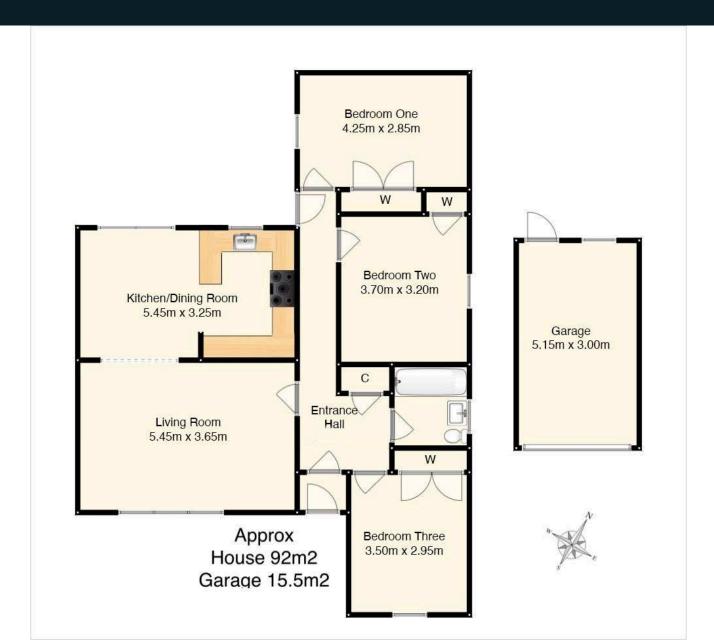

#### Accommodation

Entrance hallway

Bright and spacious open plan living/kitchen/dine

Living area features a wood burning stove and large floor to ceiling window

Dining area has patio doors to rear garden and a breakfast bar

Kitchen with Belfast sink, range cooker, extractor fan and fridge freezer: these items are believed to be in good working order though their condition is not warranted

Three good sized bedrooms, all with built in wardrobes

Modern family bathroom with shower over bath, wash basin and WC