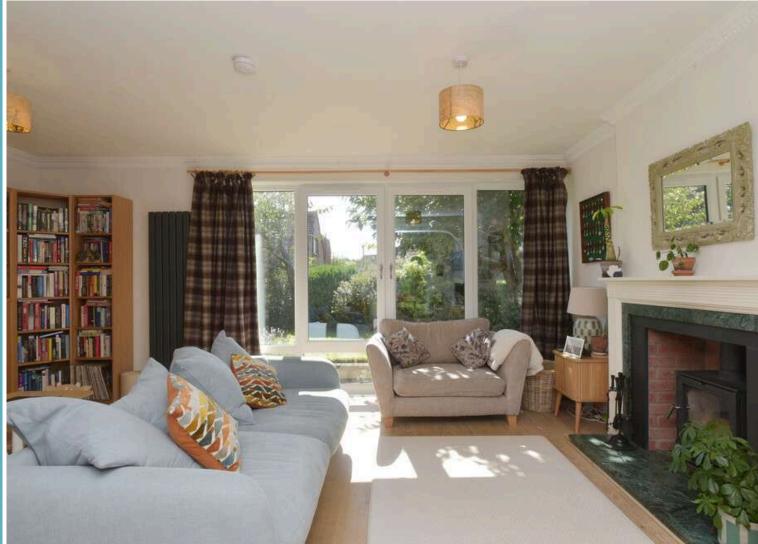

#### Accommodation

Entrance hallway

Bright and spacious open plan living/kitchen/dine

Living area features a wood burning stove and large floor to ceiling window

Dining area has patio doors to rear garden and a breakfast bar

#### Extra features

Gas central heating

Double glazing

Drivewa<sup>1</sup>

Detached garage

Landscaped gardens

Outstanding views over Edinburgh