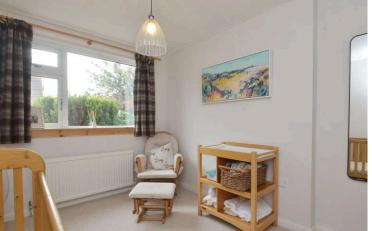

Kitchen with Belfast sink, range cooker, extractor fan and fridge freezer: these items are believed to be in good working order though their condition is not warranted

Three good sized bedrooms, all with built in wardrobes